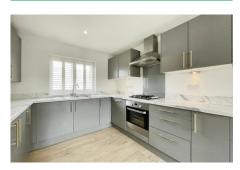

Open-plan layout with natural light

- Open living room for entertainment
- Modern kitchen with integrated

- Bedroom bathed in natural light
- Garage and parking facilities
- Ideal for couples seeking convenience