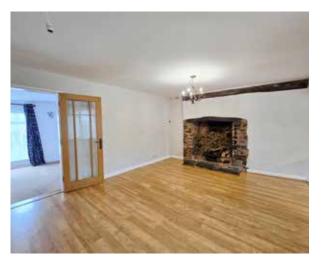

## The Property

This unlisted double fronted cottage is within steps of North Tawton town square but inside is in its own world. The front door opens into an entrance hall with a section of exposed cobbled floor, and from the hall there is access to the two large reception rooms both with period fireplaces, and then on to the fitted kitchen with modern units, gas range and extractor hood. Also on the ground floor is a bathroom, and there is an enclosed rear porch off the kitchen with utility connections. Upstairs are 3 double bedrooms and a single bedroom, along with a shower room. Throughout the cottage are large windows and plenty of ceiling height, giving a sense of light and space. To the rear is a modern garage and workshop.

## **Ground Floor**

Living Room 19'1" x 11'3"

Dining Room 15'5" x 12'5"

Kitchen 8'5" x 12'9"

Bathroom 6'8" x 13'8"