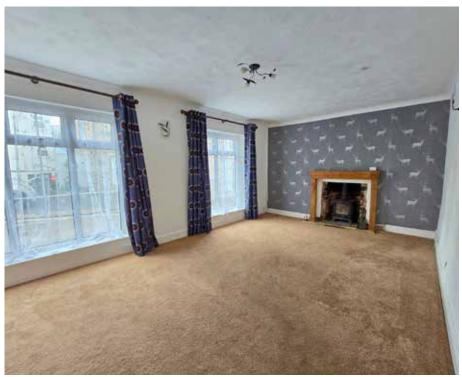

## The Property

This unlisted double fronted cottage is within steps of North Tawton town square but inside is in its own world. The front door opens into an entrance hall with a section of exposed cobbled floor, and from the hall there is access to the two large reception rooms both with period fireplaces, and then on to the fitted kitchen with modern units, gas range and extractor hood. Also on the ground floor is a bathroom, and there is an enclosed rear porch off the kitchen with utility connections. Upstairs are 3 double bedrooms and a single bedroom, along with a shower room. Throughout the cottage are large windows and plenty of ceiling height, giving a sense of light and space. To the rear is a modern garage and workshop.

## **Ground Floor**

Living Room 19'1" x 11'3"

Dining Room 15'5" x 12'5"

Kitchen 8'5" x 12'9"

Bathroom 6'8" x 13'8"