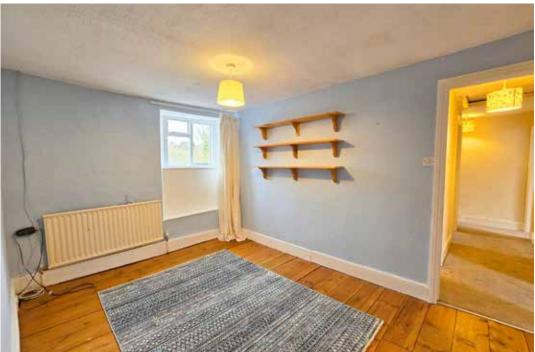

## The Property

This unlisted double fronted cottage is within steps of North Tawton town square but inside is in its own world. The front door opens into an entrance hall with a section of exposed cobbled floor, and from the hall there is access to the two large reception rooms both with period fireplaces, and then on to the fitted kitchen with modern units, gas range and extractor hood. Also on the ground floor is a bathroom, and there is an enclosed rear porch off the kitchen with utility connections. Upstairs are 3 double bedrooms and a single bedroom, along with a shower room. Throughout the cottage are large windows and plenty of ceiling height, giving a sense of light and space. To the rear is a modern garage and workshop.