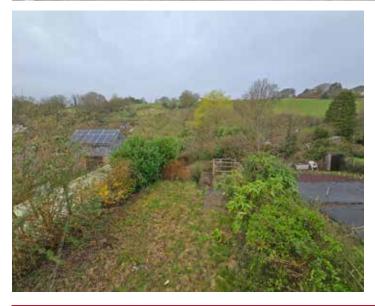

#### Outside

There is an approx. 250 ft long tiered garden to the rear, with lawned areas, a kennel and a wooded wildlife haven with apple trees and stream border. Adjacent to the garden is a modern 30 ft x 15 ft garage and workshop.