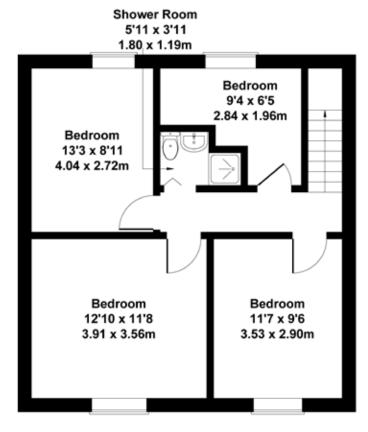

#### Approximate Gross Internal Area 1401 sq ft - 130 sq m

**GROUND FLOOR** 

**FIRST FLOOR** 

Not to Scale. Produced by The Plan Portal 2024 For Illustrative Purposes Only.

#### First Floor

Bedroom I 12'10" x 11'8"

Bedroom 2 9'6" x 11'7"

Bedroom 3 8'11" x 13'3"

Bedroom 4 6'5" x 9'4" (Max)

Shower Room 5'11" x 3'11"