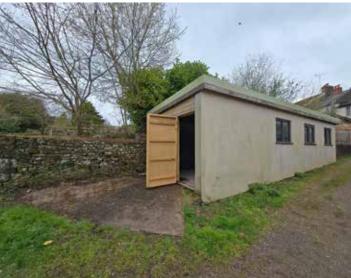

#### Outside

There is an approx. 250 ft long tiered garden to the rear, with lawned areas, a kennel and a wooded wildlife haven with apple trees and stream border. Adjacent to the garden is a modern 30 ft x 15 ft garage and workshop.