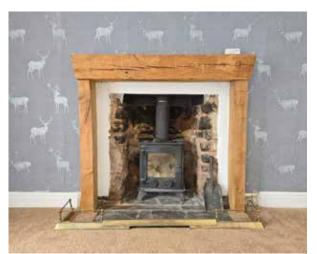

## The Property

This unlisted double fronted cottage is within steps of North Tawton town square but inside is in its own world. The front door opens into an entrance hall with a section of exposed cobbled floor, and from the hall there is access to the two large reception rooms both with period fireplaces, and then on to the fitted kitchen with modern units, gas range and extractor hood. Also on the ground floor is a bathroom, and there is an enclosed rear porch off the kitchen with utility connections. Upstairs are 3 double bedrooms and a single bedroom, along with a shower room. Throughout the cottage are large windows and plenty of ceiling height, giving a sense of light and space. To the rear is a modern garage and workshop.