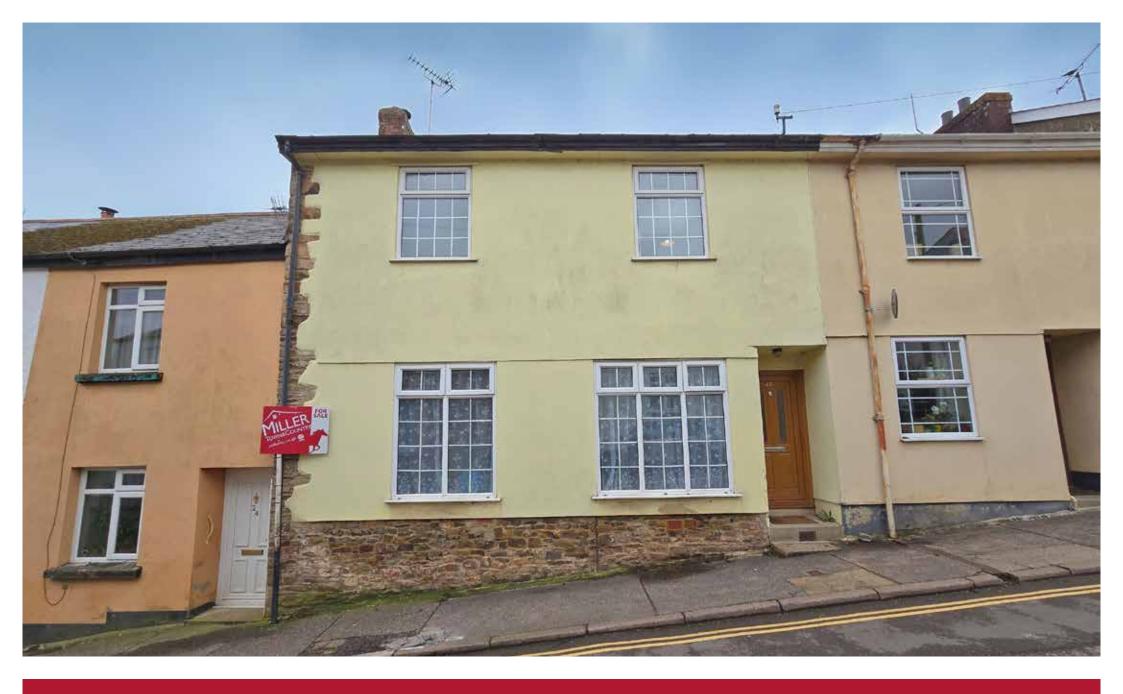

**NORTH TAWTON** O.I.E.O £250,000

4 Bedroom Period Home with Large Garden

- » Spacious 4 Bed Cottage
- » Fantastic Period Features
- » Modern Fitted Kitchen
- » Approx. 250 ft Garden
- » Garage & Workshop
- » Town Centre Location
- » Would Benefit from Cosmetic Updates

## The Property

This unlisted double fronted cottage is within steps of North Tawton town square but inside is in its own world. The front door opens into an entrance hall with a section of exposed cobbled floor, and from the hall there is access to the two large reception rooms both with period fireplaces, and then on to the fitted kitchen with modern units, gas range and extractor hood. Also on the ground floor is a bathroom, and there is an enclosed rear porch off the kitchen with utility connections. Upstairs are 3 double bedrooms and a single bedroom, along with a shower room. Throughout the cottage are large windows and plenty of ceiling height, giving a sense of light and space. To the rear is a modern garage and workshop.

### Location

Situated in the heart of town the property offers easy access to local shops, pubs, cafes, pharmacy, doctors and primary school. The nearby towns of Okehampton and Crediton offer rail links to Exeter and onward to the main line to Paddington, along with a wider range of retail outlets and a variety of supermarkets as well as secondary schooling. Dartmoor National Park is only 10-15 minutes away as is the A30 corridor.