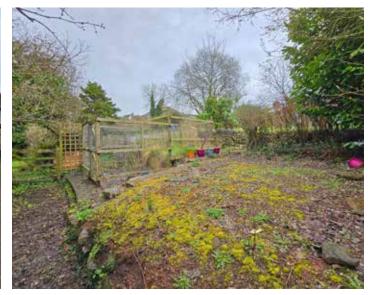

#### Outside

There is an approx. 250 ft long tiered garden to the rear, with lawned areas, a kennel and a wooded wildlife haven with apple trees and stream border. Adjacent to the garden is a modern 30 ft x 15 ft garage and workshop.