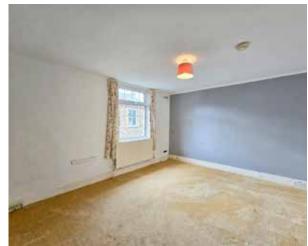

## The Property

This unlisted double fronted cottage is within steps of North Tawton town square but inside is in its own world. The front door opens into an entrance hall with a section of exposed cobbled floor, and from the hall there is access to the two large reception rooms both with period fireplaces, and then on to the fitted kitchen with modern units, gas range and extractor hood. Also on the ground floor is a bathroom, and there is an enclosed rear porch off the kitchen with utility connections. Upstairs are 3 double bedrooms and a single bedroom, along with a shower room. Throughout the cottage are large windows and plenty of ceiling height, giving a sense of light and space. To the rear is a modern garage and workshop.

#### First Floor

Bedroom I 12'10" x 11'8"

Bedroom 2 9'6" x 11'7"

Bedroom 3 8'11" x 13'3"

Bedroom 4 6'5" x 9'4" (Max)

Shower Room 5'11" x 3'11"