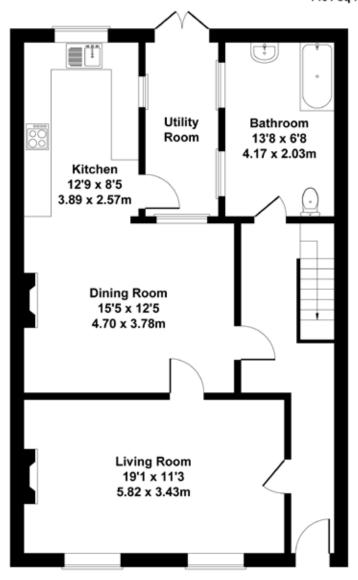

#### Approximate Gross Internal Area 1401 sq ft - 130 sq m

**GROUND FLOOR** 

**FIRST FLOOR** 

Not to Scale. Produced by The Plan Portal 2024 For Illustrative Purposes Only.

## **Ground Floor**

Living Room 19'1" x 11'3"

Dining Room 15'5" x 12'5"

Kitchen 8'5" x 12'9"

Bathroom 6'8" x 13'8"