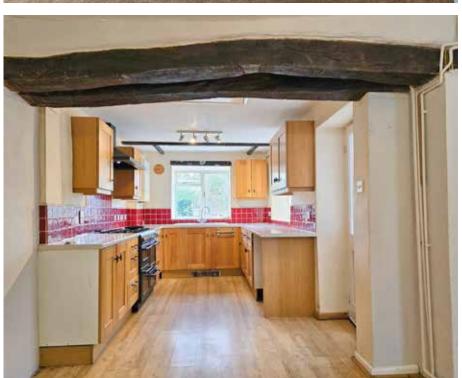

## The Property

This unlisted double fronted cottage is within steps of North Tawton town square but inside is in its own world. The front door opens into an entrance hall with a section of exposed cobbled floor, and from the hall there is access to the two large reception rooms both with period fireplaces, and then on to the fitted kitchen with modern units, gas range and extractor hood. Also on the ground floor is a bathroom, and there is an enclosed rear porch off the kitchen with utility connections. Upstairs are 3 double bedrooms and a single bedroom, along with a shower room. Throughout the cottage are large windows and plenty of ceiling height, giving a sense of light and space. To the rear is a modern garage and workshop.