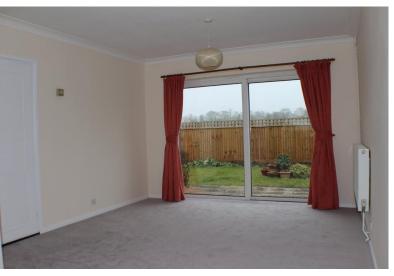

# **LOUNGE/DINER** 8.13m (26'8") x 4.34m (14'3")

PVCu double glazed window to front aspect, radiator, sliding patio doors outside, storage cupboard, two radiators, door to: