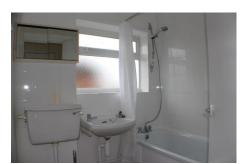

## **BATHROOM**

Fitted with three piece suite comprising bath with shower over, pedestal wash hand basin, low-level WC, tiled splashbacks, PVCu double glazed window to side aspect, radiator.