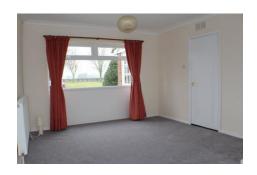

# **BEDROOM 1** 3.91m (12'10") x 3.26m (10'9")

PVCu double glazed window to front aspect, radiator.

# BEDROOM 2 3.58m (11'9") to wardrobe fronts x 3.27m (10'9")

PVCu double glazed window to rear aspect, radiator, built in wardrobes with sliding doors.

# BEDROOM 3 2.79m (9'2") x 2.18m (7'2")

PVCu double glazed window to front, radiator.

## **BEDROOM 4** 2.97m (9'9") x 2.13m (7')

PVCu double glazed window to rear aspect, radiator.