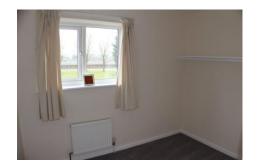

# **BEDROOM 1** 3.91m (12'10") x 3.26m (10'9")

PVCu double glazed window to front aspect, radiator.

# BEDROOM 2 3.58m (11'9") to wardrobe fronts x 3.27m (10'9")

PVCu double glazed window to rear aspect, radiator, built in wardrobes with sliding doors.

# BEDROOM 3 2.79m (9'2") x 2.18m (7'2")

PVCu double glazed window to front, radiator.

## **BEDROOM 4** 2.97m (9'9") x 2.13m (7')

PVCu double glazed window to rear aspect, radiator.