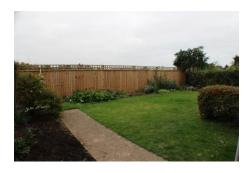

## **OUTSIDE**

Front garden laid to lawn with driveway to one side providing off road parking. Double garage. The rear garden is enclosed and is laid to lawn with a patio.

Pets Considered.

**Ground Floor**Approx. 50.3 sq. metres (541.6 sq. feet)