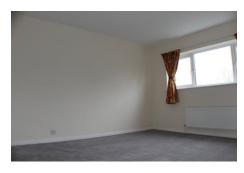

# **BEDROOM 1** 3.91m (12'10") x 3.26m (10'9")

PVCu double glazed window to front aspect, radiator.

# BEDROOM 2 3.58m (11'9") to wardrobe fronts x 3.27m (10'9")

PVCu double glazed window to rear aspect, radiator, built in wardrobes with sliding doors.

# BEDROOM 3 2.79m (9'2") x 2.18m (7'2")

PVCu double glazed window to front, radiator.

## **BEDROOM 4** 2.97m (9'9") x 2.13m (7')

PVCu double glazed window to rear aspect, radiator.