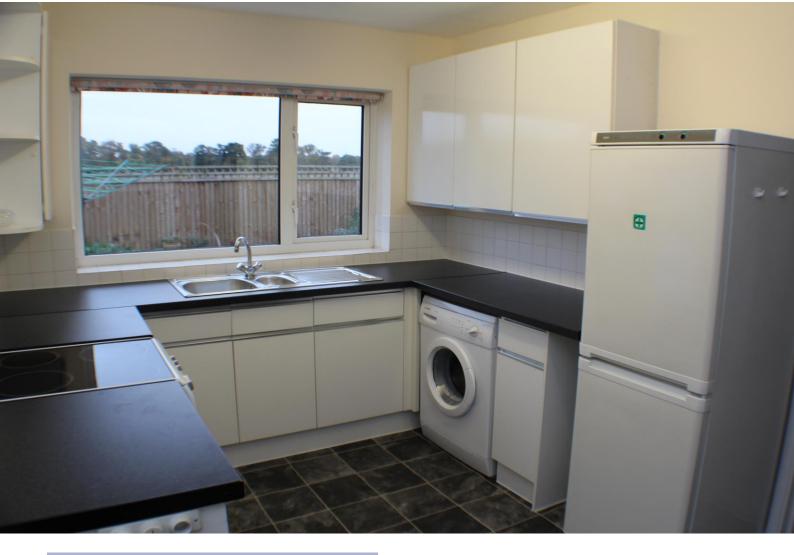

# **KITCHEN** 4.11m (13'6") x 2.59m (8'6")

PVCu double glazed window to rear aspect, door to the side, stainless steel sink unit, range of cupboards and drawers, space for an electric cooker, space for a fridge/freezer, plumbing for a dishwasher, plumbing for a washing machine, radiator: