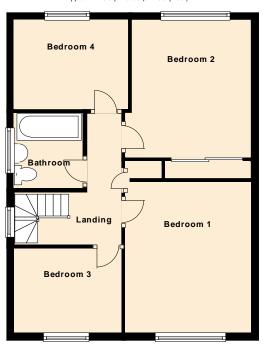

# FIRST FLOOR

#### LANDING

PVCu double glazed window to side aspect, storage cupboard.

# **BEDROOM 1** 3.91m (12'10") x 3.26m (10'9")

PVCu double glazed window to front aspect, radiator.

# BEDROOM 2 3.58m (11'9") to wardrobe fronts x 3.27m (10'9")

PVCu double glazed window to rear aspect, radiator, built in wardrobes with sliding doors.

# BEDROOM 3 2.79m (9'2") x 2.18m (7'2")

PVCu double glazed window to front, radiator.

## **BEDROOM 4** 2.97m (9'9") x 2.13m (7')

PVCu double glazed window to rear aspect, radiator.

## **BATHROOM**

Fitted with three piece suite comprising bath with shower over, pedestal wash hand basin, low-level WC, tiled splashbacks, PVCu double glazed window to side aspect, radiator.