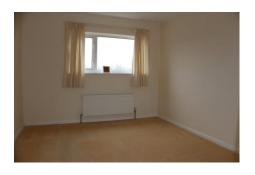

# **BEDROOM 1** 3.91m (12'10") x 3.26m (10'9")

PVCu double glazed window to front aspect, radiator.

# BEDROOM 2 3.58m (11'9") to wardrobe fronts x 3.27m (10'9")

PVCu double glazed window to rear aspect, radiator, built in wardrobes with sliding doors.

# BEDROOM 3 2.79m (9'2") x 2.18m (7'2")

PVCu double glazed window to front, radiator.

## **BEDROOM 4** 2.97m (9'9") x 2.13m (7')

PVCu double glazed window to rear aspect, radiator.