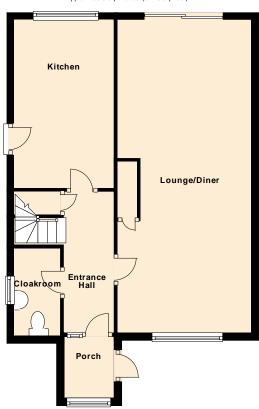

#### **GROUND FLOOR**

#### **PORCH**

With door to:

#### **ENTRANCE HALL**

Stairs to the 1<sup>st</sup> floor, under stair cupboard, radiator.

#### **CLOAKROOM**

PVCu double glazed window to side aspect, low level w.c., handbasin, radiator and wall mounted boiler.

# **LOUNGE/DINER** 8.13m (26'8") x 4.34m (14'3")

PVCu double glazed window to front aspect, radiator, sliding patio doors outside, storage cupboard, two radiators, door to:

# **KITCHEN** 4.11m (13'6") x 2.59m (8'6")

PVCu double glazed window to rear aspect, door to the side, stainless steel sink unit, range of cupboards and drawers, space for an electric cooker, space for a fridge/freezer, plumbing for a dishwasher, plumbing for a washing machine, radiator:

## **OUTSIDE**

Front garden laid to lawn with driveway to one side providing off road parking. Double garage. The rear garden is enclosed and is laid to lawn with a patio.

Pets Considered.

**Ground Floor**Approx. 50.3 sq. metres (541.6 sq. feet)