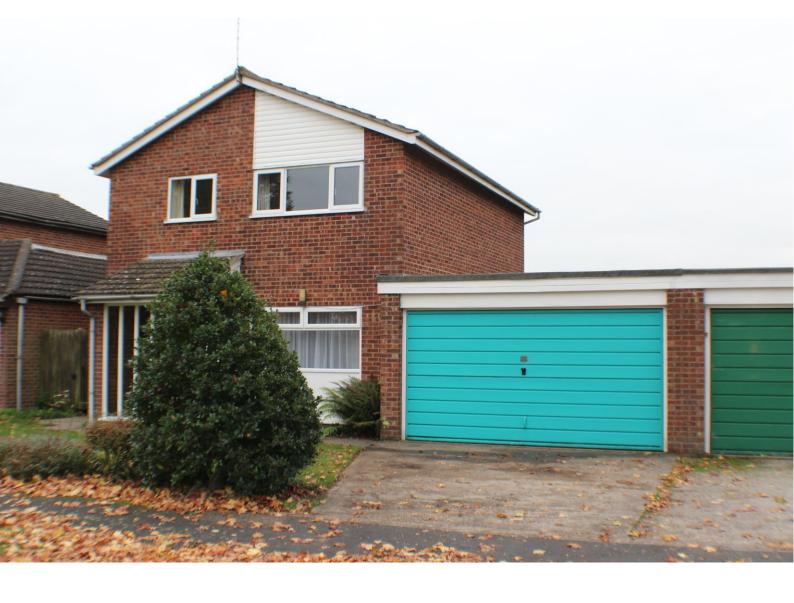

# 85 Burwell Road

Exning, Suffolk, CB8 7DU

A superb detached 4 bedroom house set behind an attractive green in the much sough after village of Exning.

Recently redecorated and with many new carpets this fine house benefits from a large open plan sitting/dining room, cloakroom, kitchen, bathroom with shower, enclosed garden, double garage, gas radiator heating and double glazed windows.

## **OUTSIDE**

Front garden laid to lawn with driveway to one side providing off road parking. Double garage. The rear garden is enclosed and is laid to lawn with a patio.

Pets Considered.

**Ground Floor**Approx. 50.3 sq. metres (541.6 sq. feet)