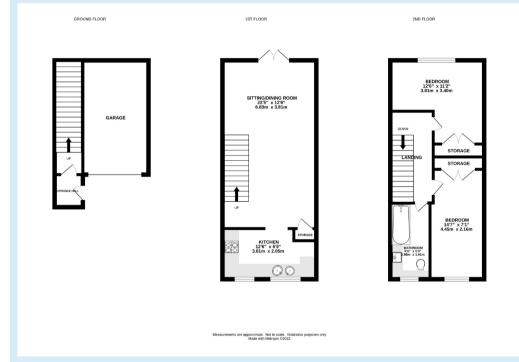

This stylish modern home presents over three floors consisting recessed porch/garage entrance, entrance porch, stairs to lounge/diner & kitchen then additional stairs to two spacious bedrooms and bathroom. The property can be configured to three bedrooms subject to any relevant permissions, regulations and building works.

Externally there is access to the generous sized garage & rear garden.

Material Information - (supplied by the owners) Freehold, EPC TB, Council tax band B