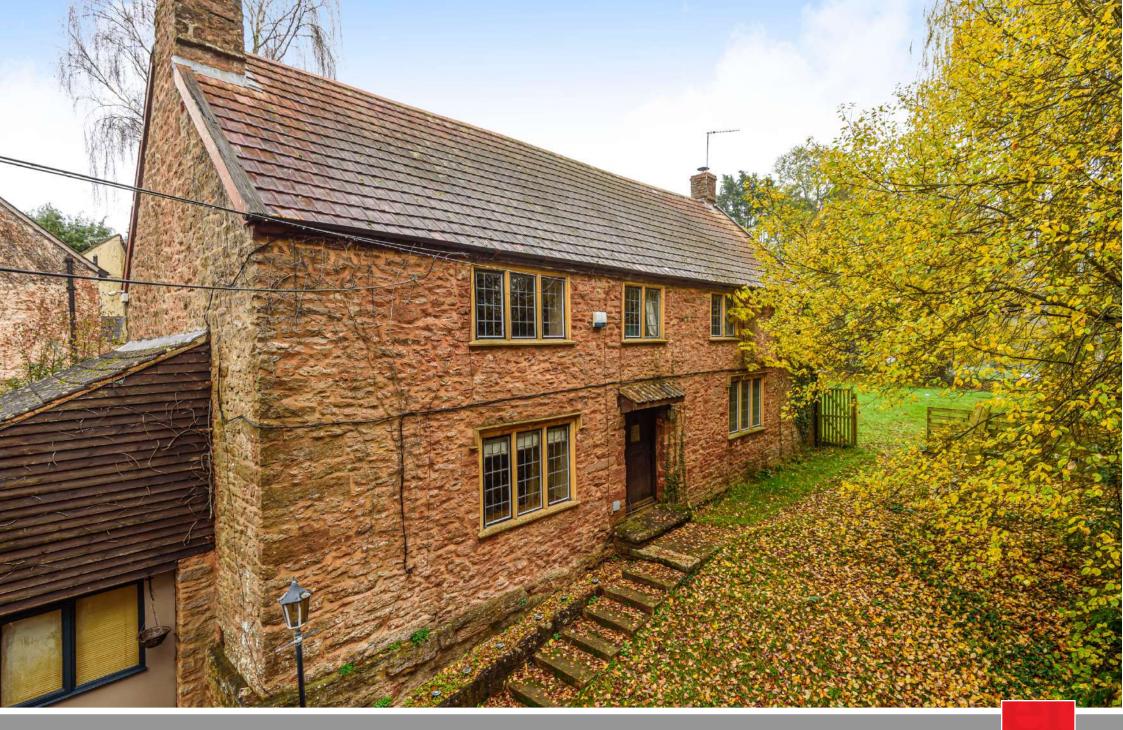

Yeomans Eastcombe, Bishops Lydeard, Taunton TA4 3HU

Situated at the foot of the Quantock Hills within 6.5 miles of the centre of Taunton is this Grade II Listed, 4 double bedroomed detached house with a wealth of original features, established gardens extending to 0.58 acres and driveway parking.

## Features

- Entrance Hall
- Living Room with inglenook fireplace and open fire
- Dining Room with inglenook fireplace and woodburner
- Kitchen with Belling Range cooker and French doors to garden
- Utility Room with door to garden
- Storage Room
- Shower Room
- Master Bedroom
- 3 further Double Bedrooms
- Family Bathroom
- Established gardens of 0.58 acres with greenhouse and garden sheds
- Driveway parking
- Original exposed beams
- Oil fired central heating
- Council tax band F
- What3words location: ///glares.campers.heightens