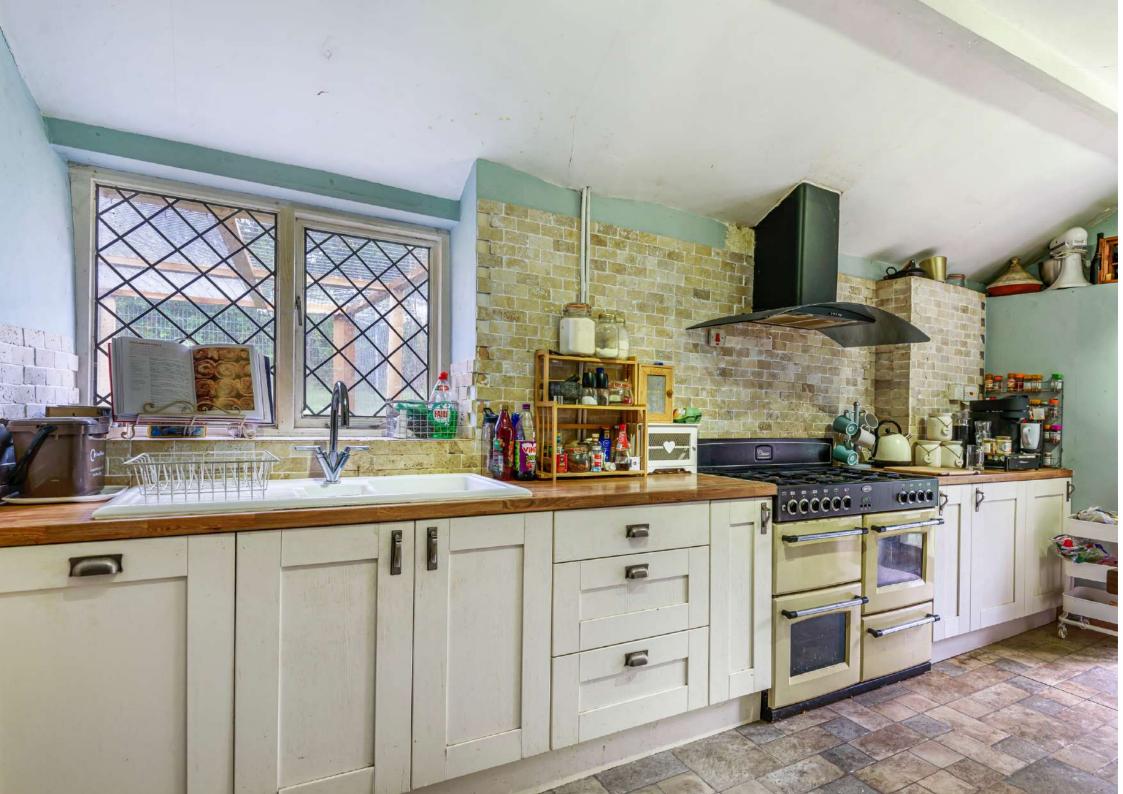

## Features

- Entrance Hall
- Living Room with inglenook fireplace and open fire
- Dining Room with inglenook fireplace and woodburner
- Kitchen with Belling Range cooker and French doors to garden
- Utility Room with door to garden
- Storage Room
- Shower Room
- Master Bedroom
- 3 further Double Bedrooms
- Family Bathroom
- Established gardens of 0.58 acres with greenhouse and garden sheds
- Driveway parking
- Original exposed beams
- Oil fired central heating
- Council tax band F
- What3words location: ///glares.campers.heightens