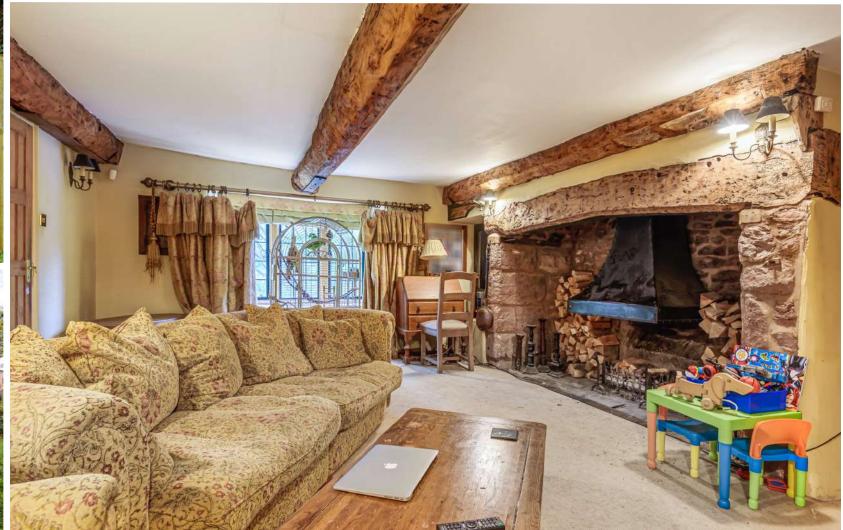

## Features

- Entrance Hall
- Living Room with inglenook fireplace and open fire
- Dining Room with inglenook fireplace and woodburner
- Kitchen with Belling Range cooker and French doors to garden
- Utility Room with door to garden
- Storage Room
- Shower Room
- Master Bedroom
- 3 further Double Bedrooms
- Family Bathroom
- Established gardens of 0.58 acres with greenhouse and garden sheds
- Driveway parking
- Original exposed beams
- Oil fired central heating
- Council tax band F
- What3words location: ///glares.campers.heightens