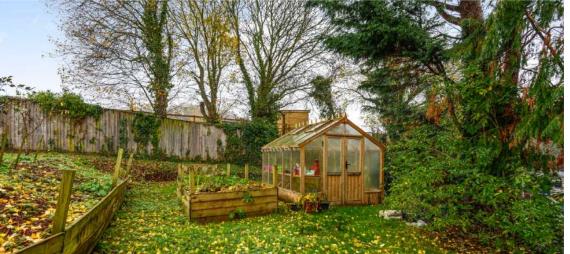

## Features

- Entrance Hall
- Living Room with inglenook fireplace and open fire
- Dining Room with inglenook fireplace and woodburner
- Kitchen with Belling Range cooker and French doors to garden
- Utility Room with door to garden
- Storage Room
- Shower Room
- Master Bedroom
- 3 further Double Bedrooms
- Family Bathroom
- Established gardens of 0.58 acres with greenhouse and garden sheds
- Driveway parking
- Original exposed beams
- Oil fired central heating
- Council tax band F
- What3words location: ///glares.campers.heightens