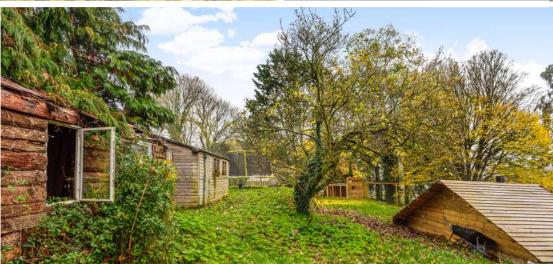

## Features

- Entrance Hall
- Living Room with inglenook fireplace and open fire
- Dining Room with inglenook fireplace and woodburner
- Kitchen with Belling Range cooker and French doors to garden
- Utility Room with door to garden
- Storage Room
- Shower Room
- Master Bedroom
- 3 further Double Bedrooms
- Family Bathroom
- Established gardens of 0.58 acres with greenhouse and garden sheds
- Driveway parking
- Original exposed beams
- Oil fired central heating
- Council tax band F
- What3words location: ///glares.campers.heightens