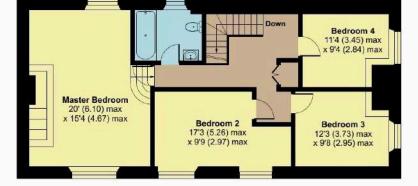

## Features

- Entrance Hall
- Living Room with inglenook fireplace and open fire
- Dining Room with inglenook fireplace and woodburner
- Kitchen with Belling Range cooker and French doors to garden
- Utility Room with door to garden
- Storage Room
- Shower Room
- Master Bedroom
- 3 further Double Bedrooms
- Family Bathroom
- Established gardens of 0.58 acres with greenhouse and garden sheds
- Driveway parking
- Original exposed beams
- Oil fired central heating
- Council tax band F
- What3words location: ///glares.campers.heightens

## Yeomans, Eastcombe, Bishops Lydeard, Taunton, TA4 3HU

Approximate Area = 2192 sq ft / 203.6 sq m For identification only - Not to scale

**Robert Cooney** 

Corporation Street, Taunton, Somerset TA1 4AW

Telephone 01823 230 230

E-mail taunton@robertcooney.co.uk

Website www.robertcooney.co.uk

Kitchen

GROUND FLOOR

FIRST FLOOR

RICS Certified Property Measurer Floor plan produced in accordance with RICS Property Measurement Standards incorporating International Property Measurement Standards (IPMS2 Residential). © ntchecom 2022. Produced for Robert Cooney. REF: 924186