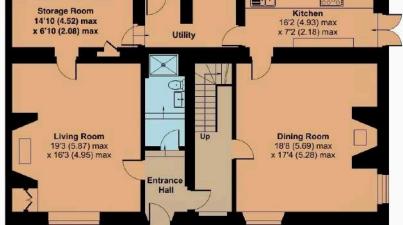

## Features

- Entrance Hall
- Living Room with inglenook fireplace and open fire
- Dining Room with inglenook fireplace and woodburner
- Kitchen with Belling Range cooker and French doors to garden
- Utility Room with door to garden
- Storage Room
- Shower Room
- Master Bedroom
- 3 further Double Bedrooms
- Family Bathroom
- Established gardens of 0.58 acres with greenhouse and garden sheds
- Driveway parking
- Original exposed beams
- Oil fired central heating
- Council tax band F
- What3words location: ///glares.campers.heightens

## Yeomans, Eastcombe, Bishops Lydeard, Taunton, TA4 3HU

Approximate Area = 2192 sq ft / 203.6 sq m For identification only - Not to scale

**Robert Cooney** 

Corporation Street, Taunton, Somerset TA1 4AW

Telephone 01823 230 230

E-mail taunton@robertcooney.co.uk

Website www.robertcooney.co.uk

Kitchen

GROUND FLOOR

FIRST FLOOR

RICS Certified Property Measurer Floor plan produced in accordance with RICS Property Measurement Standards incorporating International Property Measurement Standards (IPMS2 Residential). © ntchecom 2022. Produced for Robert Cooney. REF: 924186