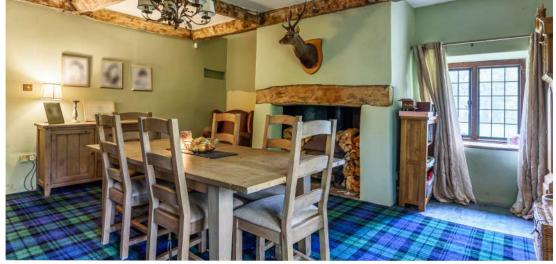

## Features

- Entrance Hall
- Living Room with inglenook fireplace and open fire
- Dining Room with inglenook fireplace and woodburner
- Kitchen with Belling Range cooker and French doors to garden
- Utility Room with door to garden
- Storage Room
- Shower Room
- Master Bedroom
- 3 further Double Bedrooms
- Family Bathroom
- Established gardens of 0.58 acres with greenhouse and garden sheds
- Driveway parking
- Original exposed beams
- Oil fired central heating
- Council tax band F
- What3words location: ///glares.campers.heightens