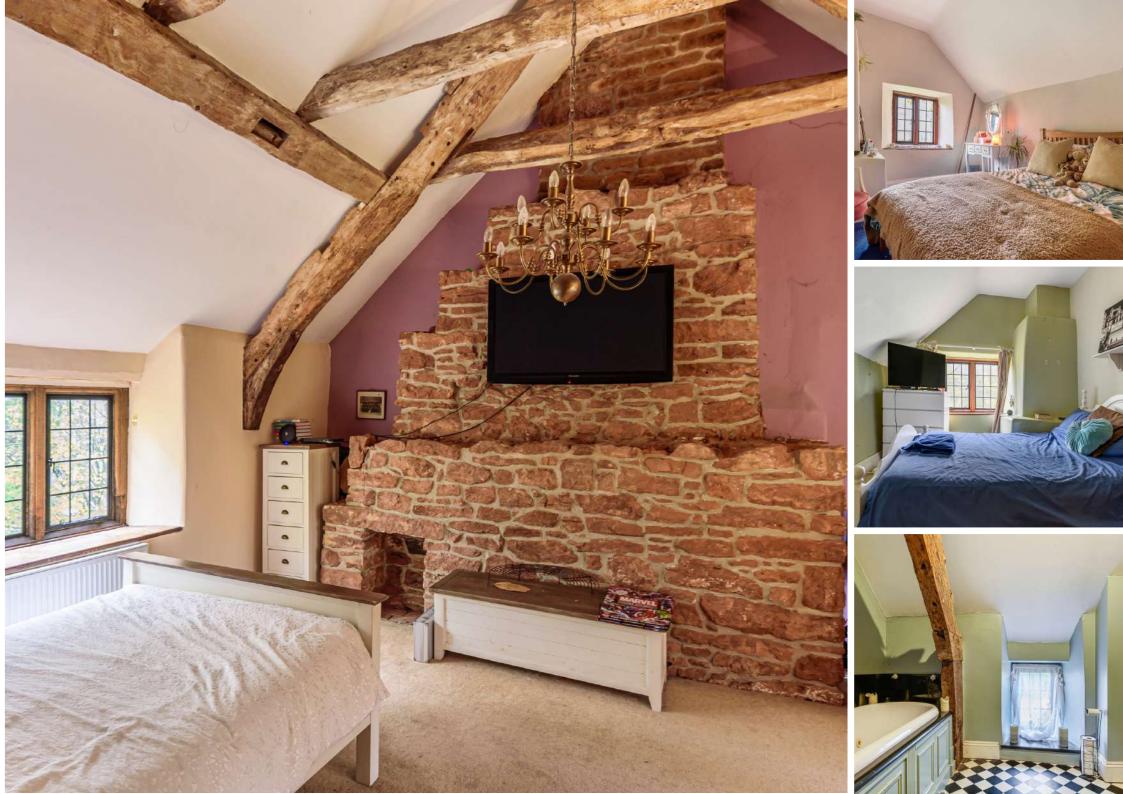

## Features

- Entrance Hall
- Living Room with inglenook fireplace and open fire
- Dining Room with inglenook fireplace and woodburner
- Kitchen with Belling Range cooker and French doors to garden
- Utility Room with door to garden
- Storage Room
- Shower Room
- Master Bedroom
- 3 further Double Bedrooms
- Family Bathroom
- Established gardens of 0.58 acres with greenhouse and garden sheds
- Driveway parking
- Original exposed beams
- Oil fired central heating
- Council tax band F
- What3words location: ///glares.campers.heightens