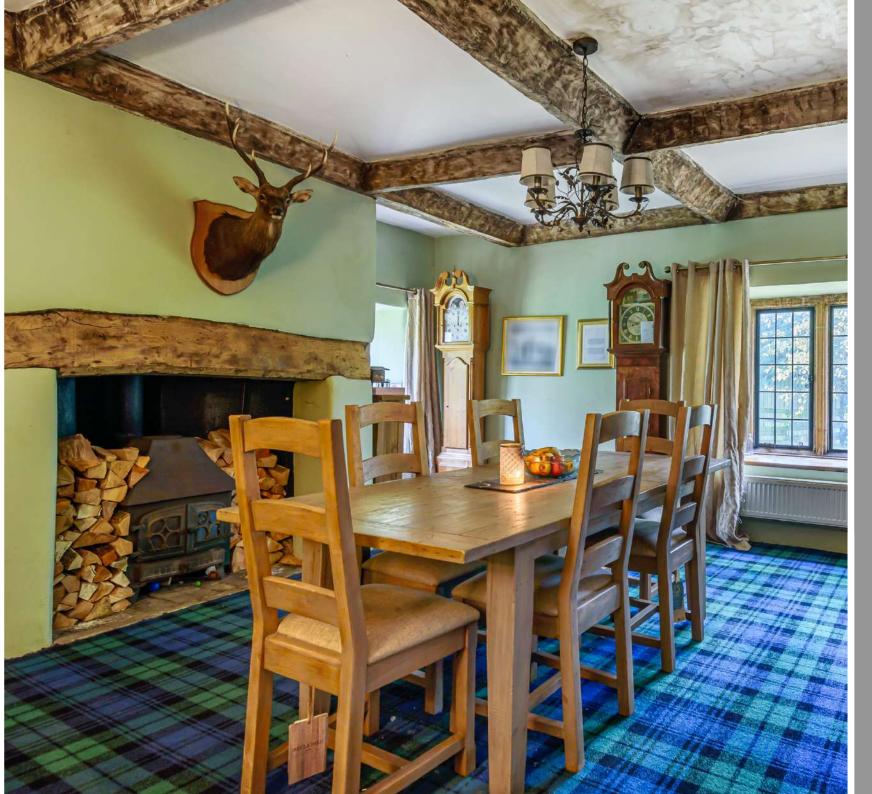

## Features

- Entrance Hall
- Living Room with inglenook fireplace and open fire
- Dining Room with inglenook fireplace and woodburner
- Kitchen with Belling Range cooker and French doors to garden
- Utility Room with door to garden
- Storage Room
- Shower Room
- Master Bedroom
- 3 further Double Bedrooms
- Family Bathroom
- Established gardens of 0.58 acres with greenhouse and garden sheds
- Driveway parking
- Original exposed beams
- Oil fired central heating
- Council tax band F
- What3words location: ///glares.campers.heightens