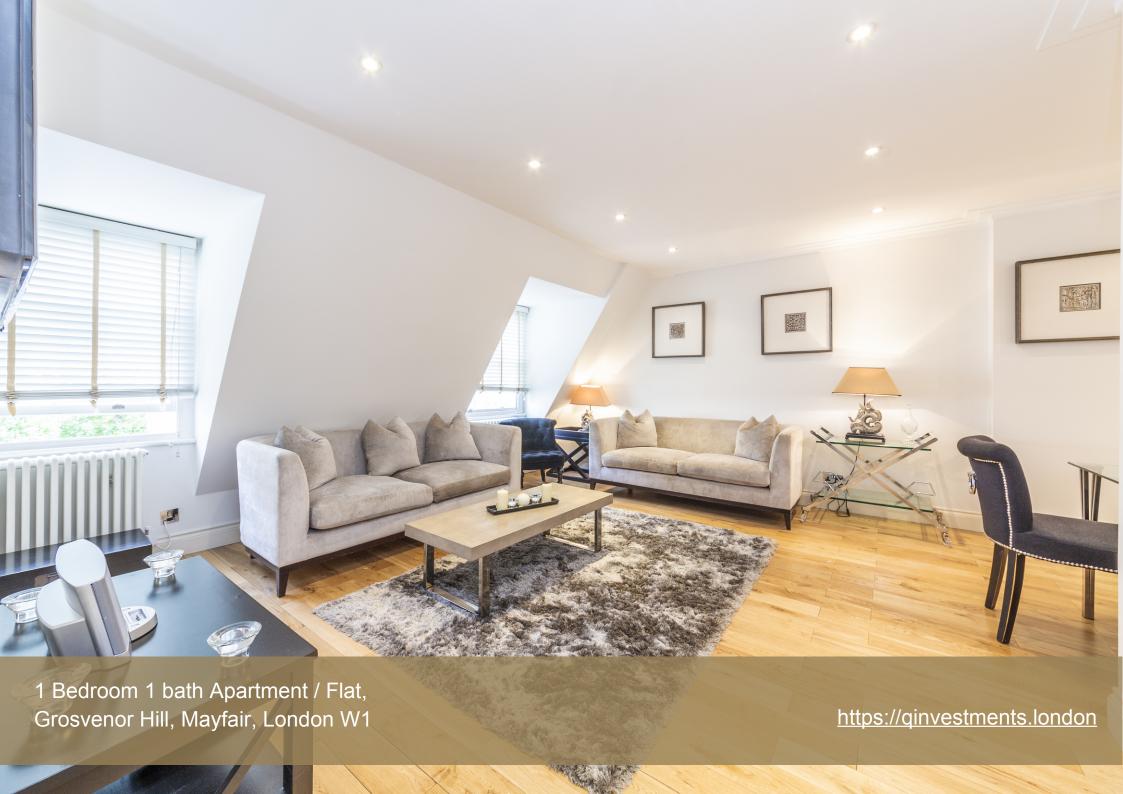

### Grosvenor Hill, Mayfair, London W1

Interior Designed Fully Furnished 1 Bedroom Apartment for Rent in Mayfair, London W1.

\*Video walk through available

Size: 712 square feet

The apartment is located on the fourth floor of a private block that consists of only four apartments, ensuring privacy and exclusivity.

The property has been individually crafted to the highest standards and boasts an elegant interior design that offers ample space. It features a luxurious double bedroom with an en-suite bathroom and a separate guest WC. The open-plan reception room leads to a stunning fitted kitchen, which has wooden flooring throughout the reception room area and hallways.

With a size of 712 square feet, the apartment provides comfortable living space in the heart of the city. The central location is ideal for those seeking a convenient base to experience the best of London living. The area is home to an array of world-class amenities, including high-end shops and restaurants. The beautiful Hyde Park is only a short stroll away, and the nearby Bond Street and Green Park Underground stations provide easy access to the rest of the city.