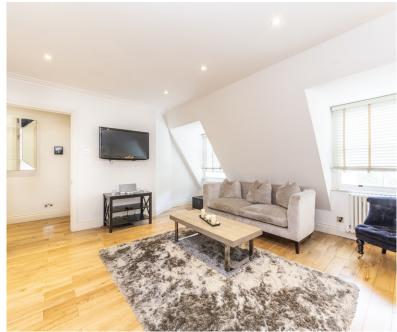

The property has been individually crafted to the highest standards and boasts an elegant interior design that offers ample space. It features a luxurious double bedroom with an en-suite bathroom and a separate guest WC. The open-plan reception room leads to a stunning fitted kitchen, which has wooden flooring throughout the reception room area and hallways.

With a size of 712 square feet, the apartment provides comfortable living space in the heart of the city. The central location is ideal for those seeking a convenient base to experience the best of London living. The area is home to an array of world-class amenities, including high-end shops and restaurants. The beautiful Hyde Park is only a short stroll away, and the nearby Bond Street and Green Park Underground stations provide easy access to the rest of the city.