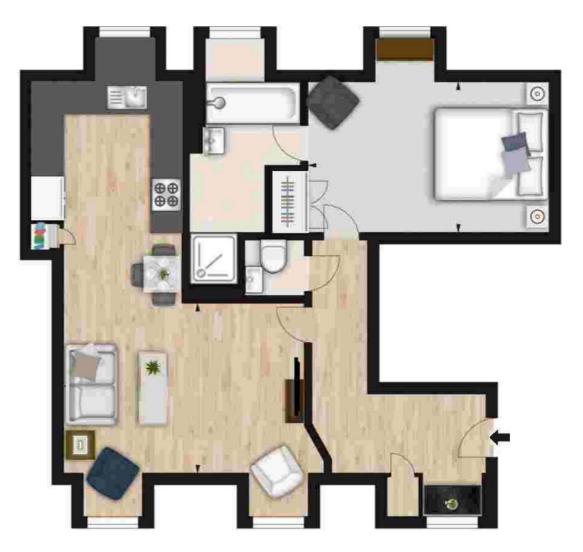

### Grosvenor Hill, Mayfair, London W1

Interior Designed Fully Furnished 1 Bedroom Apartment for Rent in Mayfair, London W1.

\*Video walk through available

Size: 712 square feet

The apartment is located on the fourth floor of a private block that consists of only four apartments, ensuring privacy and exclusivity.

The property has been individually crafted to the highest standards and boasts an elegant interior design that offers ample space. It features a luxurious double bedroom with an en-suite bathroom and a separate guest WC. The open-plan reception room leads to a stunning fitted kitchen, which has wooden flooring throughout the reception room area and hallways.

With a size of 712 square feet, the apartment provides comfortable living space in the heart of the city. The central location is ideal for those seeking a convenient base to experience the best of London living. The area is home to an array of world-class amenities, including high-end shops and restaurants. The beautiful Hyde Park is only a short stroll away, and the nearby Bond Street and Green Park Underground stations provide easy access to the rest of the city.