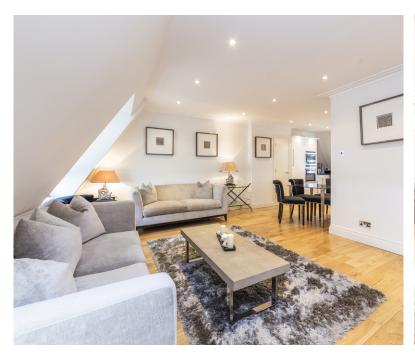

The property has been individually crafted to the highest standards and boasts an elegant interior design that offers ample space. It features a luxurious double bedroom with an en-suite bathroom and a separate guest WC. The open-plan reception room leads to a stunning fitted kitchen, which has wooden flooring throughout the reception room area and hallways.

With a size of 712 square feet, the apartment provides comfortable living space in the heart of the city. The central location is ideal for those seeking a convenient base to experience the best of London living. The area is home to an array of world-class amenities, including high-end shops and restaurants. The beautiful Hyde Park is only a short stroll away, and the nearby Bond Street and Green Park Underground stations provide easy access to the rest of the city.