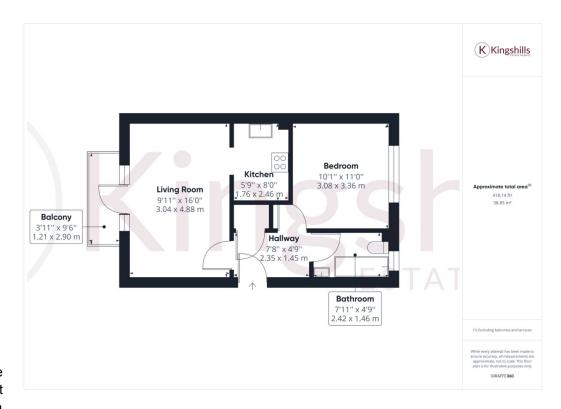

## **Property Description**

This 1st floor apartment situated in High Wycombe is a perfect home for young professionals and first-time buyers. It is conveniently located within walking distance of the town centre, providing easy access to all the daily essentials. This apartment boasts 1 double bedroom, 1 bathroom and a light and airy living room with a balcony. The apartment comprises a modern kitchen fitted with appliances, contemporary flooring and ample storage space. The bathroom is fully equipped with a bathtub and overhead shower.