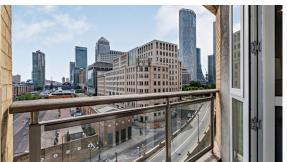

The space boasts floor to ceiling windows that allow in an abundance of natural light, while a private balcony with dramatic views of the impressive Canary Wharf skyline provide a relaxing setting.

A separate fully equipped kitchen with stylish LED under cabinet mood lighting, full-sized fridge/freezers, electric ovens with gas hobs, microwave ovens, external extractors, 1.5 sinks with food waste disposal, dishwashers, and washer dryers, so that you have everything you need from the day you move in.