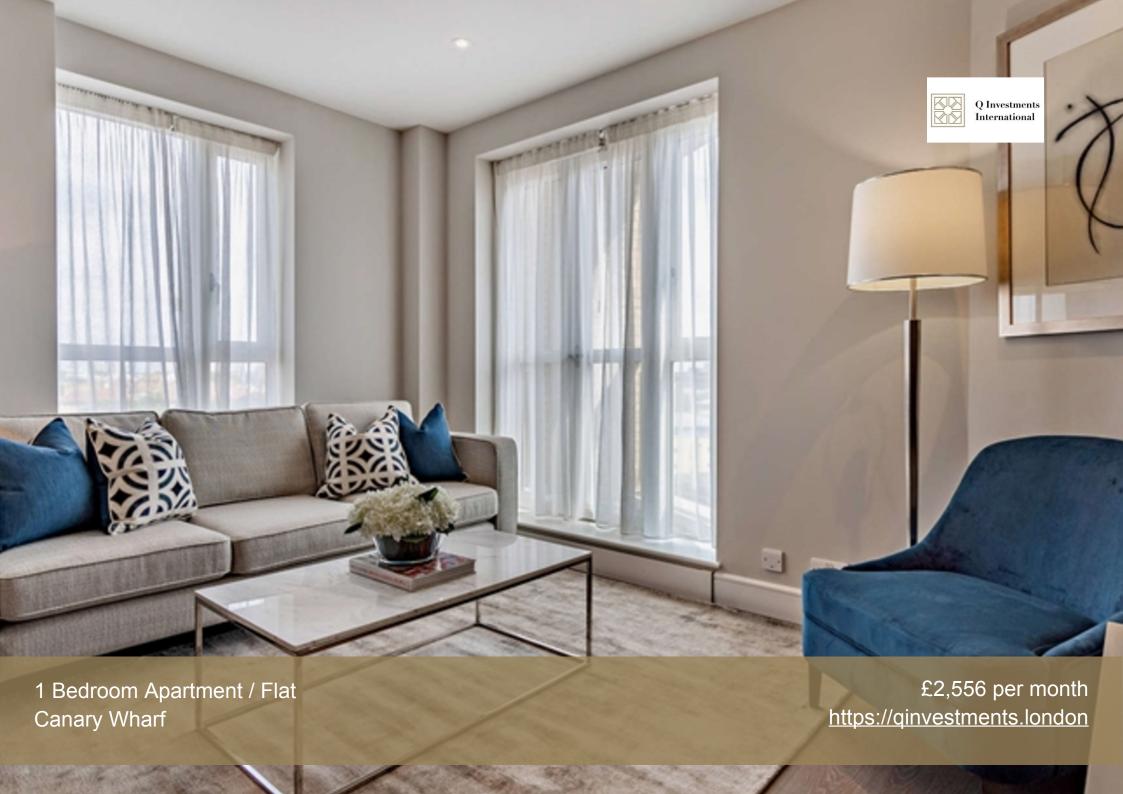

## London, Canary Wharf

Newly refurbished with new furniture interior designed waterside apartment in Canary Wharf.

Size: 681 square feet

This luxurious interior designed one-bedroom, two bathroom apartment on the second floor of this waterfront estate is set over 681 SqFt. This spacious apartment with modern open-plan living space is fully furnished and enjoys wooden flooring and dedicated dining area in the reception room.

The space boasts floor to ceiling windows that allow in an abundance of natural light, while a private balcony with dramatic views of the impressive Canary Wharf skyline provide a relaxing setting.

A separate fully equipped kitchen with stylish LED under cabinet mood lighting, full-sized fridge/freezers, electric ovens with gas hobs, microwave ovens, external extractors, 1.5 sinks with food waste disposal, dishwashers, and washer dryers, so that you have everything you need from the day you move in.