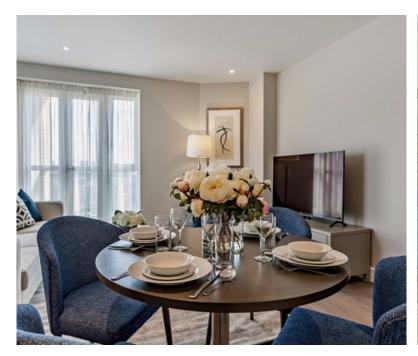

## London, Canary Wharf

Newly refurbished with new furniture interior designed waterside apartment in Canary Wharf.

Size: 681 square feet

This luxurious interior designed one-bedroom, two bathroom apartment on the second floor of this waterfront estate is set over 681 SqFt. This spacious apartment with modern open-plan living space is fully furnished and enjoys wooden flooring and dedicated dining area in the reception room.

The space boasts floor to ceiling windows that allow in an abundance of natural light, while a private balcony with dramatic views of the impressive Canary Wharf skyline provide a relaxing setting.

A separate fully equipped kitchen with stylish LED under cabinet mood lighting, full-sized fridge/freezers, electric ovens with gas hobs, microwave ovens, external extractors, 1.5 sinks with food waste disposal, dishwashers, and washer dryers, so that you have everything you need from the day you move in.