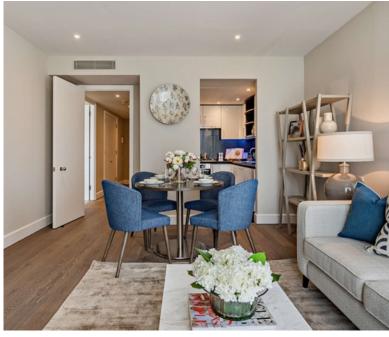

## London, Canary Wharf

Newly refurbished with new furniture interior designed waterside apartment in Canary Wharf.

Size: 681 square feet

This luxurious interior designed one-bedroom, two bathroom apartment on the second floor of this waterfront estate is set over 681 SqFt. This spacious apartment with modern open-plan living space is fully furnished and enjoys wooden flooring and dedicated dining area in the reception room.