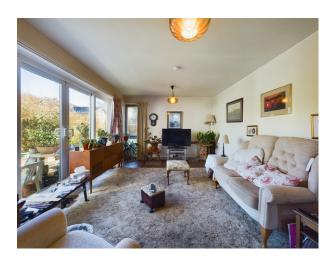

Upon entering, you are greeted by an Entrance Hall with cloakroom, and a door leading to the generously sized living/dining room which provides a versatile space for relaxation and entertaining. The kitchen is a blank slate ready for transformation. Venture upstairs to discover three well-proportioned bedrooms, promising comfortable living spaces for the entire family. The family bathroom provides a clean slate for your design aspirations.