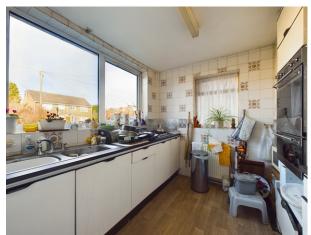

Upon entering, you are greeted by an Entrance Hall with cloakroom, and a door leading to the generously sized living/dining room which provides a versatile space for relaxation and entertaining. The kitchen is a blank slate ready for transformation. Venture upstairs to discover three well-proportioned bedrooms, promising comfortable living spaces for the entire family. The family bathroom provides a clean slate for your design aspirations.