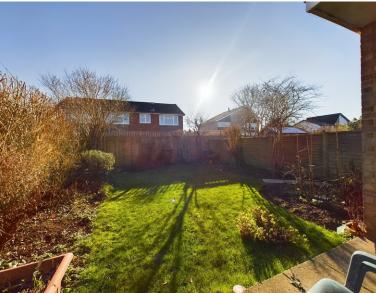

Step outside to the rear and find a sizeable enclosed garden, offering both privacy and potential for landscaping creativity. A garden shed provides storage space for tools and outdoor equipment. To the front, a driveway leads to a car port, ensuring convenience and ease of parking.