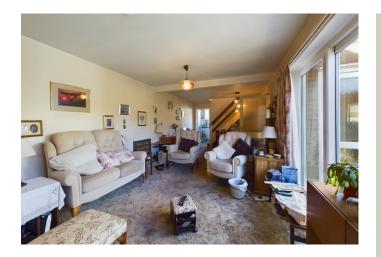

Upon entering, you are greeted by an Entrance Hall with cloakroom, and a door leading to the generously sized living/dining room which provides a versatile space for relaxation and entertaining. The kitchen is a blank slate ready for transformation. Venture upstairs to discover three well-proportioned bedrooms, promising comfortable living spaces for the entire family. The family bathroom provides a clean slate for your design aspirations.