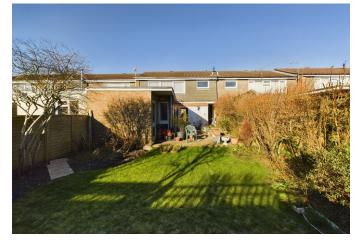

Step outside to the rear and find a sizeable enclosed garden, offering both privacy and potential for landscaping creativity. A garden shed provides storage space for tools and outdoor equipment. To the front, a driveway leads to a car port, ensuring convenience and ease of parking.