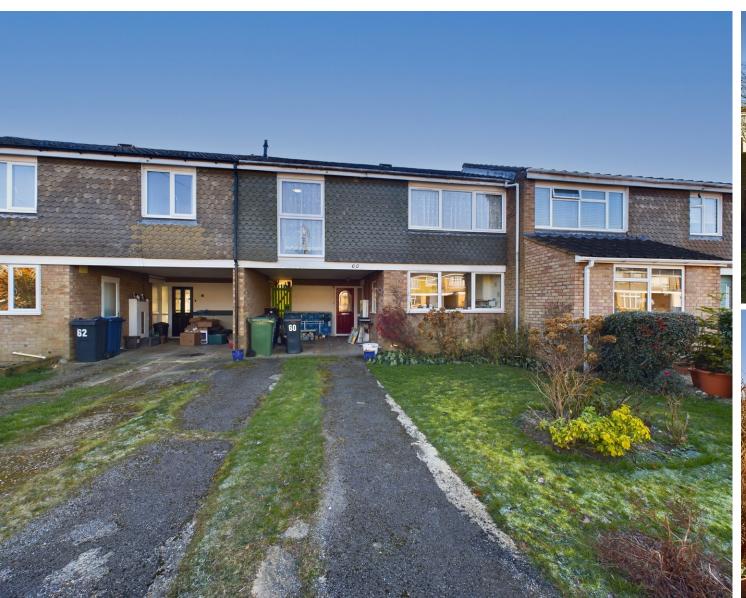

01494 939868 hello@kingshills.co.uk kingshills.co.uk

60 Fox Road, Holmer Green, High Wycombe, Buckinghamshire, HP15 6SF

## **Full Description**

Introducing Fox Road, Holmer Green— a 3 bedroom property located near the heart of the village. The property requires modernisation throughout and is a blank canvas for any discerning buyer.

Step outside to the rear and find a sizeable enclosed garden, offering both privacy and potential for landscaping creativity. A garden shed provides storage space for tools and outdoor equipment. To the front, a driveway leads to a car port, ensuring convenience and ease of parking.