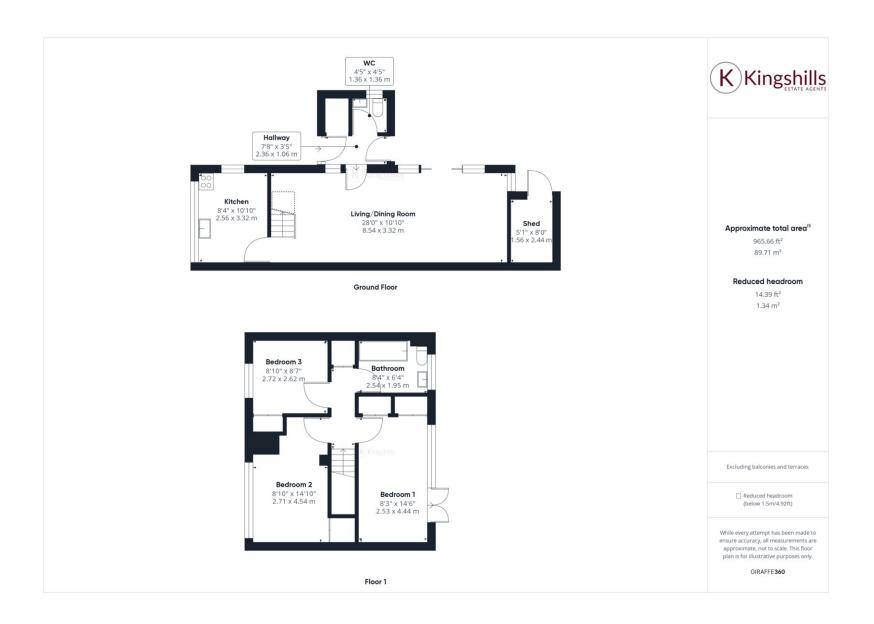

## **Property Features**

- Terraced Family Home
- No Onward Chain
- Requiring Modernisation
- Large Living/Dining Room
- 3 Generous Bedrooms

- · Kitchen and Bathroom and w.c.
- · Enclosed Rear Garden
- Driveway and Carport
- · Catchment of Highly Regarded Schools
- Awaiting EPC / Council Tax Band E

## **Full Description**

Introducing Fox Road, Holmer Green— a 3 bedroom property located near the heart of the village. The property requires modernisation throughout and is a blank canvas for any discerning buyer.

Upon entering, you are greeted by an Entrance Hall with cloakroom, and a door leading to the generously sized living/dining room which provides a versatile space for relaxation and entertaining. The kitchen is a blank slate ready for transformation. Venture upstairs to discover three well-proportioned bedrooms, promising comfortable living spaces for the entire family. The family bathroom provides a clean slate for your design aspirations.

Step outside to the rear and find a sizeable enclosed garden, offering both privacy and potential for landscaping creativity. A garden shed provides storage space for tools and outdoor equipment. To the front, a driveway leads to a car port, ensuring convenience and ease of parking.