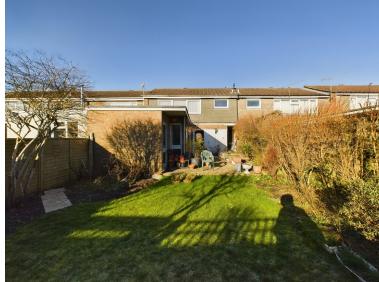

Step outside to the rear and find a sizeable enclosed garden, offering both privacy and potential for landscaping creativity. A garden shed provides storage space for tools and outdoor equipment. To the front, a driveway leads to a car port, ensuring convenience and ease of parking.