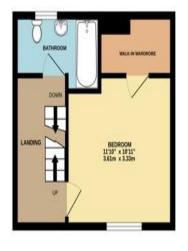

**Accommodation -** A solid wood door opens into the entrance hall which offers space for hanging coats. The staircase to the first floor is within the entrance hall along with a door into the lounge/dining room on the right. The lounge/dining room features an impressive feature stone fireplace with tiled hearth. There is a uPVC double glazed window to the front aspect and storage cupboard under the stairs. To the left of the fireplace is a doorway into the kitchen which has a range of base and eye level units with rolled edge work surfaces. Single drainers sink unit with large window overlooking the rear garden with its characterful stone wall and rockery garden. External door to the garden and side access. From the entrance hall, stairs rise to the first-floor landing, with doors to the bathroom and bedroom two. This bedroom has a uPVC double glazed window to the front aspect and a large walk-in-wardrobe which also houses the gas central heating boiler. The bathroom has a panel bath with shower attachment, a pedestal wash basin, and a close coupled WC. A window to the rear aspect provides light and natural ventilation. From the first floor landing a staircase rises to the second-floor landing with a window to the rear aspect and a door into the master bedroom. At the end of the landing is a large storage cupboard. The

> second double bedroom has a uPVC window to the front aspect. This sizeable room has two built-in wardrobes.

**Outside -** At the front of the property is a solid timber door which opens into a shared passageway leading to the rear garden. The rear garden is a walled courtyard with raised flowerbeds/rockery. There is a right of way for neighbours to pass across the courtyard to access the rear of their properties.