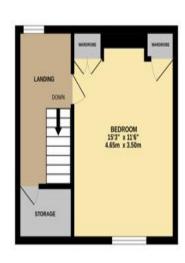

**Accommodation -** A solid wood door opens into the entrance hall which offers space for hanging coats. The staircase to the first floor is within the entrance hall along with a door into the lounge/dining room on the right. The lounge/dining room features an impressive feature stone fireplace with tiled hearth. There is a uPVC double glazed window to the front aspect and storage cupboard under the stairs. To the left of the fireplace is a doorway into the kitchen which has a range of base and eye level units with rolled edge work surfaces. Single drainers sink unit with large window overlooking the rear garden with its characterful stone wall and rockery garden. External door to the garden and side access. From the entrance hall, stairs rise to the first-floor landing, with doors to the bathroom and bedroom two. This bedroom has a uPVC double glazed window to the front aspect and a large walk-in-wardrobe which also houses the gas central heating boiler. The bathroom has a panel bath with shower attachment, a pedestal wash basin, and a close coupled WC. A window to the rear aspect provides light and natural ventilation. From the first floor landing a staircase rises to the second-floor landing with a window to the rear aspect and a door into the master bedroom. At the end of the landing is a large storage cupboard. The

> second double bedroom has a uPVC window to the front aspect. This sizeable room has two built-in wardrobes.

**Outside -** At the front of the property is a solid timber door which opens into a shared passageway leading to the rear garden. The rear garden is a walled courtyard with raised flowerbeds/rockery. There is a right of way for neighbours to pass across the courtyard to access the rear of their properties.