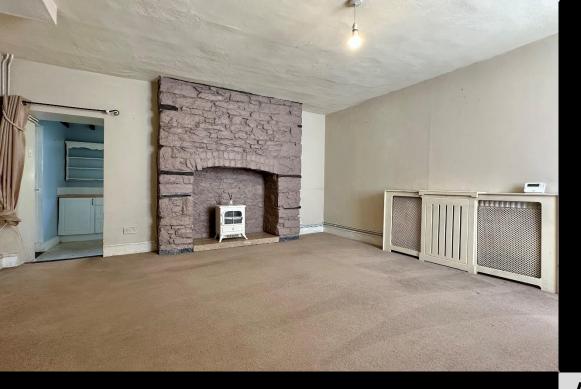

**Accommodation -** A solid wood door opens into the entrance hall which offers space for hanging coats. The staircase to the first floor is within the entrance hall along with a door into the lounge/dining room on the right. The lounge/dining room features an impressive feature stone fireplace with tiled hearth. There is a uPVC double glazed window to the front aspect and storage cupboard under the stairs. To the left of the fireplace is a doorway into the kitchen which has a range of base and eye level units with rolled edge work surfaces. Single drainers sink unit with large window overlooking the rear garden with its characterful stone wall and rockery garden. External door to the garden and side access. From the entrance hall, stairs rise to the first-floor landing, with doors to the bathroom and bedroom two. This bedroom has a uPVC double glazed window to the front aspect and a large walk-in-wardrobe which also houses the gas central heating boiler. The bathroom has a panel bath with shower attachment, a pedestal wash basin, and a close coupled WC. A window to the rear aspect provides light and natural ventilation. From the first floor landing a staircase rises to the second-floor landing with a window to the rear aspect and a door into the master bedroom. At the end of the landing is a large storage cupboard. The