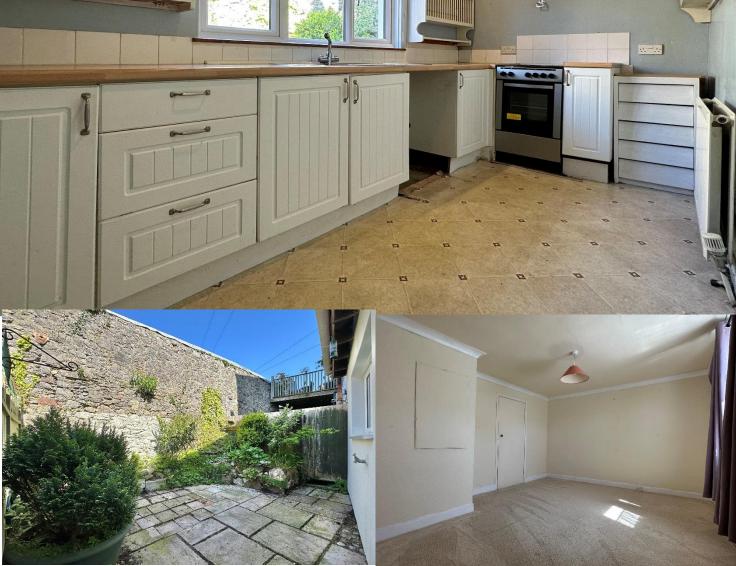

**Accommodation -** A solid wood door opens into the entrance hall which offers space for hanging coats. The staircase to the first floor is within the entrance hall along with a door into the lounge/dining room on the right. The lounge/dining room features an impressive feature stone fireplace with tiled hearth. There is a uPVC double glazed window to the front aspect and storage cupboard under the stairs. To the left of the fireplace is a doorway into the kitchen which has a range of base and eye level units with rolled edge work surfaces. Single drainers sink unit with large window overlooking the rear garden with its characterful stone wall and rockery garden. External door to the garden and side access. From the entrance hall, stairs rise to the first-floor landing, with doors to the bathroom and bedroom two. This bedroom has a uPVC double glazed window to the front aspect and a large walk-in-wardrobe which also houses the gas central heating boiler. The bathroom has a panel bath with shower attachment, a pedestal wash basin, and a close coupled WC. A window to the rear aspect provides light and natural ventilation. From the first floor landing a staircase rises to the second-floor landing with a window to the rear aspect and a door into the master bedroom. At the end of the landing is a large storage cupboard. The

> second double bedroom has a uPVC window to the front aspect. This sizeable room has two built-in wardrobes.

**Outside -** At the front of the property is a solid timber door which opens into a shared passageway leading to the rear garden. The rear garden is a walled courtyard with raised flowerbeds/rockery. There is a right of way for neighbours to pass across the courtyard to access the rear of their properties.