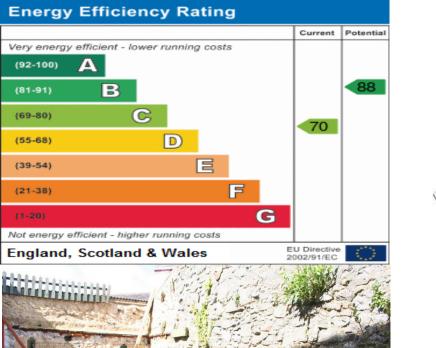

**Tenure** – Freehold **Council Tax** - Band 'B' **EPC** - Rating 'C'

15T FLOOR 265 sq.ft. (24.6 sq.m.) approx. GROUND FLOOR 296 sq.ft. (27.5 sq.m.) approx.

Whilst every attempt has been made to ensure the accuracy of the floorplan contained here, measurements of doors, windows, rooms and any other items are approximate and no responsibility is taken for any error, omission or mis-statement. This plan is for illustrative purposes only and should be used as such by any prospective purchaser. The services, systems and appliances shown have not been tested and no guarantee as to their operability or efficiency can be given.