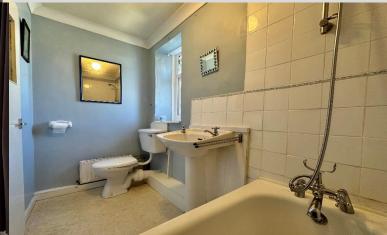

**Accommodation -** A solid wood door opens into the entrance hall which offers space for hanging coats. The staircase to the first floor is within the entrance hall along with a door into the lounge/dining room on the right. The lounge/dining room features an impressive feature stone fireplace with tiled hearth. There is a uPVC double glazed window to the front aspect and storage cupboard under the stairs. To the left of the fireplace is a doorway into the kitchen which has a range of base and eye level units with rolled edge work surfaces. Single drainers sink unit with large window overlooking the rear garden with its characterful stone wall and rockery garden. External door to the garden and side access. From the entrance hall, stairs rise to the first-floor landing, with doors to the bathroom and bedroom two. This bedroom has a uPVC double glazed window to the front aspect and a large walk-in-wardrobe which also houses the gas central heating boiler. The bathroom has a panel bath with shower attachment, a pedestal wash basin, and a close coupled WC. A window to the rear aspect provides light and natural ventilation. From the first floor landing a staircase rises to the second-floor landing with a window to the rear aspect and a door into the master bedroom. At the end of the landing is a large storage cupboard. The