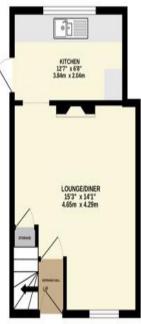

**Accommodation -** A solid wood door opens into the entrance hall which offers space for hanging coats. The staircase to the first floor is within the entrance hall along with a door into the lounge/dining room on the right. The lounge/dining room features an impressive feature stone fireplace with tiled hearth. There is a uPVC double glazed window to the front aspect and storage cupboard under the stairs. To the left of the fireplace is a doorway into the kitchen which has a range of base and eye level units with rolled edge work surfaces. Single drainers sink unit with large window overlooking the rear garden with its characterful stone wall and rockery garden. External door to the garden and side access. From the entrance hall, stairs rise to the first-floor landing, with doors to the bathroom and bedroom two. This bedroom has a uPVC double glazed window to the front aspect and a large walk-in-wardrobe which also houses the gas central heating boiler. The bathroom has a panel bath with shower attachment, a pedestal wash basin, and a close coupled WC. A window to the rear aspect provides light and natural ventilation. From the first floor landing a staircase rises to the second-floor landing with a window to the rear aspect and a door into the master bedroom. At the end of the landing is a large storage cupboard. The

**Tenure** – Freehold **Council Tax** - Band 'B' **EPC** - Rating 'C'

15T FLOOR 265 sq.ft. (24.6 sq.m.) approx. GROUND FLOOR 296 sq.ft. (27.5 sq.m.) approx.

Whilst every attempt has been made to ensure the accuracy of the floorplan contained here, measurements of doors, windows, rooms and any other items are approximate and no responsibility is taken for any error, omission or mis-statement. This plan is for illustrative purposes only and should be used as such by any prospective purchaser. The services, systems and appliances shown have not been tested and no guarantee as to their operability or efficiency can be given.