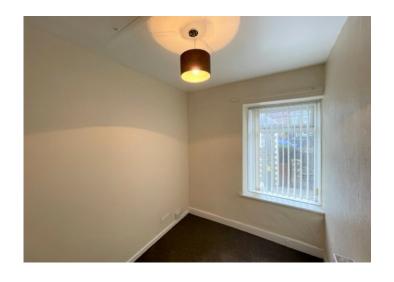

#### BEDROOM 1

# 3.90 m x 2.80 m

Emulsion ceiling. Wallpaper walls. Carpet flooring. Radiator. Power points. uPVC window to the front.