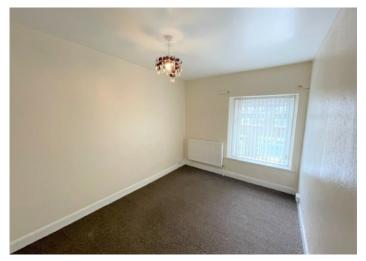

#### BEDROOM 1

# 3.90 m x 2.80 m

Emulsion ceiling. Wallpaper walls. Carpet flooring. Radiator. Power points. uPVC window to the front.