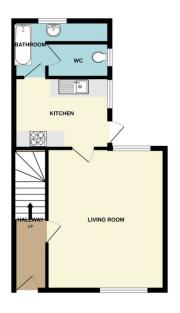

Accommodation: Entrance hall, lounge, kitchen, downstairs bathroom and three bedrooms.

#### **ENTRANCE HALL**

4.30 m x 0.90 m

Entrance via a white uPVC front door. Emulsion ceiling. Emulsion and wallpapered walls with dado rail. Laminate flooring. Radiator. Stairs to first floor. Door to lounge. Electric meter and fuse board.

# LOUNGE

6.70 m x 3.60 m

Artex ceiling. Emulsion walls with one wallpapered as a feature. Two radiators. Power points. Under stair storage. Door to kitchen. uPVC window to both front and rear allowing in plenty of natural light.

# **KITCHEN**

# 2.90 m x 2.30 m

White base and wall units with black work surface. Stainless steel sink unit. Built in oven and hob with extractor above. Plumbed for automatic washing machine. Artex ceiling. Emulsion walls with tiles around work surface. Vinyl flooring. Radiator. Power points. Door to downstairs bathroom. uPVC window to the side and door leading to the rear.

# **DOWNSTAIRS BATHROOM**

# 2.20 m x 1.70 m

White suite comprising bath with shower over head and wash hand basin. Emulsion ceiling. Tiled walls. Vinyl flooring. uPVC window to rear.

1.47m x 0.79m Separate water closet housing w.c. Emulsion walls and ceiling. Radiator. Vinyl flooring. uPVC window tot he side.

# **FLOORPLAN**

GROUND FLOOR

1ST FLOOR

Whilst every attempt has been made to ensure the accuracy of the floorplan contained here, measurement of doors, windows, moons and any other terms are approximate and no repossibility is taken for any emonission or mis-statement. This plan is for illustrative purposes only and should be used as such by any prospective purchaser. The services, systems and appliances shown have not been tested and no guarante as to their operations of the given.