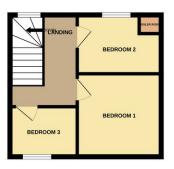

#### BEDROOM 1

# 3.90 m x 2.80 m

Emulsion ceiling. Wallpaper walls. Carpet flooring. Radiator. Power points. uPVC window to the front.

### BEDROOM 2

# 2.90 m x 2.90 m

Emulsion ceiling. Wallpaper walls. Carpet flooring. Radiator. Power points. Built in storage cupboard housing combi boiler. uPVC window to the rear.

2.80 m x 2.00 m

Emulsion ceiling. Wallpaper walls. Carpet flooring. Radiator. Power points. Attic access. uPVC window to the front.

# **FLOORPLAN**

GROUND FLOOR

1ST FLOOR

Whilst every attempt has been made to ensure the accuracy of the floorplan contained here, measurement of doors, windows, moons and any other terms are approximate and no repossibility is taken for any emonission or mis-statement. This plan is for illustrative purposes only and should be used as such by any prospective purchaser. The services, systems and appliances shown have not been tested and no guarante as to their operations of the given.