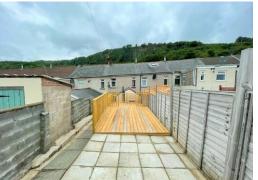

# **EXTERIOR**

Concrete section with 2 steps leading to an enclosed decked area which has recently been laid. Patio section. Rear access.