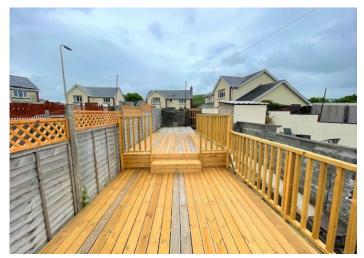

# **EXTERIOR**

Concrete section with 2 steps leading to an enclosed decked area which has recently been laid. Patio section. Rear access.