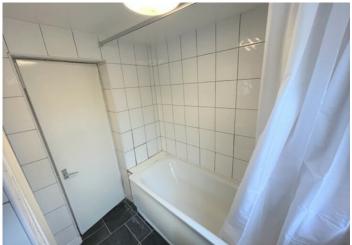

# **DOWNSTAIRS BATHROOM**

# 2.20 m x 1.70 m

White suite comprising bath with shower over head and wash hand basin. Emulsion ceiling. Tiled walls. Vinyl flooring. uPVC window to rear.

1.47m x 0.79m Separate water closet housing w.c. Emulsion walls and ceiling. Radiator. Vinyl flooring. uPVC window tot he side.