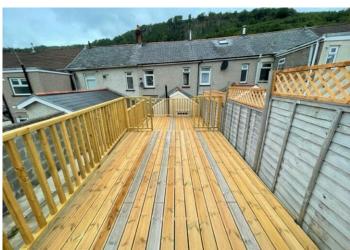

# **EXTERIOR**

Concrete section with 2 steps leading to an enclosed decked area which has recently been laid. Patio section. Rear access.