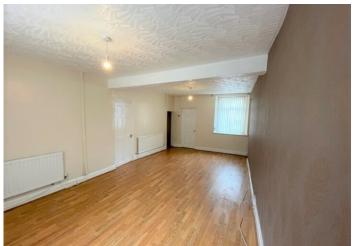

# LOUNGE

6.70 m x 3.60 m

Artex ceiling. Emulsion walls with one wallpapered as a feature. Two radiators. Power points. Under stair storage. Door to kitchen. uPVC window to both front and rear allowing in plenty of natural light.