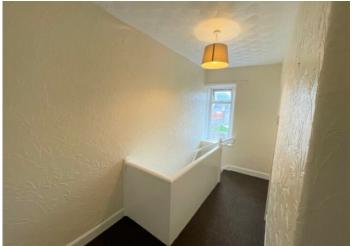

#### **ENTRANCE HALL**

4.30 m x 0.90 m

Entrance via a white uPVC front door. Emulsion ceiling. Emulsion and wallpapered walls with dado rail. Laminate flooring. Radiator. Stairs to first floor. Door to lounge. Electric meter and fuse board.