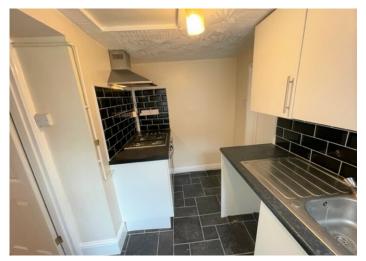

# **KITCHEN**

# 2.90 m x 2.30 m

White base and wall units with black work surface. Stainless steel sink unit. Built in oven and hob with extractor above. Plumbed for automatic washing machine. Artex ceiling. Emulsion walls with tiles around work surface. Vinyl flooring. Radiator. Power points. Door to downstairs bathroom. uPVC window to the side and door leading to the rear.