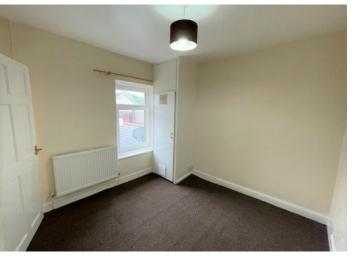

### BEDROOM 2

# 2.90 m x 2.90 m

Emulsion ceiling. Wallpaper walls. Carpet flooring. Radiator. Power points. Built in storage cupboard housing combi boiler. uPVC window to the rear.

2.80 m x 2.00 m

Emulsion ceiling. Wallpaper walls. Carpet flooring. Radiator. Power points. Attic access. uPVC window to the front.