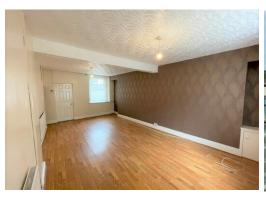

# LOUNGE

6.70 m x 3.60 m

Artex ceiling. Emulsion walls with one wallpapered as a feature. Two radiators. Power points. Under stair storage. Door to kitchen. uPVC window to both front and rear allowing in plenty of natural light.