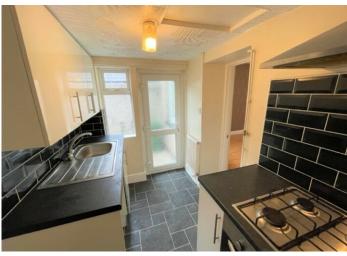

# **KITCHEN**

# 2.90 m x 2.30 m

White base and wall units with black work surface. Stainless steel sink unit. Built in oven and hob with extractor above. Plumbed for automatic washing machine. Artex ceiling. Emulsion walls with tiles around work surface. Vinyl flooring. Radiator. Power points. Door to downstairs bathroom. uPVC window to the side and door leading to the rear.