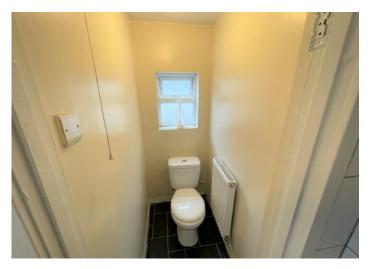

# **DOWNSTAIRS BATHROOM**

# 2.20 m x 1.70 m

White suite comprising bath with shower over head and wash hand basin. Emulsion ceiling. Tiled walls. Vinyl flooring. uPVC window to rear.

1.47m x 0.79m Separate water closet housing w.c. Emulsion walls and ceiling. Radiator. Vinyl flooring. uPVC window tot he side.