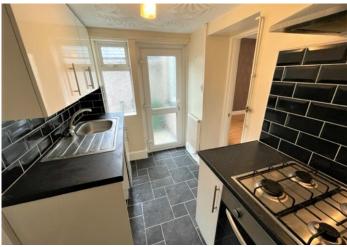

# 2.90 m x 2.30 m

White base and wall units with black work surface. Stainless steel sink unit. Built in oven and hob with extractor above. Plumbed for automatic washing machine. Artex ceiling. Emulsion walls with tiles around work surface. Vinyl flooring. Radiator. Power points. Door to downstairs bathroom. uPVC window to the side and door leading to the rear.