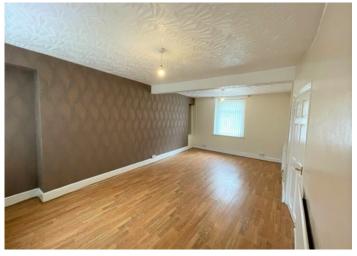

# LOUNGE

6.70 m x 3.60 m

Artex ceiling. Emulsion walls with one wallpapered as a feature. Two radiators. Power points. Under stair storage. Door to kitchen. uPVC window to both front and rear allowing in plenty of natural light.