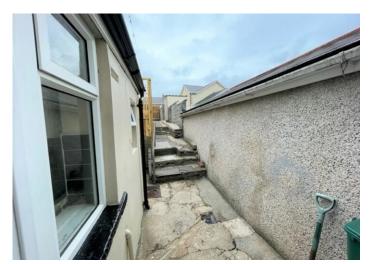

# **EXTERIOR**

Concrete section with 2 steps leading to an enclosed decked area which has recently been laid. Patio section. Rear access.