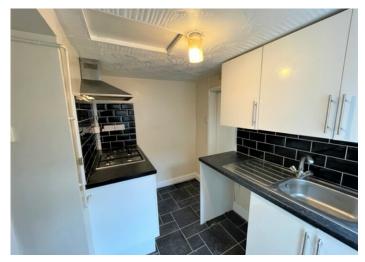

# 2.90 m x 2.30 m

White base and wall units with black work surface. Stainless steel sink unit. Built in oven and hob with extractor above. Plumbed for automatic washing machine. Artex ceiling. Emulsion walls with tiles around work surface. Vinyl flooring. Radiator. Power points. Door to downstairs bathroom. uPVC window to the side and door leading to the rear.