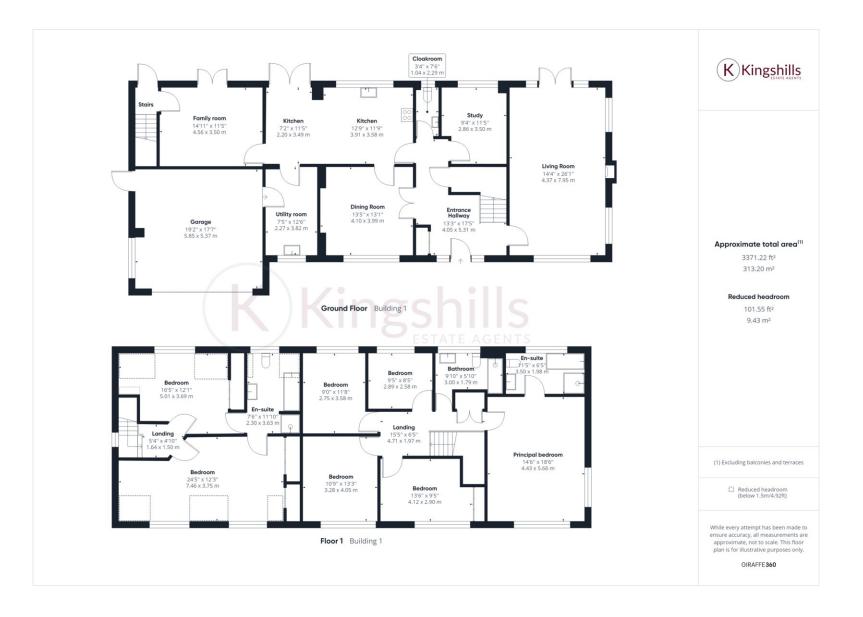

## **Full Description**

Located on a prestigious road in the popular village of Hazlemere is this extended 7 bedroom detached family home. The accommodation totals in excess of 3300sq.ft and sits on a plot approximately 1/3 of an acre but still has a wealth of potential to extend further subject to the normal planning consents. The property is within a short drive of both Beaconsfield and High Wycombe train stations and within catchment of highly regarded schools.

## Accommodation

On the ground floor you are greeted with a light and spacious entrance hallway leading to four reception rooms which is perfect for a modern family living. There is also a downstairs cloakroom with kitchen and utility room. On the first floor there are 7 bedrooms with 2 of the bedrooms being accessed via an additional staircase offering versatile family living. There are also two ensuites and a family bathroom.

## Outside

The property is approached via a large driveway providing ample parking for a number of vehicles leading to a double garage. The rear garden is a real feature of the house as it provides an ideal space for entertaining and al-fresco dining as well as a large lawned area for the family.