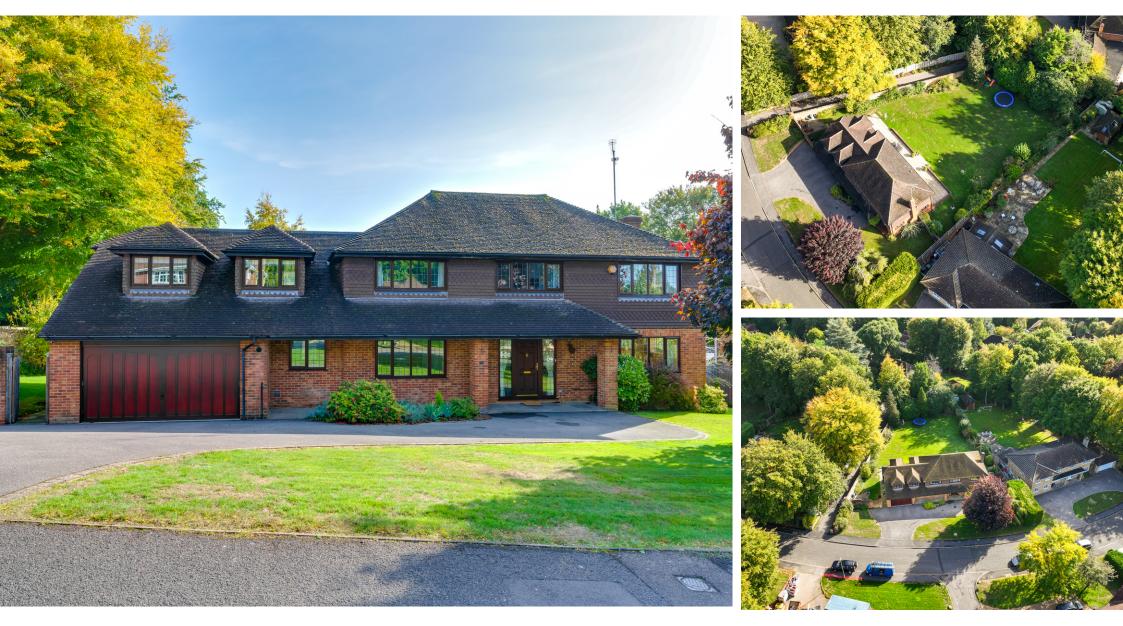

## **Full Description**

Located on a prestigious road in the popular village of Hazlemere is this extended 7 bedroom detached family home. The accommodation totals in excess of 3300sq.ft and sits on a plot approximately 1/3 of an acre but still has a wealth of potential to extend further subject to the normal planning consents. The property is within a short drive of both Beaconsfield and High Wycombe train stations and within catchment of highly regarded schools.

## Outside

The property is approached via a large driveway providing ample parking for a number of vehicles leading to a double garage. The rear garden is a real feature of the house as it provides an ideal space for entertaining and al-fresco dining as well as a large lawned area for the family.