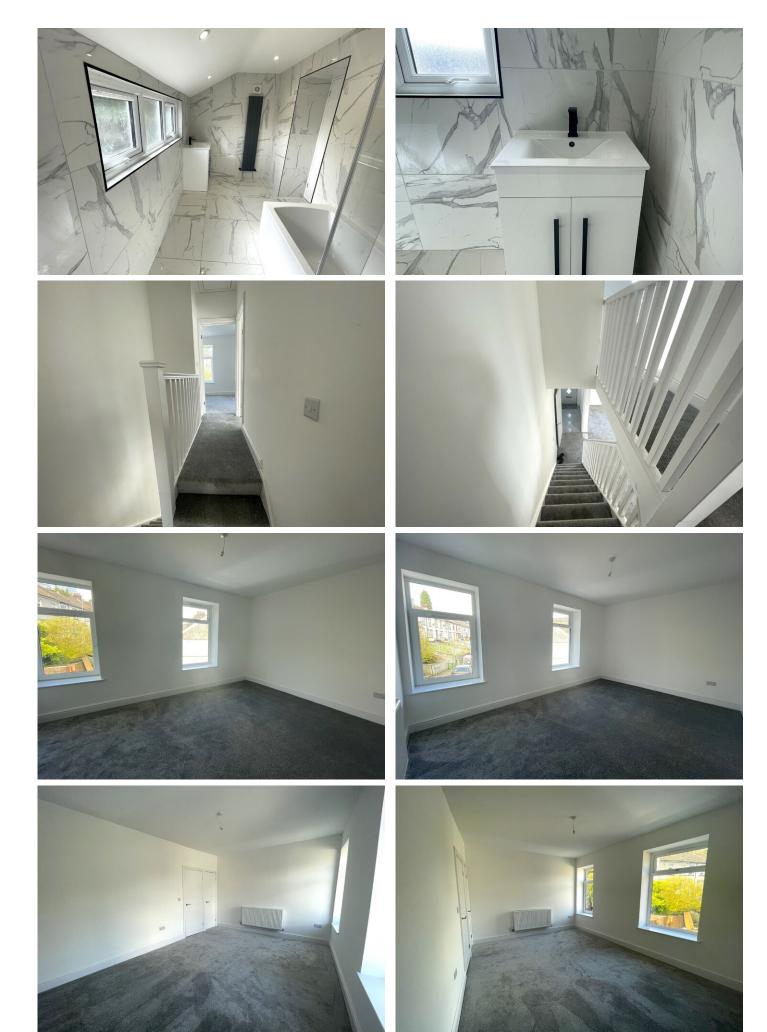

#### **DOWNSTAIRS BATHROOM**

3.48 m x 2.38 m

Three piece suite in white with bath and modern matt black shower over and glass shower screen. W.c and wash hand basin with vanity unit. Modern grey wall mounted vertical radiator. Polished porcelain tiles to both walls and floor. Smooth emulsion ceiling with sunken spotlights. uPVC windows to the rear with frosted glass.

#### **LANDING**

Smooth emulsion walls and ceiling. Newly laid carpet flooring. Doors

leading to three bedrooms. Attic access with pull down ladder.

-

## **BEDROOM 1**

4.84 m x 3.47 m

Generous sized master bedroom with smooth emulsion walls and ceiling. Newly laid carpet flooring. Radiator. Power points. Door to built in storage cupboard. Two uPVC windows to the front allowing in plenty of natural light.

#### **BEDROOM 2**

3.74 m x 3.54 m

Smooth emulsion walls and ceiling. Newly laid carpet flooring. Radiator. Power points. Built in cupboard housing combi boiler. Dual aspect windows to the side and rear.

# **BEDROOM 3**

3.23 m x 2.80 m

Smooth emulsion walls and ceiling. Newly laid carpet flooring. Radiator. Power points. uPVC window to the rear.