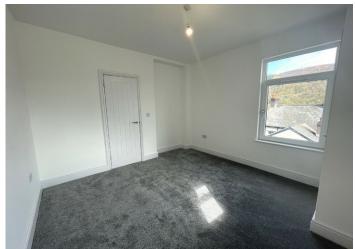

# **BEDROOM 3**

3.23 m x 2.80 m

Smooth emulsion walls and ceiling. Newly laid carpet flooring. Radiator. Power points. uPVC window to the rear.