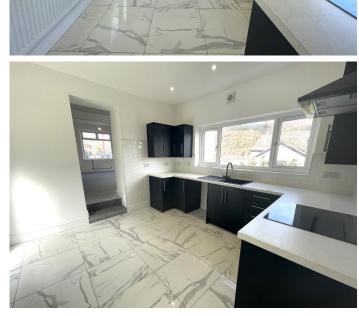

#### KITCHEN/DINER

3.63 m x 3.61 m

Brand new modern kitchen with base and wall units in Navy blue with chrome handles and complimentary work surface. Polished porcelain floor tiles. Smooth emulsion ceiling with sunken spotlights. Smooth emulsion walls with tiles around work surface area. Built in oven and hob. Black sink unit and drainer. Extractor fan. Radiator. Power points. Door to downstairs bathroom. Ample space for a bistro table and chairs. Dual aspect uPVC windows to both sides and door leading to the side.