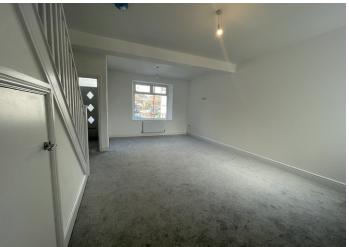

#### **LOUNGE**

6.29 m x 4.78 m

Smooth emulsion walls and ceiling. Newly laid carpet flooring. Two radiators. Power points. Dual aspect windows to the front and rear allowing in plenty of natural light. Under stairs storage. Stairs to the first floor. Entrance to kitchen.