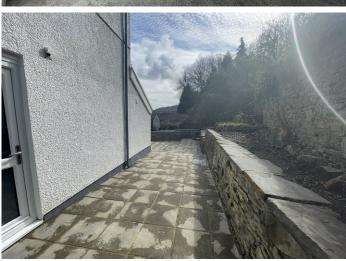

## **EXTERIOR**

Front - Enclosed front forecourt.

Side - Laid with patio. Dry stone boundary wall with raised borders. Two steps down to rear patio section.

Rear - Large tiered patio area with dry stone boundary wall and raised borders. Patio laid pathway to the side. Steps leading down to substantial plot which is laid with concrete. Opportunities for this plot could be endless subject to planning or could just be used for off road parking for numerous cars.