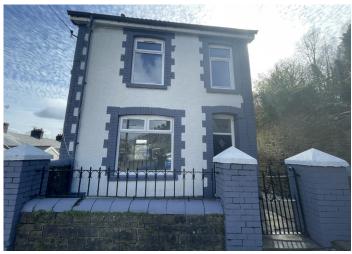

# **Property Description**

\* THREE BEDROOM DETACHED WITH SUBSTANTIAL PLOT TO THE REAR \*

Welcome to your dream home!

Step inside this beautiful detached property which has been renovated from top to bottom with no expense spared.

## **EXTERIOR**

Front - Enclosed front forecourt.

Side - Laid with patio. Dry stone boundary wall with raised borders. Two steps down to rear patio section.

Rear - Large tiered patio area with dry stone boundary wall and raised borders. Patio laid pathway to the side. Steps leading down to substantial plot which is laid with concrete. Opportunities for this plot could be endless subject to planning or could just be used for off road parking for numerous cars.