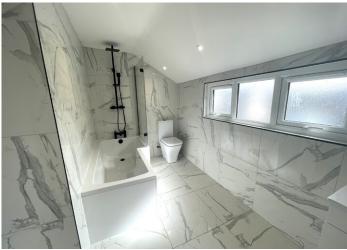

#### **DOWNSTAIRS BATHROOM**

3.48 m x 2.38 m

Three piece suite in white with bath and modern matt black shower over and glass shower screen. W.c and wash hand basin with vanity unit. Modern grey wall mounted vertical radiator. Polished porcelain tiles to both walls and floor. Smooth emulsion ceiling with sunken spotlights. uPVC windows to the rear with frosted glass.