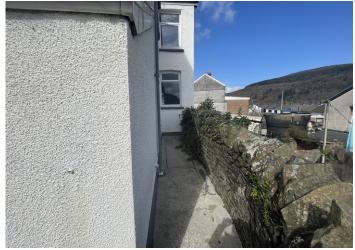

## **EXTERIOR**

Front - Enclosed front forecourt.

Side - Laid with patio. Dry stone boundary wall with raised borders. Two steps down to rear patio section.

Rear - Large tiered patio area with dry stone boundary wall and raised borders. Patio laid pathway to the side. Steps leading down to substantial plot which is laid with concrete. Opportunities for this plot could be endless subject to planning or could just be used for off road parking for numerous cars.