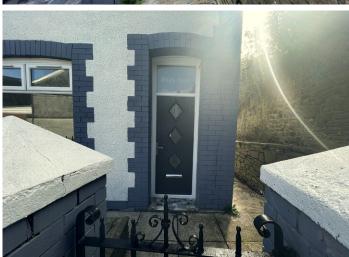

#### **ENTRANCE HALL**

Entrance via a composite front door. Smooth emulsion walls and ceiling. Polished porcelain tiled flooring. Radiator. Electric meter and fuse board. Door to lounge.