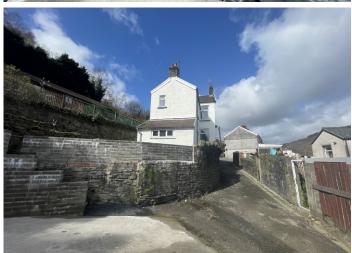

## **EXTERIOR**

Front - Enclosed front forecourt.

Side - Laid with patio. Dry stone boundary wall with raised borders. Two steps down to rear patio section.

Rear - Large tiered patio area with dry stone boundary wall and raised borders. Patio laid pathway to the side. Steps leading down to substantial plot which is laid with concrete. Opportunities for this plot could be endless subject to planning or could just be used for off road parking for numerous cars.