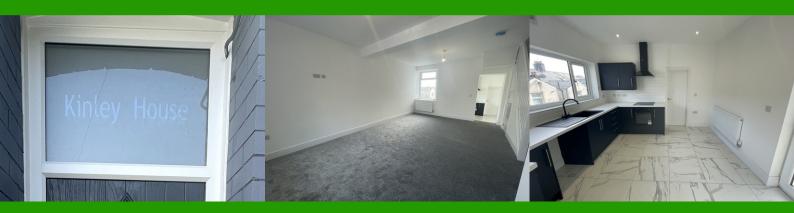

Every detail has been carefully crafted to create a modern and luxurious living space. The modern kitchen is a chef's delight, complete with sleek finishes and a spacious layout.

The kitchen and bathroom exude luxury with their polished porcelain tiles adding a touch of elegance to your daily routine.

#### **LOUNGE**

6.29 m x 4.78 m

Smooth emulsion walls and ceiling. Newly laid carpet flooring. Two radiators. Power points. Dual aspect windows to the front and rear allowing in plenty of natural light. Under stairs storage. Stairs to the first floor. Entrance to kitchen.

#### KITCHEN/DINER

3.63 m x 3.61 m

Brand new modern kitchen with base and wall units in Navy blue with chrome handles and complimentary work surface. Polished porcelain floor tiles. Smooth emulsion ceiling with sunken spotlights. Smooth emulsion walls with tiles around work surface area. Built in oven and hob. Black sink unit and drainer. Extractor fan. Radiator. Power points. Door to downstairs bathroom. Ample space for a bistro table and chairs. Dual aspect uPVC windows to both sides and door leading to the side.