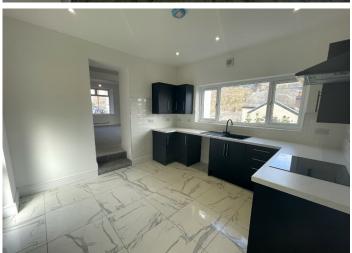

#### KITCHEN/DINER

3.63 m x 3.61 m

Brand new modern kitchen with base and wall units in Navy blue with chrome handles and complimentary work surface. Polished porcelain floor tiles. Smooth emulsion ceiling with sunken spotlights. Smooth emulsion walls with tiles around work surface area. Built in oven and hob. Black sink unit and drainer. Extractor fan. Radiator. Power points. Door to downstairs bathroom. Ample space for a bistro table and chairs. Dual aspect uPVC windows to both sides and door leading to the side.