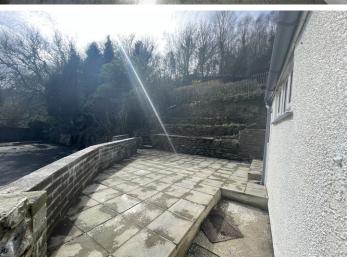

## **EXTERIOR**

Front - Enclosed front forecourt.

Side - Laid with patio. Dry stone boundary wall with raised borders. Two steps down to rear patio section.

Rear - Large tiered patio area with dry stone boundary wall and raised borders. Patio laid pathway to the side. Steps leading down to substantial plot which is laid with concrete. Opportunities for this plot could be endless subject to planning or could just be used for off road parking for numerous cars.