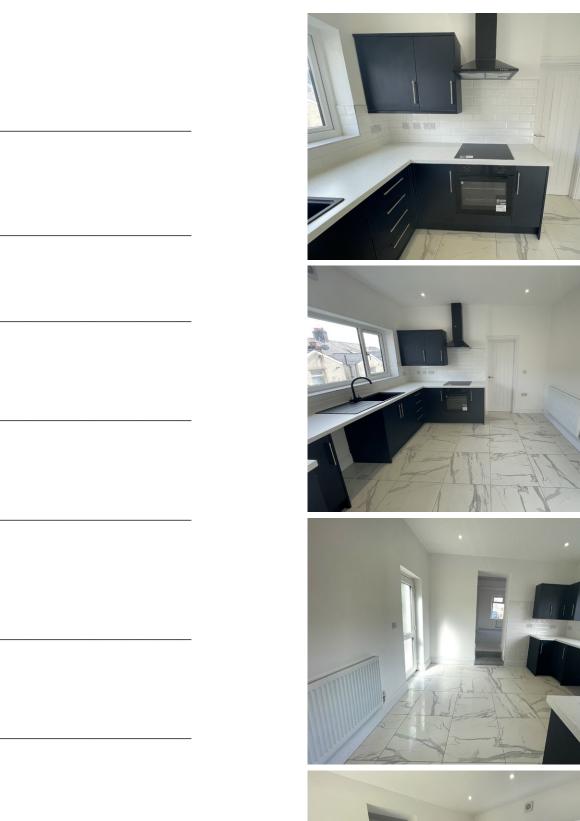

#### KITCHEN/DINER

3.63 m x 3.61 m

Brand new modern kitchen with base and wall units in Navy blue with chrome handles and complimentary work surface. Polished porcelain floor tiles. Smooth emulsion ceiling with sunken spotlights. Smooth emulsion walls with tiles around work surface area. Built in oven and hob. Black sink unit and drainer. Extractor fan. Radiator. Power points. Door to downstairs bathroom. Ample space for a bistro table and chairs. Dual aspect uPVC windows to both sides and door leading to the side.