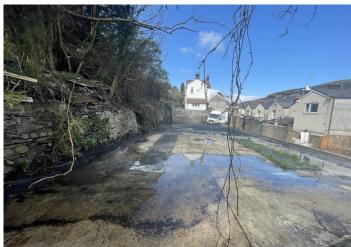

There is a substantial plot to the rear which offers endless possibilities subject to planning, it could provide parking for multiple vehicles or be transformed into an outdoor oasis

Don't miss out on this incredible opportunity to own a truly remarkable home.

## **EXTERIOR**

Front - Enclosed front forecourt.

Side - Laid with patio. Dry stone boundary wall with raised borders. Two steps down to rear patio section.

Rear - Large tiered patio area with dry stone boundary wall and raised borders. Patio laid pathway to the side. Steps leading down to substantial plot which is laid with concrete. Opportunities for this plot could be endless subject to planning or could just be used for off road parking for numerous cars.