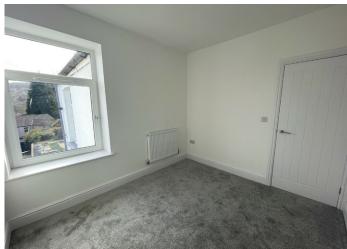

## **BEDROOM 1**

4.84 m x 3.47 m

Generous sized master bedroom with smooth emulsion walls and ceiling. Newly laid carpet flooring. Radiator. Power points. Door to built in storage cupboard. Two uPVC windows to the front allowing in plenty of natural light.