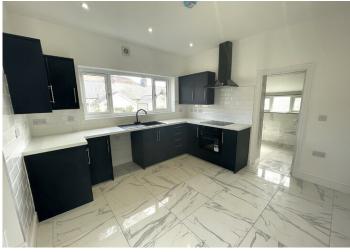

#### KITCHEN/DINER

3.63 m x 3.61 m

Brand new modern kitchen with base and wall units in Navy blue with chrome handles and complimentary work surface. Polished porcelain floor tiles. Smooth emulsion ceiling with sunken spotlights. Smooth emulsion walls with tiles around work surface area. Built in oven and hob. Black sink unit and drainer. Extractor fan. Radiator. Power points. Door to downstairs bathroom. Ample space for a bistro table and chairs. Dual aspect uPVC windows to both sides and door leading to the side.