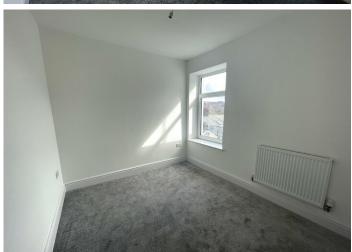

#### **BEDROOM 2**

3.74 m x 3.54 m

Smooth emulsion walls and ceiling. Newly laid carpet flooring. Radiator. Power points. Built in cupboard housing combi boiler. Dual aspect windows to the side and rear.

# **BEDROOM 3**

3.23 m x 2.80 m

Smooth emulsion walls and ceiling. Newly laid carpet flooring. Radiator. Power points. uPVC window to the rear.