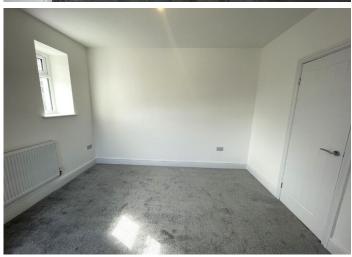

#### **LOUNGE**

6.29 m x 4.78 m

Smooth emulsion walls and ceiling. Newly laid carpet flooring. Two radiators. Power points. Dual aspect windows to the front and rear allowing in plenty of natural light. Under stairs storage. Stairs to the first floor. Entrance to kitchen.