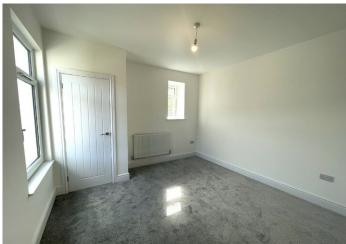

#### **BEDROOM 2**

3.74 m x 3.54 m

Smooth emulsion walls and ceiling. Newly laid carpet flooring. Radiator. Power points. Built in cupboard housing combi boiler. Dual aspect windows to the side and rear.