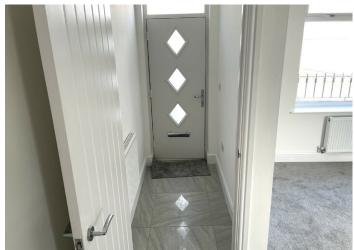

#### **ENTRANCE HALL**

Entrance via a composite front door. Smooth emulsion walls and ceiling. Polished porcelain tiled flooring. Radiator. Electric meter and fuse board. Door to lounge.