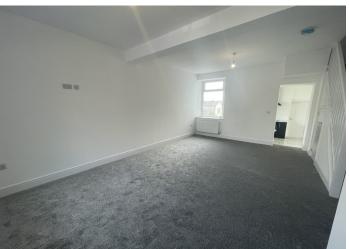

#### **LOUNGE**

6.29 m x 4.78 m

Smooth emulsion walls and ceiling. Newly laid carpet flooring. Two radiators. Power points. Dual aspect windows to the front and rear allowing in plenty of natural light. Under stairs storage. Stairs to the first floor. Entrance to kitchen.