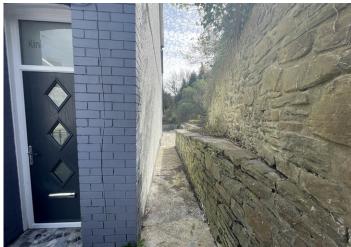

## **EXTERIOR**

Front - Enclosed front forecourt.

Side - Laid with patio. Dry stone boundary wall with raised borders. Two steps down to rear patio section.

Rear - Large tiered patio area with dry stone boundary wall and raised borders. Patio laid pathway to the side. Steps leading down to substantial plot which is laid with concrete. Opportunities for this plot could be endless subject to planning or could just be used for off road parking for numerous cars.