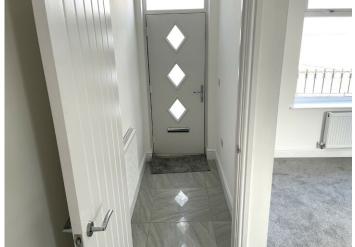

#### **ENTRANCE HALL**

Entrance via a composite front door. Smooth emulsion walls and ceiling. Polished porcelain tiled flooring. Radiator. Electric meter and fuse board. Door to lounge.