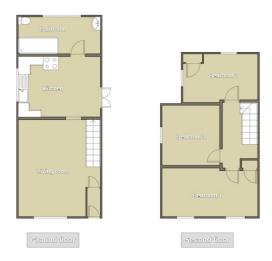

to the rear.

## **EXTERIOR**

Front - Enclosed front forecourt.

Side - Laid with patio. Dry stone boundary wall with raised borders. Two steps down to rear patio section.

Rear - Large tiered patio area with dry stone boundary wall and raised borders. Patio laid pathway to the side. Steps leading down to substantial plot which is laid with concrete. Opportunities for this plot could be endless subject to planning or could just be used for off road parking for numerous cars.













| _ |  |  |
|---|--|--|
|   |  |  |
| _ |  |  |
|   |  |  |
|   |  |  |
|   |  |  |
|   |  |  |
|   |  |  |
|   |  |  |
|   |  |  |
|   |  |  |
|   |  |  |
|   |  |  |
|   |  |  |
|   |  |  |
|   |  |  |
|   |  |  |
|   |  |  |
|   |  |  |



































# **EPC**



# **FLOORPLAN**



#### **Misdescriptions Act 1991**

The Agent has not tested any apparatus, equipment fixtures and fittings or services and so cannot verify that they are in working order or fit for the purpose. A buyer is advised to verification from their Solicitor Surveyor. References to the tenure of a property are based on information supplied by the seller. The Agent has not had sight of the documents. A Buyer is advised to obtain verification from their Solicitor. Items shown in photographs are not included unless specifically mentioned within the sales particulars. They may however be available by separate negotiation. Buyers must check the availability of any property and make an appointment to view before embarking on any journey to see a property.

## Data Protection Act 1998

Please note that