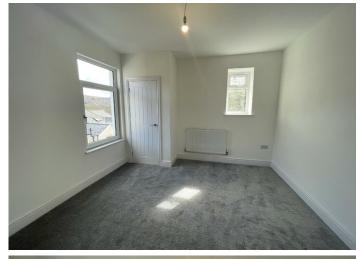

# **BEDROOM 3**

3.23 m x 2.80 m

Smooth emulsion walls and ceiling. Newly laid carpet flooring. Radiator. Power points. uPVC window to the rear.