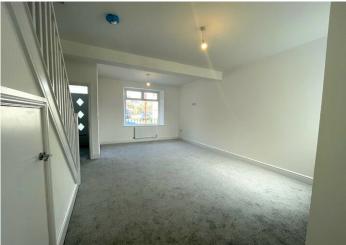

#### **LOUNGE**

6.29 m x 4.78 m

Smooth emulsion walls and ceiling. Newly laid carpet flooring. Two radiators. Power points. Dual aspect windows to the front and rear allowing in plenty of natural light. Under stairs storage. Stairs to the first floor. Entrance to kitchen.