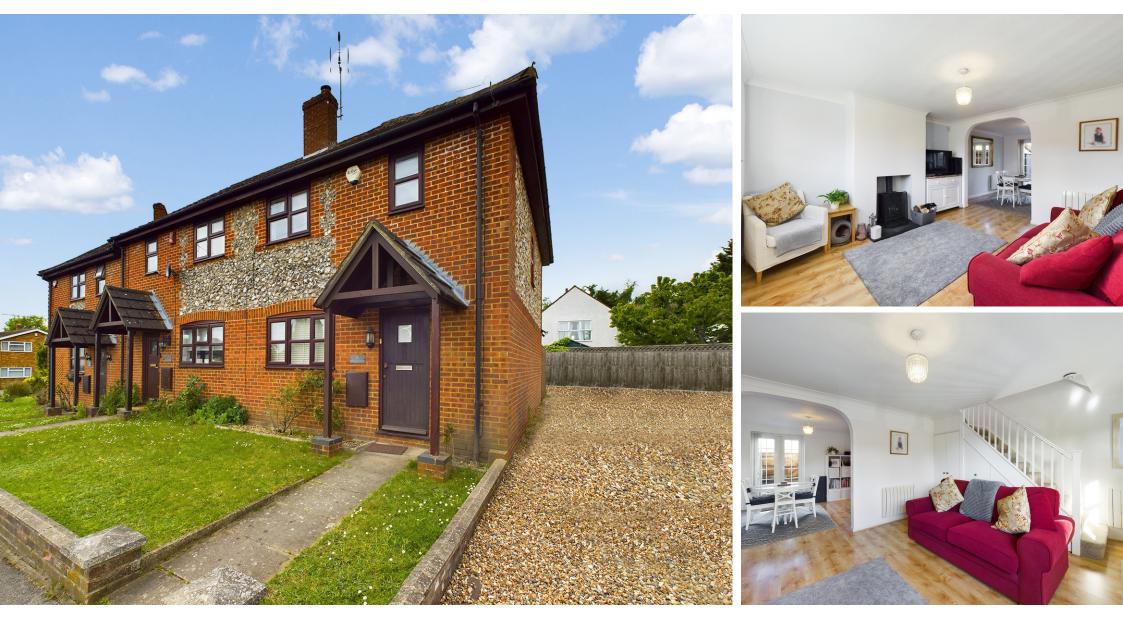

## **Full Description**

An attractive three bedroom end terrace house situated close to Flackwell Heath village centre. If you are looking for a property that is beautifully presented and ready to move in to, then look no further.

The property offers an open plan living room/dining area with log burner and re-fitted modern kitchen. On the first floor there are three bedrooms and a large re-fitted bathroom.

Outside the garden is enclosed and well maintained. The property also benefits from two allocated parking spaces. All adding to the appeal.