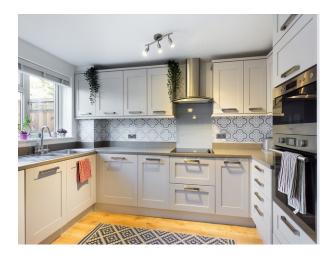

The property offers an open plan living room/dining area with log burner and re-fitted modern kitchen. On the first floor there are three bedrooms and a large re-fitted bathroom.

Outside the garden is enclosed and well maintained. The property also benefits from two allocated parking spaces. All adding to the appeal.