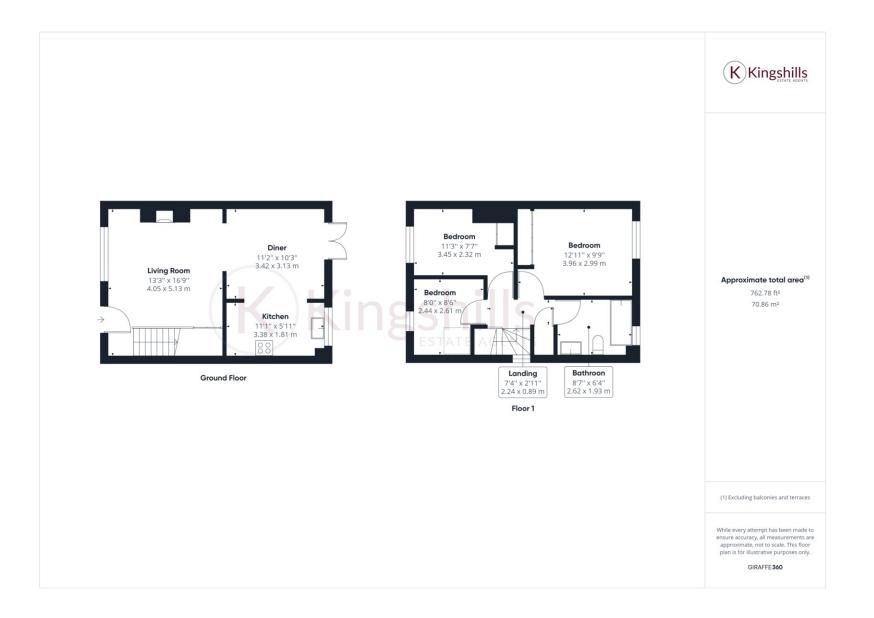

## **Property Features**

- Close to the village centre
- Three bedrooms
- Re-fitted kitchen / diner
- Open plan dining area / lounge
- Modern refitted bathroom

- Enclosed rear garden
- Catchment for good local schools
- Allocated parking for 2 vehicles
- Viewing recommended
- EPC E / Council Tax Band D

The property offers an open plan living room/dining area with log burner and re-fitted modern kitchen. On the first floor there are three bedrooms and a large re-fitted bathroom.

Outside the garden is enclosed and well maintained. The property also benefits from two allocated parking spaces. All adding to the appeal.