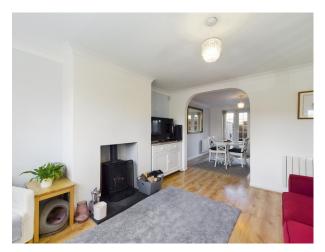

The property offers an open plan living room/dining area with log burner and re-fitted modern kitchen. On the first floor there are three bedrooms and a large re-fitted bathroom.

Outside the garden is enclosed and well maintained. The property also benefits from two allocated parking spaces. All adding to the appeal.