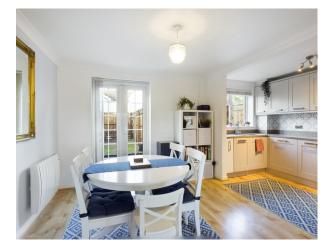

The property offers an open plan living room/dining area with log burner and re-fitted modern kitchen. On the first floor there are three bedrooms and a large re-fitted bathroom.

Outside the garden is enclosed and well maintained. The property also benefits from two allocated parking spaces. All adding to the appeal.