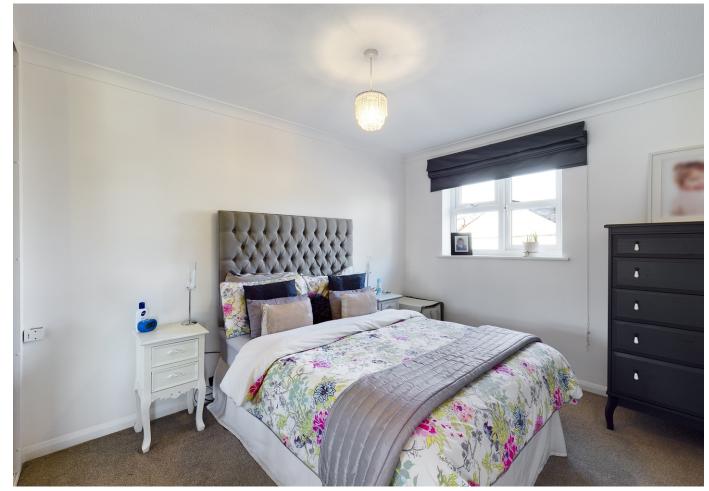

## **Property Features**

- Close to the village centre
- Three bedrooms
- Re-fitted kitchen / diner
- Open plan dining area / lounge
- Modern refitted bathroom

- Enclosed rear garden
- Catchment for good local schools
- Allocated parking for 2 vehicles
- Viewing recommended
- EPC E / Council Tax Band D

The property offers an open plan living room/dining area with log burner and re-fitted modern kitchen. On the first floor there are three bedrooms and a large re-fitted bathroom.

Outside the garden is enclosed and well maintained. The property also benefits from two allocated parking spaces. All adding to the appeal.