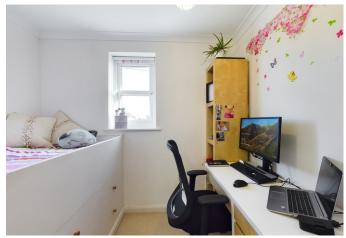

## **Property Features**

- Close to the village centre
- Three bedrooms
- Re-fitted kitchen / diner
- Open plan dining area / lounge
- Modern refitted bathroom

- Enclosed rear garden
- Catchment for good local schools
- Allocated parking for 2 vehicles
- Viewing recommended
- EPC E / Council Tax Band D

The property offers an open plan living room/dining area with log burner and re-fitted modern kitchen. On the first floor there are three bedrooms and a large re-fitted bathroom.

Outside the garden is enclosed and well maintained. The property also benefits from two allocated parking spaces. All adding to the appeal.