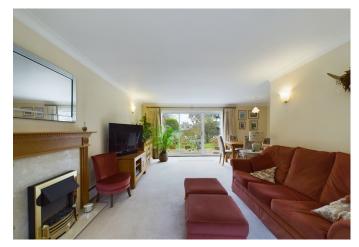

The home boasts a spacious and inviting atmosphere, with a large L-Shaped Living/Dining Room providing an ideal space for both relaxation and entertainment. The Fitted Kitchen and Utility Room ensure convenience in daily tasks, while the Downstairs Cloakroom adds a practical touch. The potential to extend the property, subject to normal permissions, opens up possibilities for customisation to suit your needs.