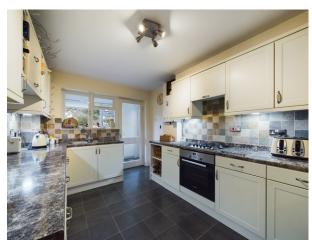

The home boasts a spacious and inviting atmosphere, with a large L-Shaped Living/Dining Room providing an ideal space for both relaxation and entertainment. The Fitted Kitchen and Utility Room ensure convenience in daily tasks, while the Downstairs Cloakroom adds a practical touch. The potential to extend the property, subject to normal permissions, opens up possibilities for customisation to suit your needs.