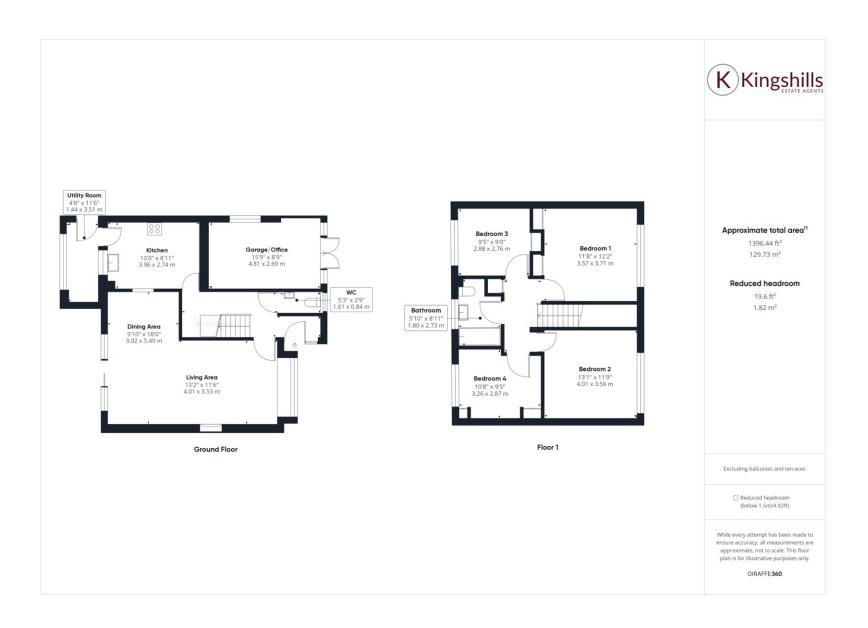

## **Property Features**

- Well Maintained Detached Home
- Located at the end of a Quiet Cul-De-Sac
- Large L-Shaped Living/Dining Room
- Fitted Kitchen with Utility Room
- 4 Generous Bedrooms

- Family Bathroom and Cloakroom
- Good sized and Enclosed Rear Gardens
- · Good Driveway Parking and Integral Garage
- · Catchment of good Schooling
- EPC 64 D / Council Tax Band F

The home boasts a spacious and inviting atmosphere, with a large L-Shaped Living/Dining Room providing an ideal space for both relaxation and entertainment. The Fitted Kitchen and Utility Room ensure convenience in daily tasks, while the Downstairs Cloakroom adds a practical touch. The potential to extend the property, subject to normal permissions, opens up possibilities for customisation to suit your needs.

Ascending to the first floor, you'll find four bedrooms and a modern bathroom, offering comfort and privacy for the entire family. The layout is designed to cater to both functional living and aesthetic appeal.

Beyond the confines of the home, the property features a generous, enclosed rear garden with a patio area, providing a private outdoor retreat. Access to the front reveals ample parking spaces and a driveway leading to a single garage (being integral we believe the Garage could easily be converted to another reception room)