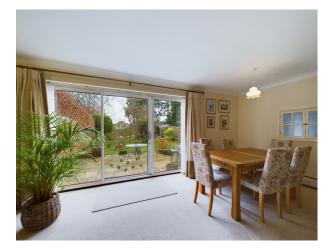

The home boasts a spacious and inviting atmosphere, with a large L-Shaped Living/Dining Room providing an ideal space for both relaxation and entertainment. The Fitted Kitchen and Utility Room ensure convenience in daily tasks, while the Downstairs Cloakroom adds a practical touch. The potential to extend the property, subject to normal permissions, opens up possibilities for customisation to suit your needs.