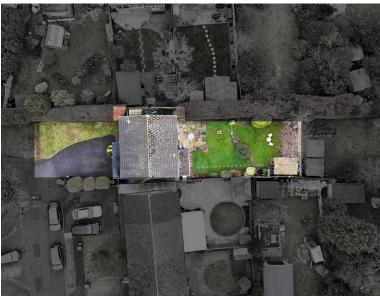

Beyond the confines of the home, the property features a generous, enclosed rear garden with a patio area, providing a private outdoor retreat. Access to the front reveals ample parking spaces and a driveway leading to a single garage (being integral we believe the Garage could easily be converted to another reception room)