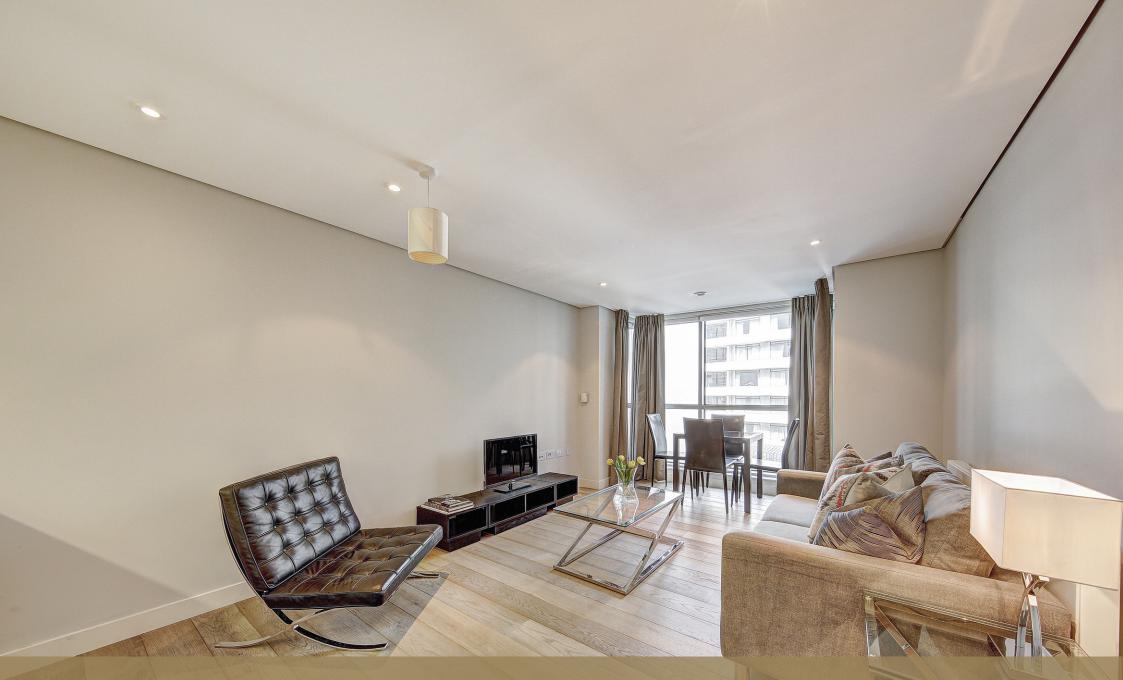

## Merchant Square, Paddington, London W2

Welcome to this stunning two-bedroom apartment located in the heart of Paddington Basin, in the vibrant and exclusive waterside building of Merchant Square.

The apartment has been meticulously designed with a contemporary edge and modern finishes, making it the perfect abode for those seeking a luxurious and comfortable lifestyle.

As you step inside, you will immediately notice the spacious open-plan living area, which is flooded with natural light that accentuates the beautiful decor. The large windows provide breathtaking views of the iconic London skyline and the serene waters of the canal. You can enjoy your morning coffee or a glass of wine on the balcony while taking in the beautiful sights.