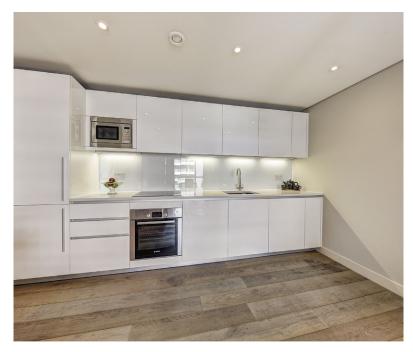

The modern and fully-equipped kitchen is a cook's dream. It features sleek cabinetry, stainless steel appliances, and ample storage space, making it perfect for preparing and hosting dinners. The marble countertops and state-of-the-art appliances make this kitchen not only functional but also beautiful.