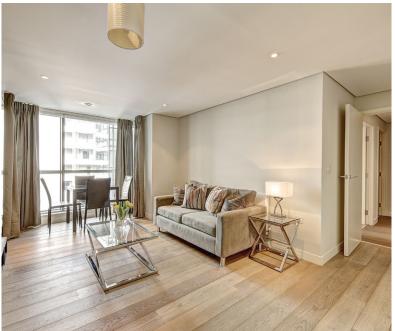

As you step inside, you will immediately notice the spacious open-plan living area, which is flooded with natural light that accentuates the beautiful decor. The large windows provide breathtaking views of the iconic London skyline and the serene waters of the canal. You can enjoy your morning coffee or a glass of wine on the balcony while taking in the beautiful sights.