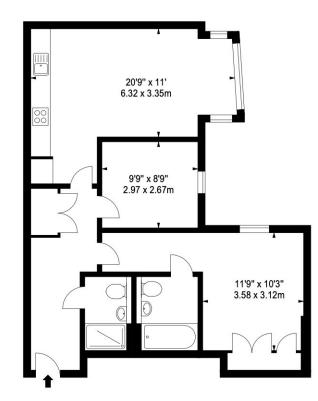

- Size: 739 SqFt / 68.65 SqM
- Lift
- Luxury furniture and fully fitted kitchen
- Porter and building manager on site
- 24/7 emergency line
- Underground Parking
- Modern building
- Next to shops and restaurants