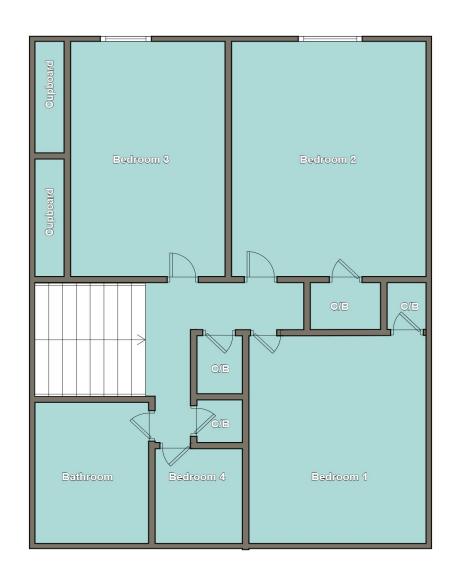

Flat 2(B), Clydebank, G81 5BU

Ground floor MAIN DOOR Maisonette Flat comprising hallway, Lounge, Dining Area, Fitted Kitchen, THREE DOUBLE sized bedrooms (All with built in storage), Single bedroom/Office, Downstairs Wet Room and Bathroom. The property must be viewed to appreciate the accommodation on offer.