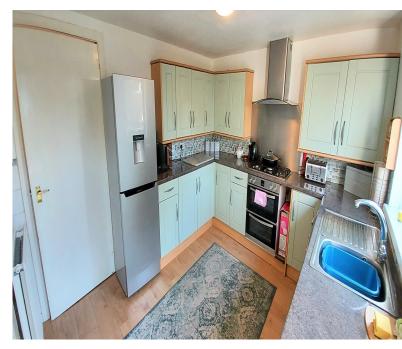

Flat 2(B), Clydebank, G81 5BU

Ground floor MAIN DOOR Maisonette Flat comprising hallway, Lounge, Dining Area, Fitted Kitchen, THREE DOUBLE sized bedrooms (All with built in storage), Single bedroom/Office, Downstairs Wet Room and Bathroom. The property must be viewed to appreciate the accommodation on offer.