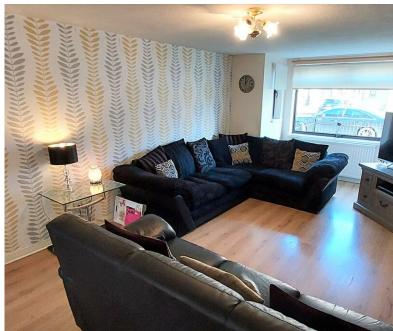

Flat 2(B), Clydebank, G81 5BU

Ground floor MAIN DOOR Maisonette Flat comprising hallway, Lounge, Dining Area, Fitted Kitchen, THREE DOUBLE sized bedrooms (All with built in storage), Single bedroom/Office, Downstairs Wet Room and Bathroom. The property must be viewed to appreciate the accommodation on offer.