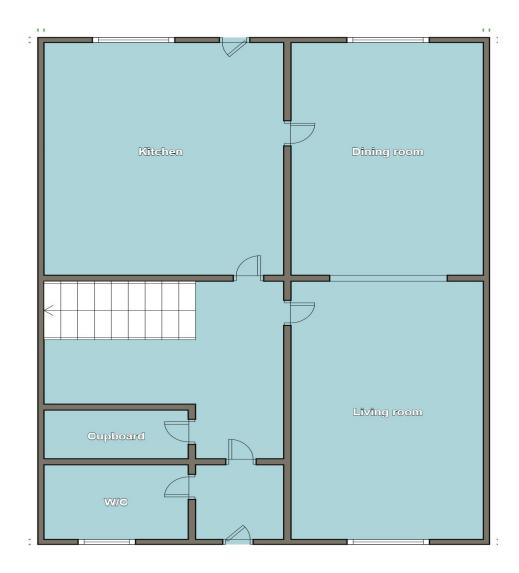

Flat 2(B), Clydebank, G81 5BU

Ground floor MAIN DOOR Maisonette Flat comprising hallway, Lounge, Dining Area, Fitted Kitchen, THREE DOUBLE sized bedrooms (All with built in storage), Single bedroom/Office, Downstairs Wet Room and Bathroom. The property must be viewed to appreciate the accommodation on offer.