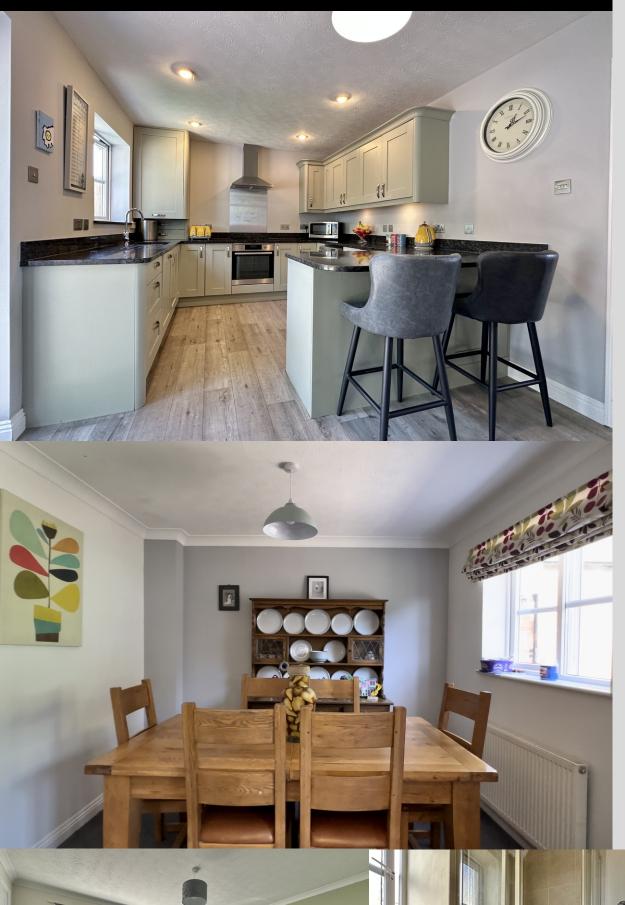

The office/bedroom five is accessed through a door in the hallway and has a UPVC double glazed window to the front aspect.

The modern fitted kitchen is equipped with high quality base and wall units, a built-in cooker, hob and extractor, integrated fridge and freezer, and an integrated dishwasher, providing ample storage and workspace for all your culinary needs.

Adjacent to the kitchen is the dining room, which benefits from a double glazed window to the rear aspect.

Upstairs, you will find four well-proportioned bedrooms, with the master bedroom having built-in wardrobes and en suite shower room. The en suite shower room features an obscure double glazed window, a tiled shower cubicle, wash hand basin, and low-level WC.