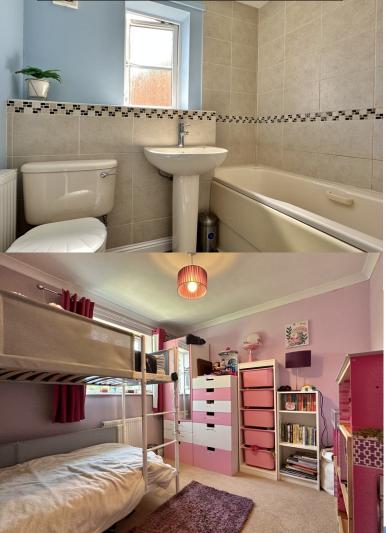

The two front bedrooms offer far reaching panoramic views towards Newton Abbot and the surrounding countryside.

Completing the accommodation is the family bathroom, which features a panelled bath with shower screen and shower over, tiled walls, wash hand basin, low flush WC, and an obscured glazed window.