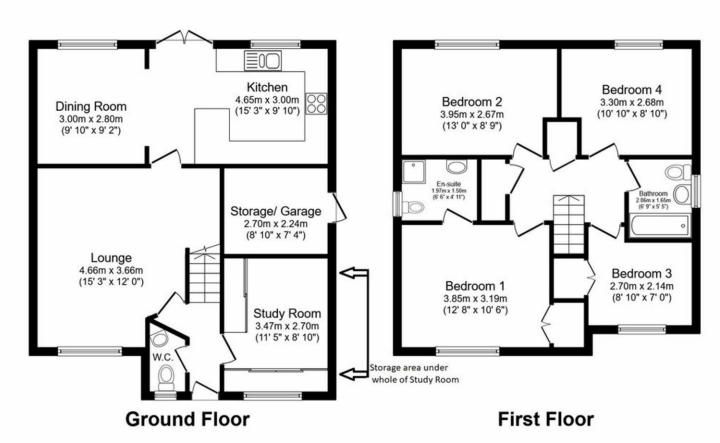

Upon entering the property, you are greeted by a welcoming entrance hallway which leads to the ground floor cloakroom, lounge, kitchen/breakfast room and the office/bedroom five.

The lounge boasts a front aspect double glazed window and a focal fireplace with an over mantle and surround, creating a cosy and inviting atmosphere.

The office/bedroom five is accessed through a door in the hallway and has a UPVC double glazed window to the front aspect.

The modern fitted kitchen is equipped with high quality base and wall units, a built-in cooker, hob and extractor, integrated fridge and freezer, and an integrated dishwasher, providing ample storage and workspace for all your culinary needs.

Adjacent to the kitchen is the dining room, which benefits from a double glazed window to the rear aspect.

Upstairs, you will find four well-proportioned bedrooms, with the master bedroom having built-in wardrobes and en suite shower room. The en suite shower room features an obscure double glazed window, a tiled shower cubicle, wash hand basin, and low-level WC.

The two front bedrooms offer far reaching panoramic views towards Newton Abbot and the surrounding countryside.

Completing the accommodation is the family bathroom, which features a panelled bath with shower screen and shower over, tiled walls, wash hand basin, low flush WC, and an obscured glazed window.

Externally, the rear garden is fully enclosed, providing a safe and private space for outdoor relaxation and entertaining. The main areas of the garden are laid to level Astro turf and patio, making it a very child friendly outside space. The rear of the garden benefits from a high fence that has been soundproofed and also adding to the secluded garden. A gate allows access to an additional storage area behind the fence.

The garage has been converted into an office/storage area accessed via a UPVC door at the side of the property. The office/storage area could be converted back to a full size garage if required.

Additional features of this property include gas central heating and ample parking on the extended resin-bound driveway at the front.

Council Tax Band D for the period 01/04/2023 to 31/03/24 financial year is £2,264.31

Total floor area 121.0 sq. m. (1,302 sq. ft.) approx

This floor plan is for illustrative purposes only. It is not drawn to scale. Any measurements, floor areas (including any total floor area), openings and orientation are approximate. No details are guaranteed, they cannot be relied upon for any purpose and they do not form part of any agreement. No liability is taken for any error, omission or misstatement. A party must rely upon its own inspection(s).