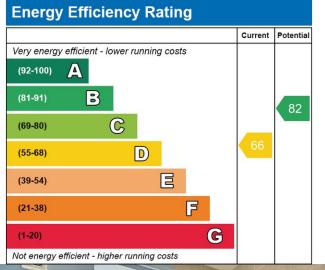

Council Tax Band D for the period 01/04/2023 to 31/03/24 financial year is £2,264.31

Total floor area 121.0 sq. m. (1,302 sq. ft.) approx

This floor plan is for illustrative purposes only. It is not drawn to scale. Any measurements, floor areas (including any total floor area), openings and orientation are approximate. No details are guaranteed, they cannot be relied upon for any purpose and they do not form part of any agreement. No liability is taken for any error, omission or misstatement. A party must rely upon its own inspection(s).