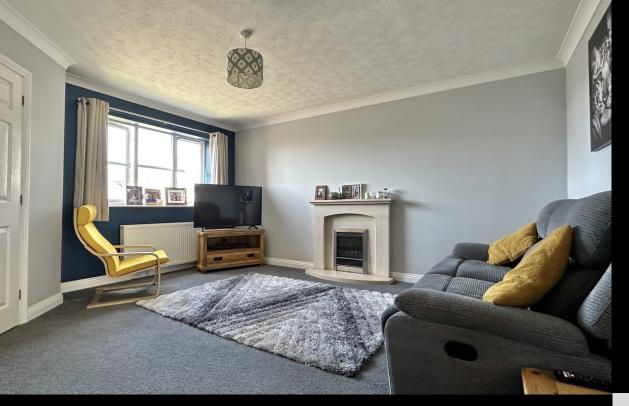

Upon entering the property, you are greeted by a welcoming entrance hallway which leads to the ground floor cloakroom, lounge, kitchen/breakfast room and the office/bedroom five.

The lounge boasts a front aspect double glazed window and a focal fireplace with an over mantle and surround, creating a cosy and inviting atmosphere.