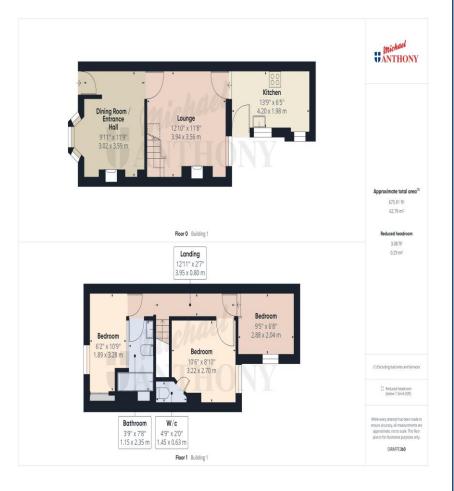

37 Highbridge Walk Town Centre £325,000 Freehold

This is a well presented Victorian three bedroom end of terrace property located just a short walk from the Aylesbury town centre, mainline train station and canal. This property has been very well looked after by the current owners and must be viewed to be appreciated. Property comprises entrance, dining room, lounge, kitchen, three bedrooms, upstairs bathroom, rear garden and driveway parking to the rear.

## 37 Highbridge Walk

Town Centre
Aylesbury
Buckinghamshire
HP21 7SE

- VICTORIAN
- CHARACTER FEATURES
- EXCELLENT CONDITION THROUGHOUT
- WALK TO TOWN CENTRE & RAILWAY STATION
- REFITTED KITCHEN
- DRIVEWAY PARKING TO THE REAR
- THREE BEDROOMS
- UPSTAIRS BATHROOM
- GARDEN
- Council Tax Band: C