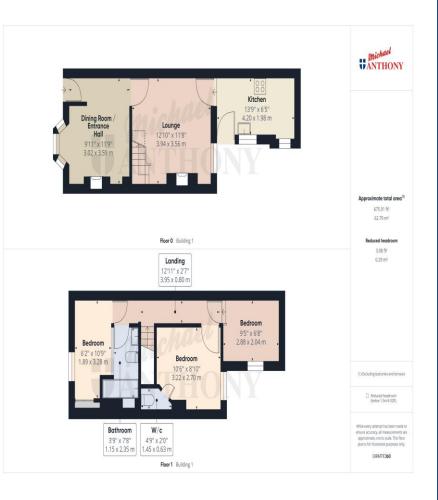

This is a well presented Victorian three bedroom end of terrace property located just a short walk from the Aylesbury town centre, mainline train station and canal. This property has been very well looked after by the current owners and must be viewed to be appreciated. Property comprises entrance, dining room, lounge, kitchen, three bedrooms, upstairs bathroom, rear garden and driveway parking to the rear.

## 37 Highbridge Walk

Town Centre Aylesbury Buckinghamshire HP217SE

- VICTORIAN
- CHARACTER FEATURES
- EXCELLENT CONDITION THROUGHOUT
- WALK TO TOWN CENTRE & RAILWAY STATION
- REFITTED KITCHEN
- DRIVEWAY PARKING TO THE REAR
- THREE BEDROOMS
- UPSTAIRS BATHROOM
- GARDEN
- Council Tax Band: C