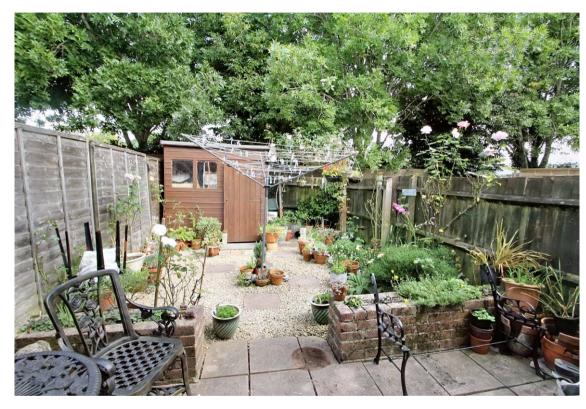

# Insight

A two double bedroom property, one with a large built in wardrobe, close to the centre of Wells with an allocated parking space. Ideal for First Time Buyers and investors. Generous sitting room and a well fitted kitchen with integrated appliances including a slimline dishwasher. The rear garden is low maintenance and benefits from a side gate for easy access.

- End terrace property with allocated parking space
- Ideal for First Time Buyers / investors
- Two double bedrooms, one with a large built in wardrobe
- Enclosed rear garden with side access
- Kitchen / dining room with integrated appliances
- Generous sitting room
- Handy entrance porch with space for coats and shoes
- Garden shed