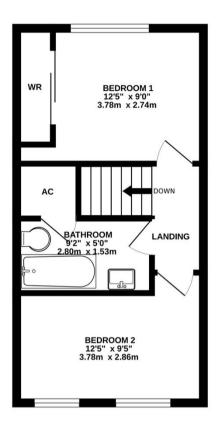

GROUND FLOOR 1ST FLOOR

White every attempt has been made to ensure the accuracy of the floorplan contained here, measurements of dones, invidence, rooms and enjoy dent elem are appromishe and one exponentially of severif or any error, omission or mis-statement. This plan is for illustrative purposes only and should be used as such by any prospective purchaser. The services, systems and appliances shown have been tested and no guarantee as to their operability or efficiency can be given.

- End terrace property with allocated parking space
- Ideal for First Time Buyers / investors
- Two double bedrooms, one with a large built in wardrobe
- Enclosed rear garden with side access
- Kitchen / dining room with integrated appliances
- Generous sitting room
- Handy entrance porch with space for coats and shoes
- Garden shed