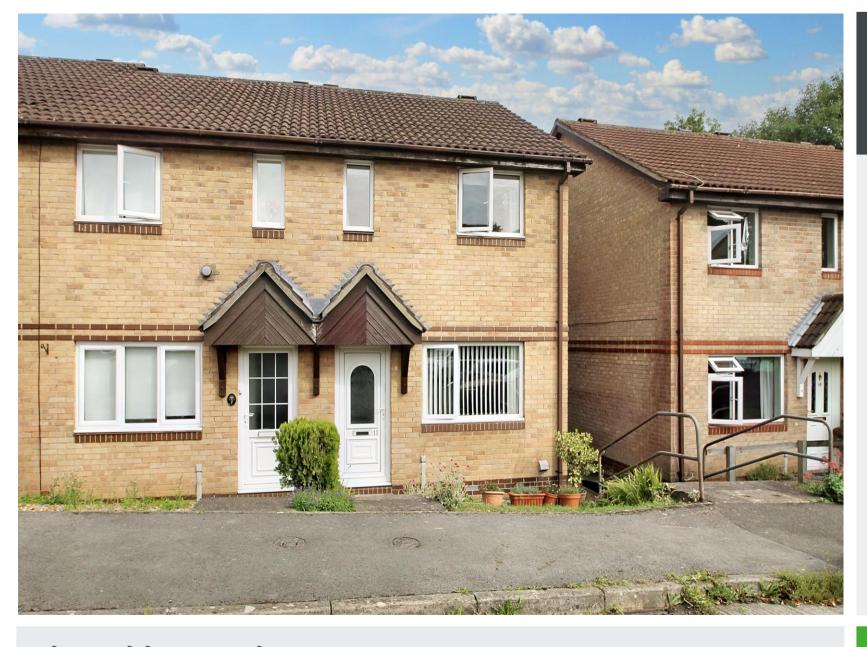

11 Durkheim Drive Wells Somerset BA5 2BS

# Insight

A two double bedroom property, one with a large built in wardrobe, close to the centre of Wells with an allocated parking space. Ideal for First Time Buyers and investors. Generous sitting room and a well fitted kitchen with integrated appliances including a slimline dishwasher. The rear garden is low maintenance and benefits from a side gate for easy access.

- End terrace property with allocated parking space
- Ideal for First Time Buyers / investors
- Two double bedrooms, one with a large built in wardrobe
- Enclosed rear garden with side access
- Kitchen / dining room with integrated appliances
- Generous sitting room
- Handy entrance porch with space for coats and shoes
- Garden shed