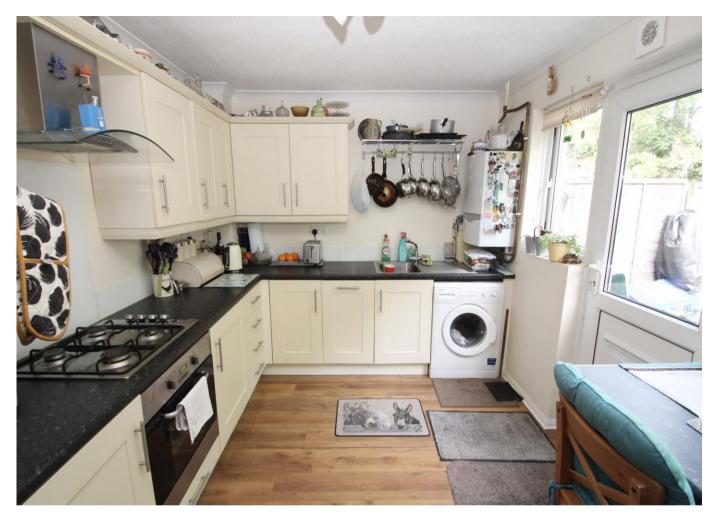

# Insight

A two double bedroom property, one with a large built in wardrobe, close to the centre of Wells with an allocated parking space. Ideal for First Time Buyers and investors. Generous sitting room and a well fitted kitchen with integrated appliances including a slimline dishwasher. The rear garden is low maintenance and benefits from a side gate for easy access.

- End terrace property with allocated parking space
- Ideal for First Time Buyers / investors
- Two double bedrooms, one with a large built in wardrobe
- Enclosed rear garden with side access
- Kitchen / dining room with integrated appliances
- Generous sitting room
- Handy entrance porch with space for coats and shoes
- Garden shed