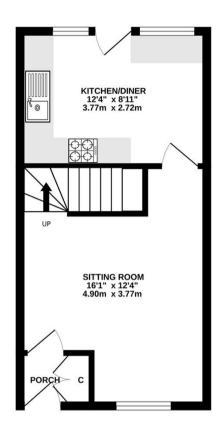

GROUND FLOOR 1ST FLOOR

White every attempt has been made to ensure the accuracy of the floorplan contained here, measurements of dones, invidence, rooms and enjoy dent elem are appromishe and one exponentially of severif or any error, omission or mis-statement. This plan is for illustrative purposes only and should be used as such by any prospective purchaser. The services, systems and appliances shown have been tested and no guarantee as to their operability or efficiency can be given.

- End terrace property with allocated parking space
- Ideal for First Time Buyers / investors
- Two double bedrooms, one with a large built in wardrobe
- Enclosed rear garden with side access
- Kitchen / dining room with integrated appliances
- Generous sitting room
- Handy entrance porch with space for coats and shoes
- Garden shed