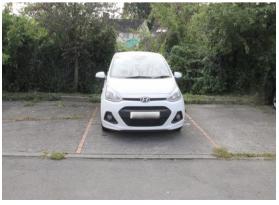

# Insight

A two double bedroom property, one with a large built in wardrobe, close to the centre of Wells with an allocated parking space. Ideal for First Time Buyers and investors. Generous sitting room and a well fitted kitchen with integrated appliances including a slimline dishwasher. The rear garden is low maintenance and benefits from a side gate for easy access.

- End terrace property with allocated parking space
- Ideal for First Time Buyers / investors
- Two double bedrooms, one with a large built in wardrobe
- Enclosed rear garden with side access
- Kitchen / dining room with integrated appliances
- Generous sitting room
- Handy entrance porch with space for coats and shoes
- Garden shed