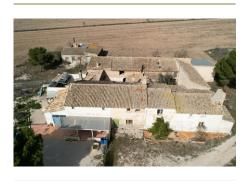

## Yecla, Murcia 30510

€279,995

Discover your own expansive piece of land in Yecla with this extraordinary Finca. Boasting an impressive size of 385,375 square meters, this property provides ample space for your farming dreams to come true. The 206-square-meter house accompanying the land is ready for renovation, and a convenient 20-square-meter garage is at your disposal. But that's not all – the purchase also includes an additional 539,577 square meters of undivided half woodland, offering a perfect blend of picturesque pine forest and fertile agricultural land. Take in the breathtaking views of the valley and the charming town of Yecla from this remarkable vantage point. What's more, this Finca is part of a family-owned estate, with two other properties adjoining it, owned by different family members. Embrace the sense of community and shared resources that come with this unique opportunity.

- Land area of 385,375 m<sup>2</sup>
- Spacious 206 m² house
- Additional 539,577 m<sup>2</sup> of undivided
- Breathtaking views of the valley and the charming town of Yecla from the Finca.