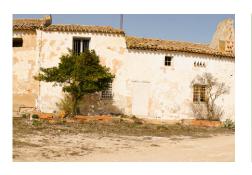

## Yecla, Murcia 30510

€279,995

Discover your own expansive piece of land in Yecla with this extraordinary Finca. Boasting an impressive size of 385,375 square meters, this property provides ample space for your farming dreams to come true. The 206-square-meter house accompanying the land is ready for renovation, and a convenient 20-square-meter garage is at your disposal. But that's not all – the purchase also includes an additional 539,577 square meters of undivided half woodland, offering a perfect blend of picturesque pine forest and fertile agricultural land. Take in the breathtaking views of the valley and the charming town of Yecla from this remarkable vantage point. What's more, this Finca is part of a family-owned estate, with two other properties adjoining it, owned by different family members. Embrace the sense of community and shared resources that come with this unique opportunity.

- Land area of 385,375 m<sup>2</sup>
- Spacious 206 m² house
- Additional 539,577 m<sup>2</sup> of undivided
- Breathtaking views of the valley and the charming town of Yecla from the Finca.