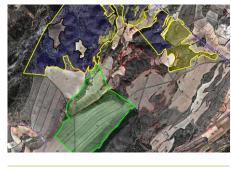

## Yecla, Murcia 30510

€279,995

Discover your own expansive piece of land in Yecla with this extraordinary Finca. Boasting an impressive size of 385,375 square meters, this property provides ample space for your farming dreams to come true. The 206-square-meter house accompanying the land is ready for renovation, and a convenient 20-square-meter garage is at your disposal. But that's not all – the purchase also includes an additional 539,577 square meters of undivided half woodland, offering a perfect blend of picturesque pine forest and fertile agricultural land. Take in the breathtaking views of the valley and the charming town of Yecla from this remarkable vantage point. What's more, this Finca is part of a family-owned estate, with two other properties adjoining it, owned by different family members. Embrace the sense of community and shared resources that come with this unique opportunity.

- Land area of 385,375 m<sup>2</sup>
- Spacious 206 m² house
- Additional 539,577 m<sup>2</sup> of undivided
- Breathtaking views of the valley and the charming town of Yecla from the Finca.