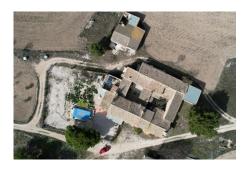

## Yecla, Murcia 30510

€279,995

Discover your own expansive piece of land in Yecla with this extraordinary Finca. Boasting an impressive size of 385,375 square meters, this property provides ample space for your farming dreams to come true. The 206-square-meter house accompanying the land is ready for renovation, and a convenient 20-square-meter garage is at your disposal. But that's not all – the purchase also includes an additional 539,577 square meters of undivided half woodland, offering a perfect blend of picturesque pine forest and fertile agricultural land. Take in the breathtaking views of the valley and the charming town of Yecla from this remarkable vantage point. What's more, this Finca is part of a family-owned estate, with two other properties adjoining it, owned by different family members. Embrace the sense of community and shared resources that come with this unique opportunity.

- Land area of 385,375 m<sup>2</sup>
- Spacious 206 m² house
- Additional 539,577 m<sup>2</sup> of undivided
- Breathtaking views of the valley and the charming town of Yecla from the Finca.