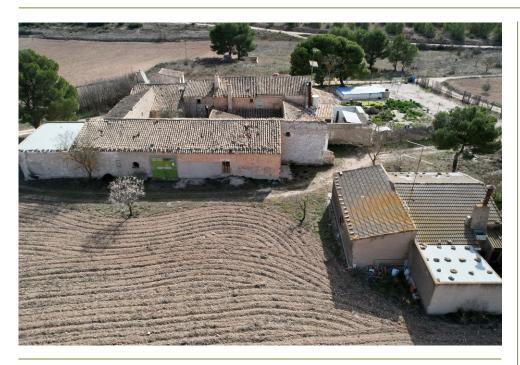

## Yecla, Murcia 30510

€279,995

Discover your own expansive piece of land in Yecla with this extraordinary Finca. Boasting an impressive size of 385,375 square meters, this property provides ample space for your farming dreams to come true. The 206-square-meter house accompanying the land is ready for renovation, and a convenient 20-square-meter garage is at your disposal. But that's not all – the purchase also includes an additional 539,577 square meters of undivided half woodland, offering a perfect blend of picturesque pine forest and fertile agricultural land. Take in the breathtaking views of the valley and the charming town of Yecla from this remarkable vantage point. What's more, this Finca is part of a family-owned estate, with two other properties adjoining it, owned by different family members. Embrace the sense of community and shared resources that come with this unique opportunity.

- Land area of 385,375 m<sup>2</sup>
- Spacious 206 m² house
- Additional 539,577 m<sup>2</sup> of undivided
- Breathtaking views of the valley and the charming town of Yecla from the Finca.