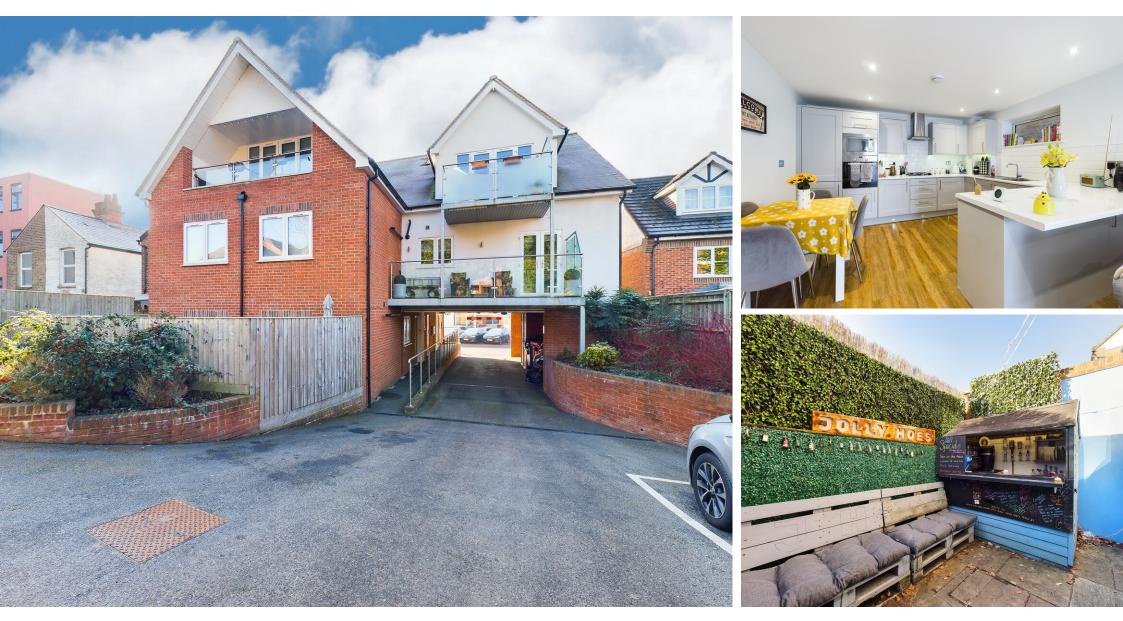

01494 939868 hello@kingshills.co.uk kingshills.co.uk

Flat 1 Artisan House London Road, High Wycombe, HP11 1BN

Asking Price | £315,000

## Full Description

A beautiful duplex apartment which offers something a bit different in the form of an outside bar area, two bathrooms and a cloakroom. The train station, The Rye and town centre are all just a short walk away making this an ideal first time home for a professional.

As you walk through the front door you are greeted by access to a modern cloakroom and a spacious light and airy open plan kitchen/living room. The kitchen offers all of the modern high specification fitments you would expect on a modern build.

On the lower ground floor there are two good sized bedrooms with the larger of the two offering an en-suite bathroom and the other an en-suite shower room.

The Patio area has been transformed and provides a great bar area with seating to entertain or simply relax after a day at work.

There is allocated parking with visitor spaces to the rear.

Lease 120 years remaining / Ground Rent £300 per annum / Service Charge £1,380 per annum

High Wycombe town centre has its eyes fixed firmly on the future with the bustling Eden shopping centre, leisure centre along with a huge range of busy restaurants and bars, the town is fast becoming the place to live for everyone from first time buyers to seasoned commuters alike. Placed at Junction 4 of the M40 and having a train station in the centre offering a 27 minute commute to London Marylebone, High Wycombe is an ideal location to commute from. With a range of fantastic primary as well as renowned grammar and private schools, education is one of the main reasons people move to High Wycombe and stay there.