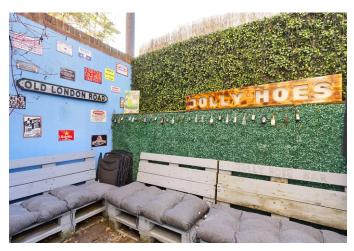

On the lower ground floor there are two good sized bedrooms with the larger of the two offering an en-suite bathroom and the other an en-suite shower room.

The Patio area has been transformed and provides a great bar area with seating to entertain or simply relax after a day at work.