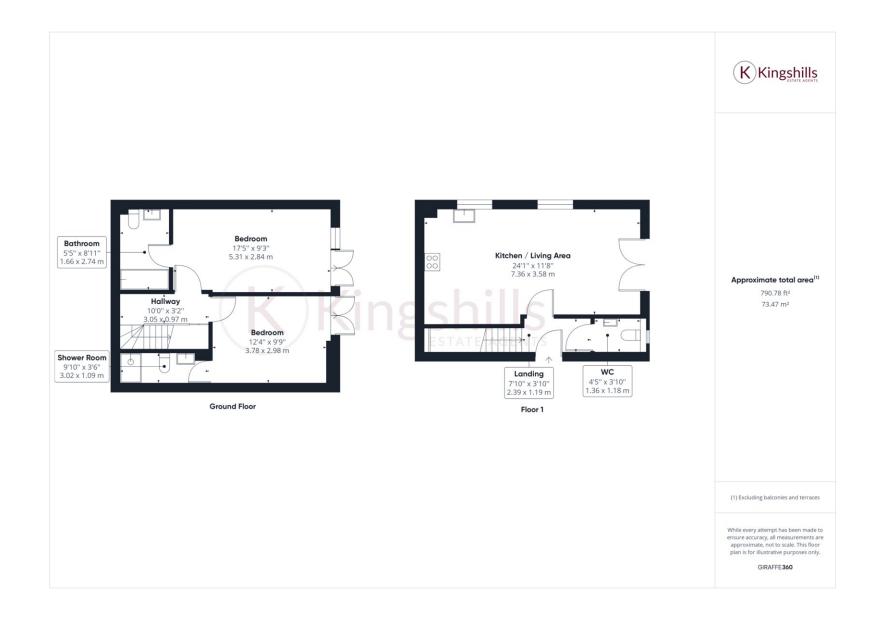

## **Property Features**

- Duplex apartment
- Spacious accommodation
- Two good size bedrooms
- Bathroom and shower room
- Open plan kitchen/living room

- Patio area with outside bar
- Allocated parking
- Close to the Rye and train station
- Built in 2018
- EPC 85 B / Council Tax Band C

As you walk through the front door you are greeted by access to a modern cloakroom and a spacious light and airy open plan kitchen/living room. The kitchen offers all of the modern high specification fitments you would expect on a modern build.

On the lower ground floor there are two good sized bedrooms with the larger of the two offering an en-suite bathroom and the other an en-suite shower room.

The Patio area has been transformed and provides a great bar area with seating to entertain or simply relax after a day at work.