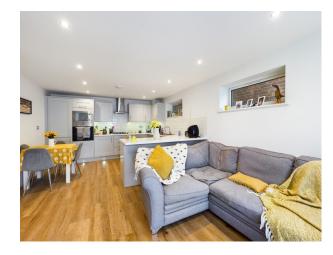

As you walk through the front door you are greeted by access to a modern cloakroom and a spacious light and airy open plan kitchen/living room. The kitchen offers all of the modern high specification fitments you would expect on a modern build.