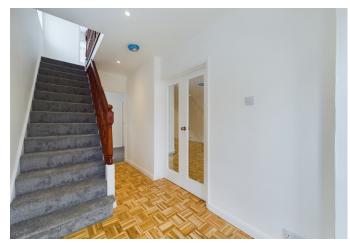

As you enter the property you are met with a light and airy entrance, which leads to the spacious living area with an electric fire and opens to the dining area. At the rear of the property, you will find a modern kitchen with an island breakfast bar and separate utility area. Downstairs also offer the 4th bedroom with an en-suite shower.