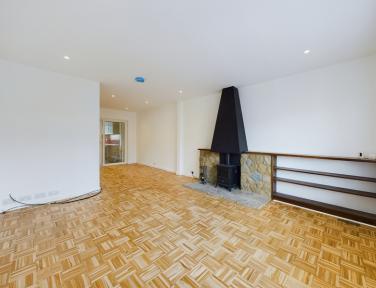

As you enter the property you are met with a light and airy entrance, which leads to the spacious living area with an electric fire and opens to the dining area. At the rear of the property, you will find a modern kitchen with an island breakfast bar and separate utility area. Downstairs also offer the 4th bedroom with an en-suite shower.