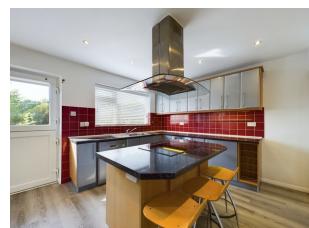

As you enter the property you are met with a light and airy entrance, which leads to the spacious living area with an electric fire and opens to the dining area. At the rear of the property, you will find a modern kitchen with an island breakfast bar and separate utility area. Downstairs also offer the 4th bedroom with an en-suite shower.