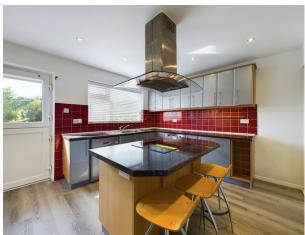

As you enter the property you are met with a light and airy entrance, which leads to the spacious living area with an electric fire and opens to the dining area. At the rear of the property, you will find a modern kitchen with an island breakfast bar and separate utility area. Downstairs also offer the 4th bedroom with an en-suite shower.