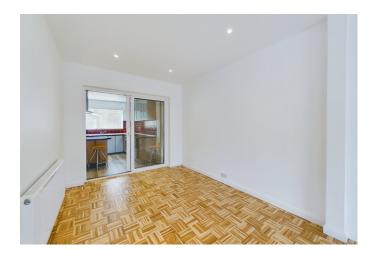

As you enter the property you are met with a light and airy entrance, which leads to the spacious living area with an electric fire and opens to the dining area. At the rear of the property, you will find a modern kitchen with an island breakfast bar and separate utility area. Downstairs also offer the 4th bedroom with an en-suite shower.