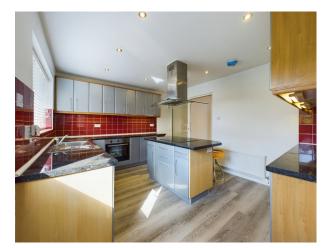

As you enter the property you are met with a light and airy entrance, which leads to the spacious living area with an electric fire and opens to the dining area. At the rear of the property, you will find a modern kitchen with an island breakfast bar and separate utility area. Downstairs also offer the 4th bedroom with an en-suite shower.