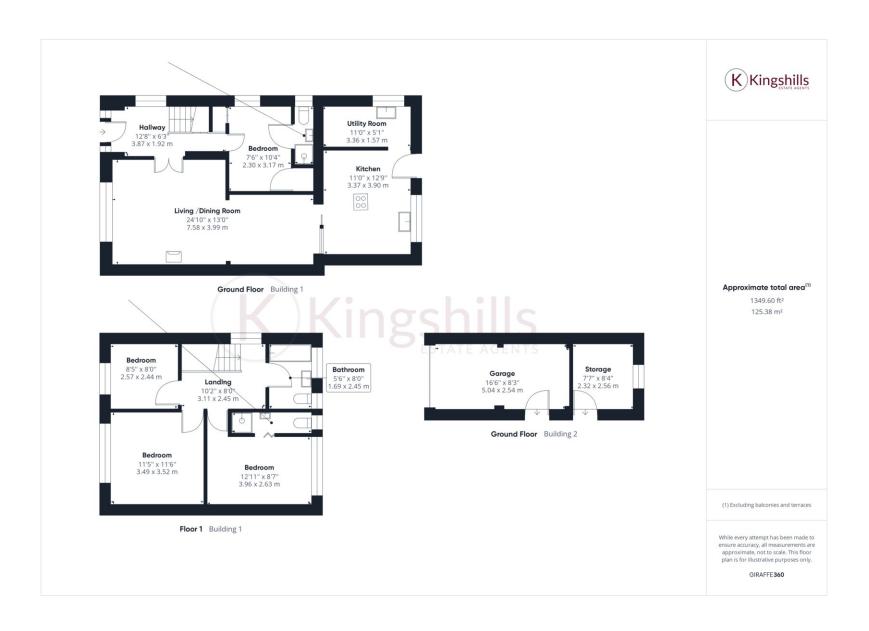

## **Property Features**

- Four Bedroom Semi-Detached
- Newly Refurbished
- Sought-After Location
- Stunning Brand New Bathroom & En-Suite
- · Spacious Living/Dining Area

- Modern Kitchen
- Large Garden
- · Garage and Driveway Parking
- Within Close Proximity to Highly Regarded Schooling and Excellent Rail Links to London
- · Council Tax Band E

As you enter the property you are met with a light and airy entrance, which leads to the spacious living area with an electric fire and opens to the dining area. At the rear of the property, you will find a modern kitchen with an island breakfast bar and separate utility area. Downstairs also offer the 4th bedroom with an en-suite shower.

Upstairs you will find three further bedrooms, with the principal bedroom benefiting from a brand new en-suite shower, and a stunning brand-new bathroom.

The spacious garden serves as a tranquil retreat, offering a canvas for outdoor gatherings and gardening enthusiasts. The attached garage, outdoor store and driveway parking provide ample space for vehicles, while also accommodating storage needs.