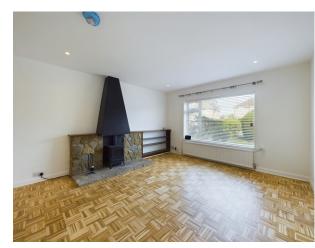

As you enter the property you are met with a light and airy entrance, which leads to the spacious living area with an electric fire and opens to the dining area. At the rear of the property, you will find a modern kitchen with an island breakfast bar and separate utility area. Downstairs also offer the 4th bedroom with an en-suite shower.