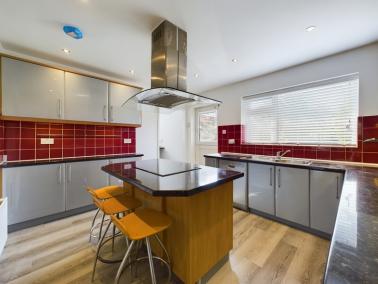

As you enter the property you are met with a light and airy entrance, which leads to the spacious living area with an electric fire and opens to the dining area. At the rear of the property, you will find a modern kitchen with an island breakfast bar and separate utility area. Downstairs also offer the 4th bedroom with an en-suite shower.