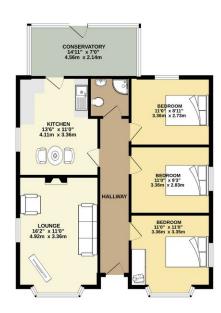

## THE PROPERTY

The covered central entrance opens to the hallway, to the left side of which is the bay fronted living room, a well proportioned and bright room. To the rear is the kitchen/diner which is a blank canvas for any new buyer to improve/add their own stamp.

Off of the hallway to the right side of the bungalow are three ample sized double bedrooms. The first of which benefits from ANOTHER bay window. The family bathroom is located in the middle of the property towards the rear.

146 Plumstead Road East Norwich Norfolk NR7 9NG

01603 358222

moveme@sefftons.co.uk

www.sefftons.co.uk

GROUND FLOOR 860 sq.ft. (79.9 sq.m.) approx.

TOTAL FLOOR AREA (860 sq.ft. (79.9 sq.m.) approx.

Whilst every sitting this above made to ensure the accuracy of the floorpist contained floor, measurement of the contract o