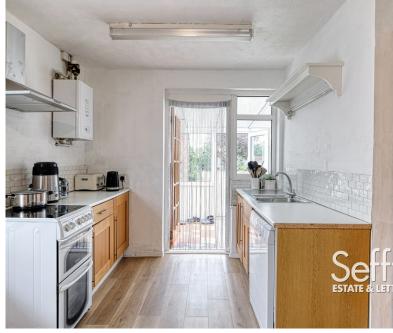

## THE PROPERTY

The covered central entrance opens to the hallway, to the left side of which is the bay fronted living room, a well proportioned and bright room. To the rear is the kitchen/diner which is a blank canvas for any new buyer to improve/add their own stamp.