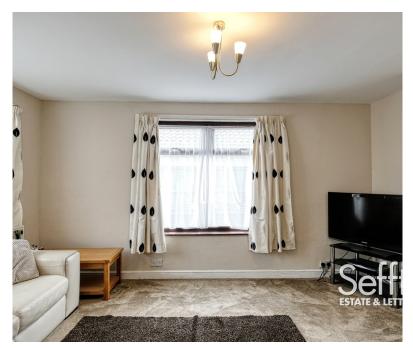

## THE PROPERTY

The covered central entrance opens to the hallway, to the left side of which is the bay fronted living room, a well proportioned and bright room. To the rear is the kitchen/diner which is a blank canvas for any new buyer to improve/add their own stamp.