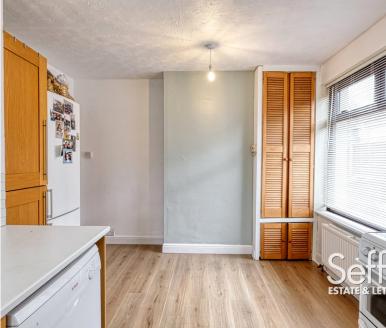

## THE PROPERTY

The covered central entrance opens to the hallway, to the left side of which is the bay fronted living room, a well proportioned and bright room. To the rear is the kitchen/diner which is a blank canvas for any new buyer to improve/add their own stamp.