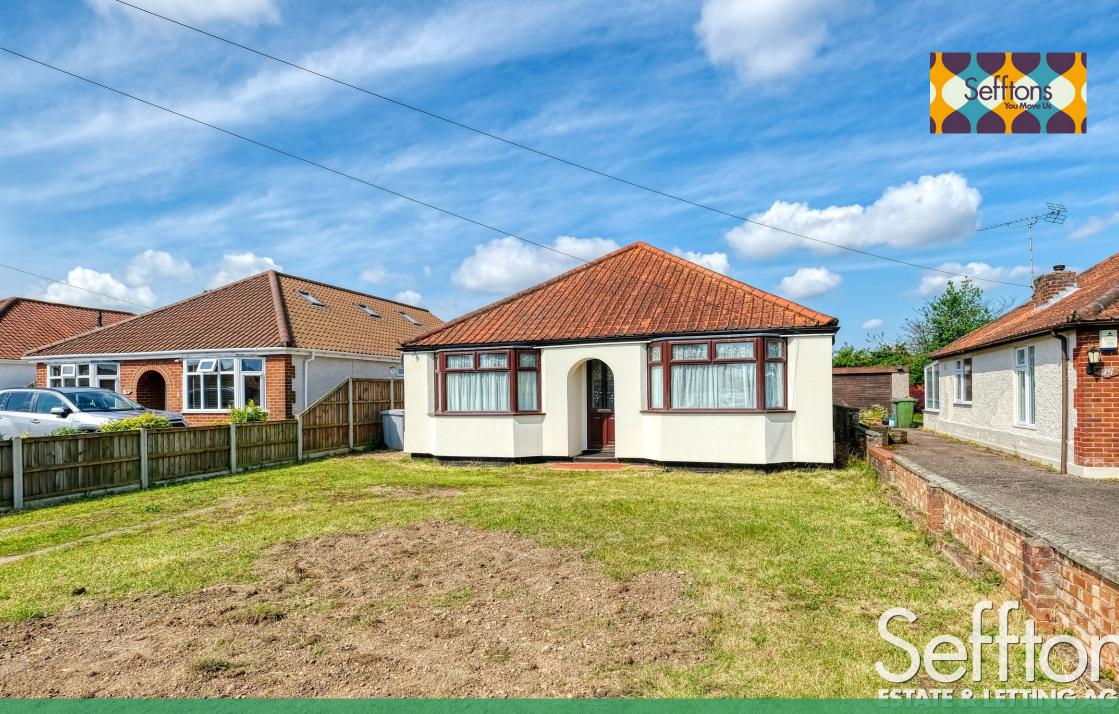

## 13 Pilling Road, Norwich, NR7 0DL

SEFFTONS present this DETACHED, THREE double bedroom BUNGALOW IN THE SOUGHT AFTER Suburb of Thorpe St Andrew, with no onward chain. ENVIABLY LOCATED with a wealth of local amenities including the popular promenade with a butchers, Tesco Express, Aldi, cafes and takeaways all within walking distance. Transport links into Norwich City centre, including a bus stop on the road all add up to making this a highly sought after location.

This property is a MUST SEE. Call TODAY to organise your viewing. GUIDE PRICE £350,000-£375,000

## THE PROPERTY

The covered central entrance opens to the hallway, to the left side of which is the bay fronted living room, a well proportioned and bright room. To the rear is the kitchen/diner which is a blank canvas for any new buyer to improve/add their own stamp.