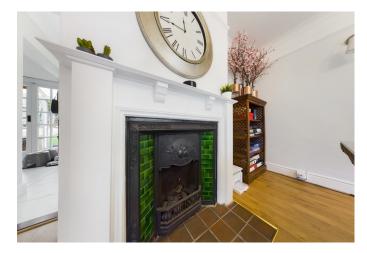

## **Property Features**

- 1920's Detached Home
- Bay Windows to the Front
- 3 Bedrooms (one with Ensuite)
- 2 Reception Rooms
- 2 Fireplaces

- Kitchen/Breakfast Room
- Refitted Bathroom
- Level Gardens
- Driveway and Garage
- EPC: D / Council Tax Band E

## Accommodation

Entrance Hall, Living Room with Fireplace, Dining Room with Fireplace, Kitchen/Breakfast Room, Conservatory, refitted Downstairs Bathroom. 3 Bedrooms to the first floor and an ensuite to one of the bedrooms.