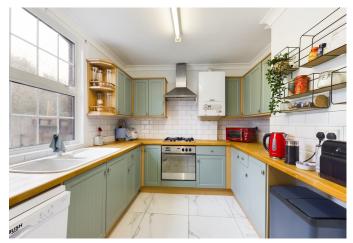

## **Property Features**

- 1920's Detached Home
- Bay Windows to the Front
- 3 Bedrooms (one with Ensuite)
- 2 Reception Rooms
- 2 Fireplaces

- Kitchen/Breakfast Room
- Refitted Bathroom
- Level Gardens
- Driveway and Garage
- EPC: D / Council Tax Band E

## Accommodation

Entrance Hall, Living Room with Fireplace, Dining Room with Fireplace, Kitchen/Breakfast Room, Conservatory, refitted Downstairs Bathroom. 3 Bedrooms to the first floor and an ensuite to one of the bedrooms.