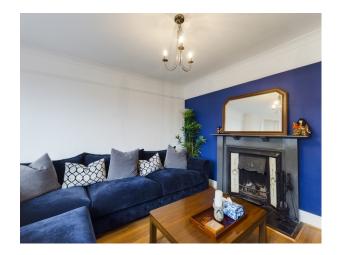

## Accommodation

Entrance Hall, Living Room with Fireplace, Dining Room with Fireplace, Kitchen/Breakfast Room, Conservatory, refitted Downstairs Bathroom. 3 Bedrooms to the first floor and an ensuite to one of the bedrooms.