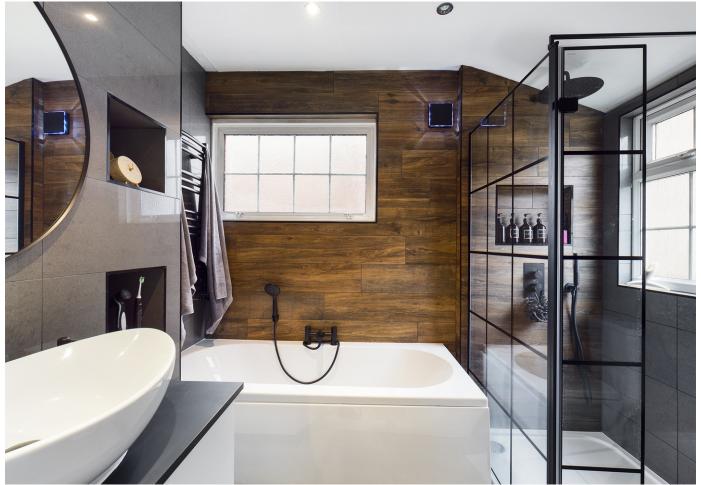

## **Property Features**

- 1920's Detached Home
- Bay Windows to the Front
- 3 Bedrooms (one with Ensuite)
- 2 Reception Rooms
- 2 Fireplaces

- Kitchen/Breakfast Room
- Refitted Bathroom
- Level Gardens
- Driveway and Garage
- EPC: D / Council Tax Band E

## Accommodation

Entrance Hall, Living Room with Fireplace, Dining Room with Fireplace, Kitchen/Breakfast Room, Conservatory, refitted Downstairs Bathroom. 3 Bedrooms to the first floor and an ensuite to one of the bedrooms.