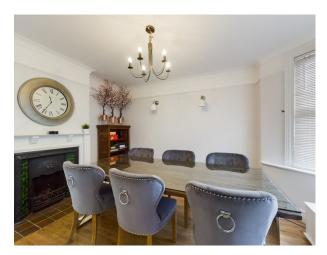

## Accommodation

Entrance Hall, Living Room with Fireplace, Dining Room with Fireplace, Kitchen/Breakfast Room, Conservatory, refitted Downstairs Bathroom. 3 Bedrooms to the first floor and an ensuite to one of the bedrooms.