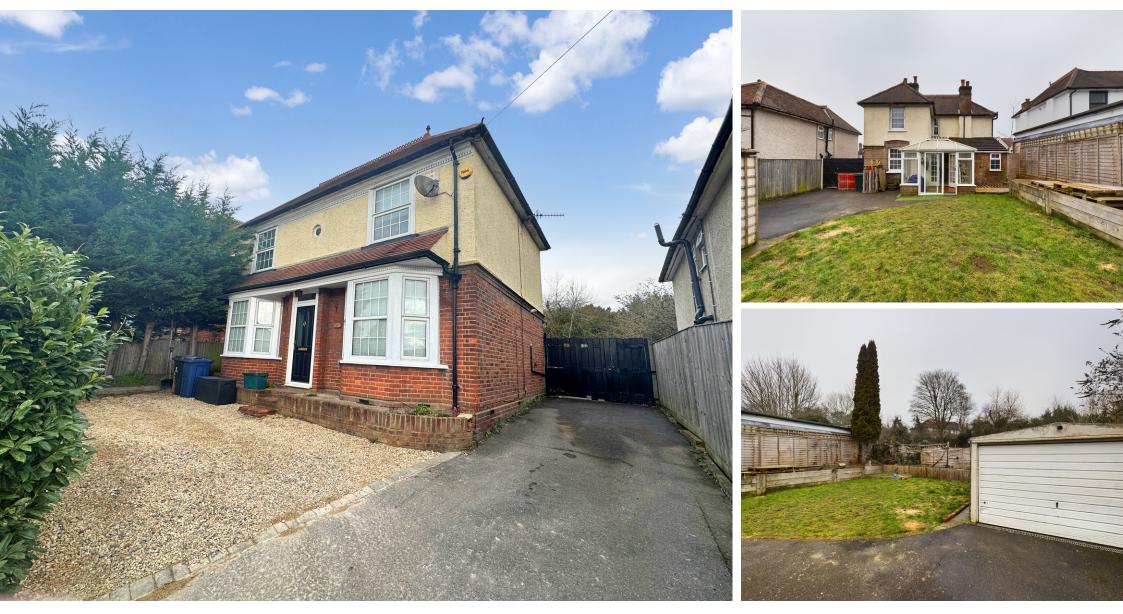

## Full Description

Built in the 1920's is this delightful 3 bedroom bay windowed detached home located on the west side of High Wycombe and a short drive from West Wycombe Village and Downley. The property has been well maintained and benefits from new decoration and newly fitted bathroom. The property also benefits from gas central heating, UPVC double glazing.

## Accommodation

Entrance Hall, Living Room with Fireplace, Dining Room with Fireplace, Kitchen/Breakfast Room, Conservatory, refitted Downstairs Bathroom. 3 Bedrooms to the first floor and an ensuite to one of the bedrooms.

Outside there is parking to the front for 3 cars and a driveway that leads to the side and to a 1 1/2 width garage. The rest of the rear garden is laid to lawn.

Kingshills Estate Agents Comet Studios Amersham Buckinghamshire HP7 0PX 01494 939868 hello@kingshills.co.uk kingshills.co.uk