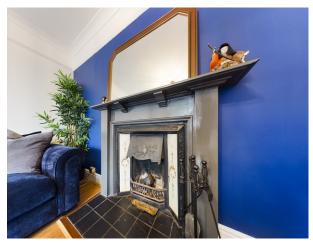

## Accommodation

Entrance Hall, Living Room with Fireplace, Dining Room with Fireplace, Kitchen/Breakfast Room, Conservatory, refitted Downstairs Bathroom. 3 Bedrooms to the first floor and an ensuite to one of the bedrooms.