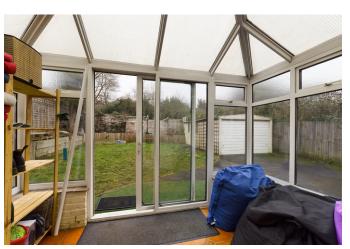

## Accommodation

Entrance Hall, Living Room with Fireplace, Dining Room with Fireplace, Kitchen/Breakfast Room, Conservatory, refitted Downstairs Bathroom. 3 Bedrooms to the first floor and an ensuite to one of the bedrooms.