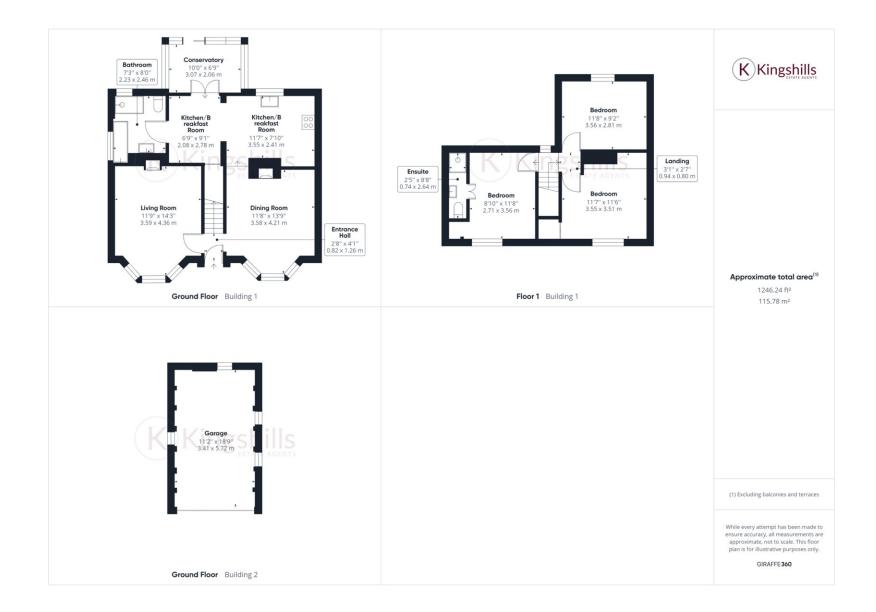

## Accommodation

Entrance Hall, Living Room with Fireplace, Dining Room with Fireplace, Kitchen/Breakfast Room, Conservatory, refitted Downstairs Bathroom. 3 Bedrooms to the first floor and an ensuite to one of the bedrooms.

Outside there is parking to the front for 3 cars and a driveway that leads to the side and to a 1 1/2 width garage. The rest of the rear garden is laid to lawn.

Kingshills Estate Agents Comet Studios Amersham Buckinghamshire HP7 0PX 01494 939868 hello@kingshills.co.uk kingshills.co.uk