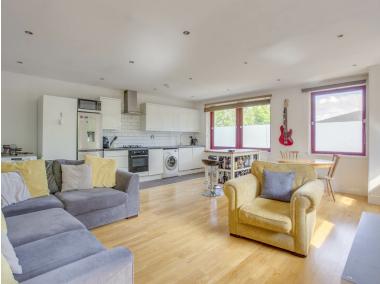

## **Full Description**

Enjoy the convenience and comfort of this modern property with a designated parking space. Wooburn House is a lovely bright and spacious first floor apartment with two double bedrooms and two bathrooms.

The property offers a generous living space of just under 80 sq m with a large, bright open plan kitchen, living and dining area, a master bedroom suite,

second double bedroom and a family bathroom. The apartment benefits from gas central heating, double glazing, and a secure entry system, with bright well kept communal areas. Ideal for professionals, couples, or small families who are looking for a modern and comfortable home in a convenient location.