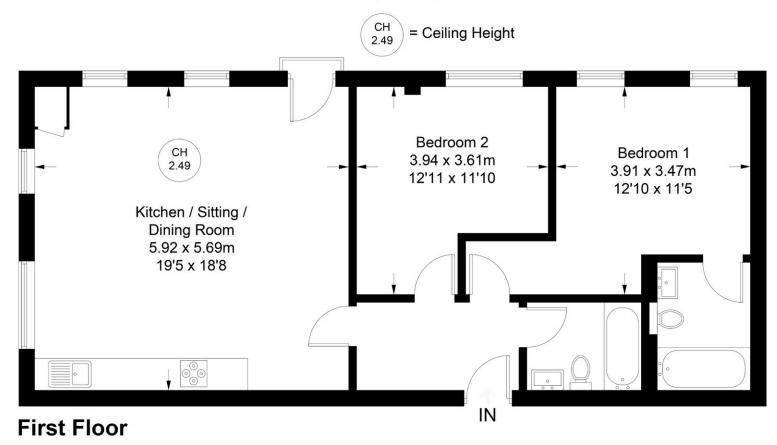

## **Boundary Road**

Approximate Gross Internal Area 76.9 sq m / 828 sq ft

Floor Plan produced for Kingshills

Illustration for identification purposes only. Window and door openings are approximate. Whilst every attempt is made to assure accuracy in the preparation of this plan, please check all dimensions, shapes and compass bearings before making any decisions reliant upon them.