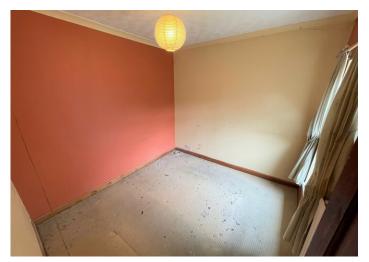

#### BEDROOM 3

2.78 m x 1.78 m

Artex ceiling with coving. Emulsion walls. Carpet flooring. Radiator. Power points. uPVC window to the front.