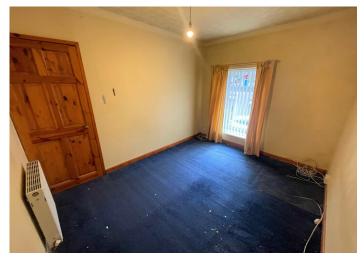

#### BEDROOM 1

3.67 m x 2.88 m

Artex ceiling with coving. Emulsion walls. Carpet flooring. Radiator. Power points. uPVC window to the front.

#### BEDROOM 2

2.95 m x 2.68 m

Artex ceiling with coving. Emulsion walls. Carpet flooring. Radiator. Power points. uPVC window to the rear.

#### BEDROOM 3

2.78 m x 1.78 m

Artex ceiling with coving. Emulsion walls. Carpet flooring. Radiator. Power points. uPVC window to the front.