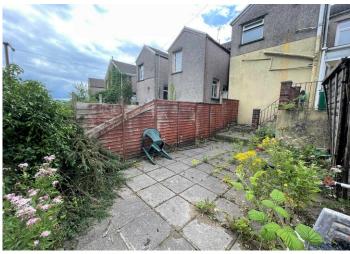

#### **EXTERIOR**

Patio area with steps leading down to a further enclosed patio section. Wooden storage shed. Views of the surrounding mountain side.