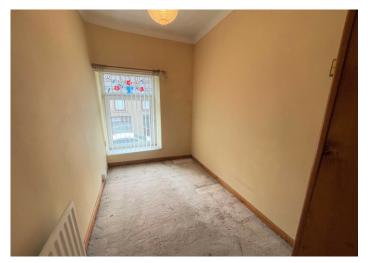

#### BEDROOM 1

3.67 m x 2.88 m

Artex ceiling with coving. Emulsion walls. Carpet flooring. Radiator. Power points. uPVC window to the front.

#### BEDROOM 2

2.95 m x 2.68 m

Artex ceiling with coving. Emulsion walls. Carpet flooring. Radiator. Power points. uPVC window to the rear.