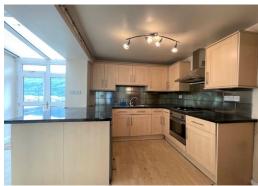

#### KITCHEN/DINER

#### 4.80 m x 3.49 m

Kitchen area with space for bistro table and chairs. Ample base and wall units in wood effect with complimentary black work surface. Built in oven and hob with extractor hood above. Plumbed for automatic washing machine. Stainless steel sink unit. Emulsion ceiling with perspex over dining section. Emulsion walls with tiles around work surface. Laminate flooring. Radiator. Power points. Under stair storage. uPVC french doors leading to exterior.