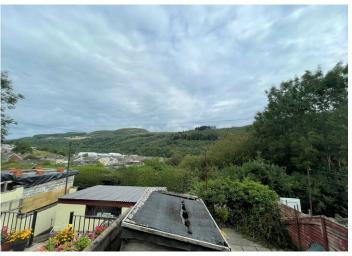

#### **EXTERIOR**

Patio area with steps leading down to a further enclosed patio section. Wooden storage shed. Views of the surrounding mountain side.