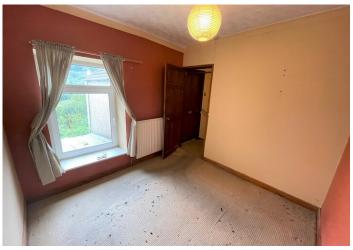

#### BEDROOM 1

3.67 m x 2.88 m

Artex ceiling with coving. Emulsion walls. Carpet flooring. Radiator. Power points. uPVC window to the front.

#### BEDROOM 2

2.95 m x 2.68 m

Artex ceiling with coving. Emulsion walls. Carpet flooring. Radiator. Power points. uPVC window to the rear.

#### BEDROOM 3

2.78 m x 1.78 m

Artex ceiling with coving. Emulsion walls. Carpet flooring. Radiator. Power points. uPVC window to the front.