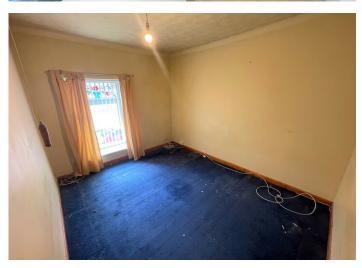

#### BEDROOM 1

3.67 m x 2.88 m

Artex ceiling with coving. Emulsion walls. Carpet flooring. Radiator. Power points. uPVC window to the front.

#### BEDROOM 2

2.95 m x 2.68 m

Artex ceiling with coving. Emulsion walls. Carpet flooring. Radiator. Power points. uPVC window to the rear.

#### BEDROOM 3

2.78 m x 1.78 m

Artex ceiling with coving. Emulsion walls. Carpet flooring. Radiator. Power points. uPVC window to the front.