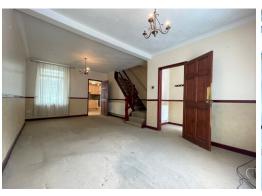

#### **ENTRANCE HALL**

2.77 m x 1.24 m

Entrance via white uPVC front door. Artex ceiling with coving. Emulsion walls with dado rail and half wallpapered. Carpet flooring. Radiator. Electric meter and fuse board. Door to lounge.

#### LOUNGE

6.22 m x 3.43 m

Artex ceiling with coving. Emulsion walls with dado rail and half wallpapered. Stairs to first floor. Door to kitchen. Carpet flooring. Two radiator's Power points. uPVC window to the front and one looking into kitchen/diner.