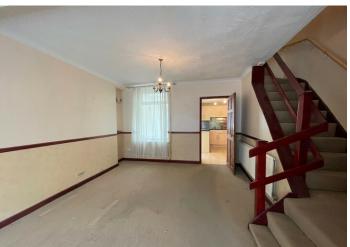

#### LOUNGE

6.22 m x 3.43 m

Artex ceiling with coving. Emulsion walls with dado rail and half wallpapered. Stairs to first floor. Door to kitchen. Carpet flooring. Two radiator's Power points. uPVC window to the front and one looking into kitchen/diner.