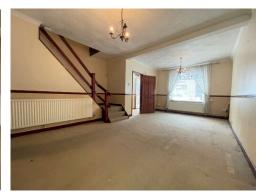

#### LOUNGE

6.22 m x 3.43 m

Artex ceiling with coving. Emulsion walls with dado rail and half wallpapered. Stairs to first floor. Door to kitchen. Carpet flooring. Two radiator's Power points. uPVC window to the front and one looking into kitchen/diner.