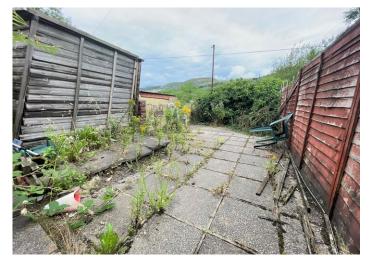

#### **EXTERIOR**

Patio area with steps leading down to a further enclosed patio section. Wooden storage shed. Views of the surrounding mountain side.