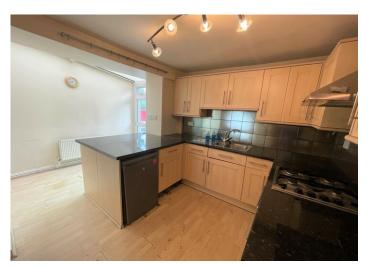

#### KITCHEN/DINER

#### 4.80 m x 3.49 m

Kitchen area with space for bistro table and chairs. Ample base and wall units in wood effect with complimentary black work surface. Built in oven and hob with extractor hood above. Plumbed for automatic washing machine. Stainless steel sink unit. Emulsion ceiling with perspex over dining section. Emulsion walls with tiles around work surface. Laminate flooring. Radiator. Power points. Under stair storage. uPVC french doors leading to exterior.