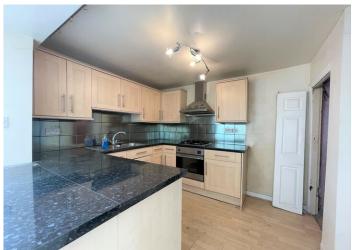

#### KITCHEN/DINER

#### 4.80 m x 3.49 m

Kitchen area with space for bistro table and chairs. Ample base and wall units in wood effect with complimentary black work surface. Built in oven and hob with extractor hood above. Plumbed for automatic washing machine. Stainless steel sink unit. Emulsion ceiling with perspex over dining section. Emulsion walls with tiles around work surface. Laminate flooring. Radiator. Power points. Under stair storage. uPVC french doors leading to exterior.