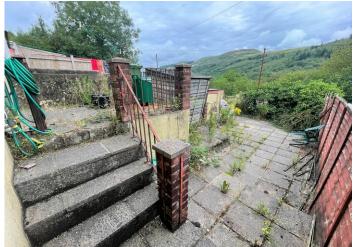

#### **EXTERIOR**

Patio area with steps leading down to a further enclosed patio section. Wooden storage shed. Views of the surrounding mountain side.