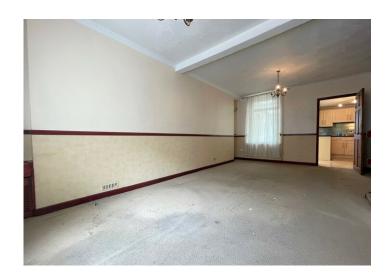

#### LOUNGE

6.22 m x 3.43 m

Artex ceiling with coving. Emulsion walls with dado rail and half wallpapered. Stairs to first floor. Door to kitchen. Carpet flooring. Two radiator's Power points. uPVC window to the front and one looking into kitchen/diner.