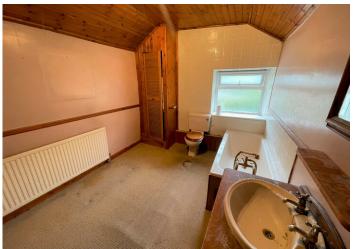

#### **UPSTAIRS BATHROOM**

Three piece suite comprising bath, wash hand basin with unit underneath and w.c. Tongue and groove ceiling. Emulsion walls with dado rail and tiles around splash back areas. Radiator. Carpet flooring. Cupboard with louvre doors housing combi boiler. uPVC window to the rear with frosted glass.