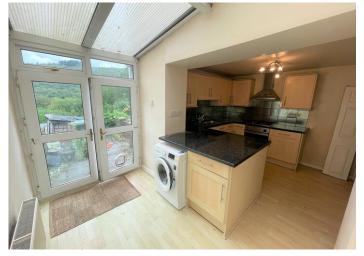

#### KITCHEN/DINER

#### 4.80 m x 3.49 m

Kitchen area with space for bistro table and chairs. Ample base and wall units in wood effect with complimentary black work surface. Built in oven and hob with extractor hood above. Plumbed for automatic washing machine. Stainless steel sink unit. Emulsion ceiling with perspex over dining section. Emulsion walls with tiles around work surface. Laminate flooring. Radiator. Power points. Under stair storage. uPVC french doors leading to exterior.