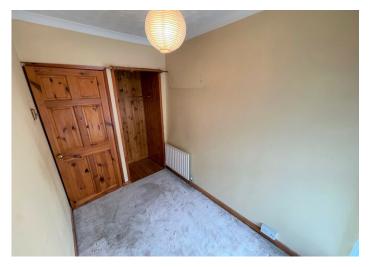

#### BEDROOM 3

2.78 m x 1.78 m

Artex ceiling with coving. Emulsion walls. Carpet flooring. Radiator. Power points. uPVC window to the front.