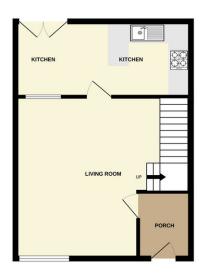

Accommodation: Entrance hall, lounge, kitchen/diner, three bedrooms and upstairs bathroom.

#### LOUNGE

6.22 m x 3.43 m

Artex ceiling with coving. Emulsion walls with dado rail and half wallpapered. Stairs to first floor. Door to kitchen. Carpet flooring. Two radiator's Power points. uPVC window to the front and one looking into kitchen/diner.

#### KITCHEN/DINER

#### 4.80 m x 3.49 m

Kitchen area with space for bistro table and chairs. Ample base and wall units in wood effect with complimentary black work surface. Built in oven and hob with extractor hood above. Plumbed for automatic washing machine. Stainless steel sink unit. Emulsion ceiling with perspex over dining section. Emulsion walls with tiles around work surface. Laminate flooring. Radiator. Power points. Under stair storage. uPVC french doors leading to exterior.

### **FLOORPLAN**

GROUND FLOOR 1ST FLOOR

visited every discently accepted the design of doors, windows, command and you character and of doors, windows, command and you character and any other items are approximate and no responsibility is taken for any error, omission or mis-statement. This plan is for illustrative purposes only and should be used as such by any prospective purchaser. The services, systems and appliances shown have not been tested and no guarante as to their operability or efficiency can be given.