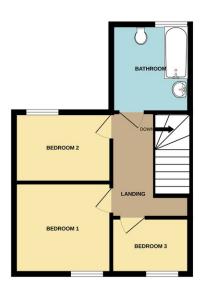

Accommodation: Entrance hall, lounge, kitchen/diner, three bedrooms and upstairs bathroom.

#### LANDING

Artex ceiling with coving. Emulsion walls.

Carpet flooring. Radiator. Doors to three bedrooms and upstairs bathroom.

#### **UPSTAIRS BATHROOM**

Three piece suite comprising bath, wash hand basin with unit underneath and w.c. Tongue and groove ceiling. Emulsion walls with dado rail and tiles around splash back areas. Radiator. Carpet flooring. Cupboard with louvre doors housing combi boiler. uPVC window to the rear with frosted glass.

#### BEDROOM 1

3.67 m x 2.88 m

Artex ceiling with coving. Emulsion walls. Carpet flooring. Radiator. Power points. uPVC window to the front.

#### BEDROOM 2

2.95 m x 2.68 m

Artex ceiling with coving. Emulsion walls. Carpet flooring. Radiator. Power points. uPVC window to the rear.

#### BEDROOM 3

2.78 m x 1.78 m

Artex ceiling with coving. Emulsion walls. Carpet flooring. Radiator. Power points. uPVC window to the front.

### **FLOORPLAN**

GROUND FLOOR 1ST FLOOR

visited every discently accepted the design of doors, windows, command and you character and of doors, windows, command and you character and any other items are approximate and no responsibility is taken for any error, omission or mis-statement. This plan is for illustrative purposes only and should be used as such by any prospective purchaser. The services, systems and appliances shown have not been tested and no guarante as to their operability or efficiency can be given.