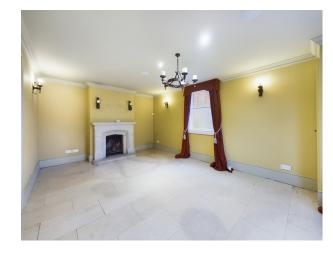

As you step through the front door, you are greeted by a warm and inviting ambiance that flows seamlessly throughout the home. This house is beaming with period features and charm.

On the ground floor, there are three spacious reception rooms, including a dining area with a open fire and a snug with a wood burner which connects to the kitchen. Downstairs also benefits from a cloakroom and large kitchen with a separate utility room.