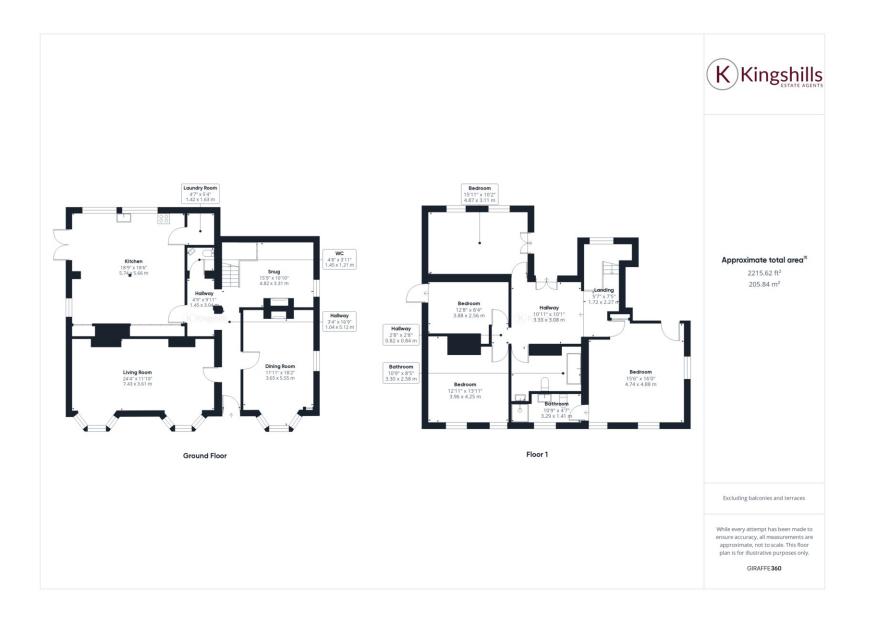

## **Full Description**

A rare opportunity to rent an exquisite 4-bedroom, 2-bathroom home located in the heart of Beaconsfield Old Town. The property is perfectly located for access to sought after local schools, boutique shops, quaint cafes, restaurants and is within a short distance to Beaconsfield train station, which serves London Marylebone.

As you step through the front door, you are greeted by a warm and inviting ambiance that flows seamlessly throughout the home. This house is beaming with period features and charm.

On the ground floor, there are three spacious reception rooms, including a dining area with a open fire and a snug with a wood burner which connects to the kitchen. Downstairs also benefits from a cloakroom and large kitchen with a separate utility room.

This family home boasts four generously sized bedrooms, with the main bedroom benefiting from a stunning en-suite shower room and ample fitted storage. The additional three bedrooms are versatile, adaptable to your family's needs. The first floor also offers a family bathroom.