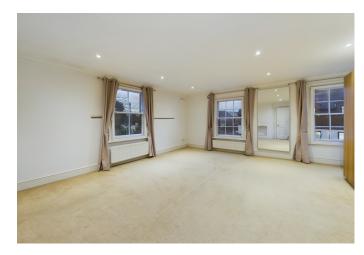

As you step through the front door, you are greeted by a warm and inviting ambiance that flows seamlessly throughout the home. This house is beaming with period features and charm.

On the ground floor, there are three spacious reception rooms, including a dining area with a open fire and a snug with a wood burner which connects to the kitchen. Downstairs also benefits from a cloakroom and large kitchen with a separate utility room.