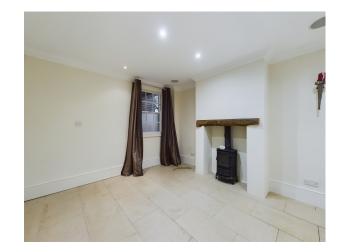

As you step through the front door, you are greeted by a warm and inviting ambiance that flows seamlessly throughout the home. This house is beaming with period features and charm.

On the ground floor, there are three spacious reception rooms, including a dining area with a open fire and a snug with a wood burner which connects to the kitchen. Downstairs also benefits from a cloakroom and large kitchen with a separate utility room.