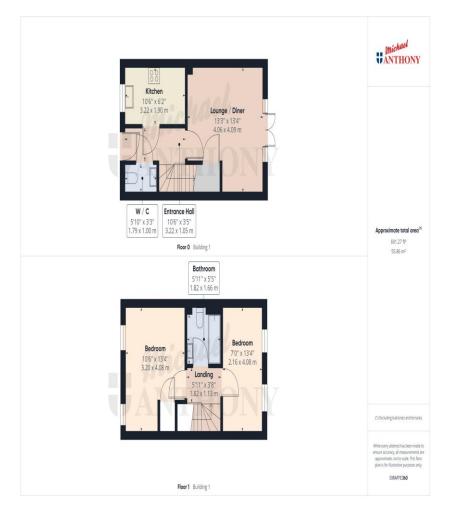

80 Chaundler Drive Aylesbury £300,000

Michael Anthony are pleased to offer this very well presented two bedroom home set on the popular Buckingham Park development. The property is close to local amenities and comprises entrance hallway, cloakroom, kitchen with fitted appliances, lounge/diner, two bedrooms, bathroom, gas central heating, double glazing, enclosed rear garden and allocated parking. Call 01296 433666 for further information or to arrange a viewing.

## Aylesbury Buckinghamshire HP19 9DP

- 360 VIRTUAL TOUR
- NO ONWARD CHAIN
- TWO DOUBLE BEDROOMS
- BUCKINGHAM PARK
- FITTED KITCHEN
- SPACIOUS LOUNGE/DINER
- DOWNSTAIRS W/C
- REAR GARDEN
- ALLOCATED PARKING
- Council Tax Band: