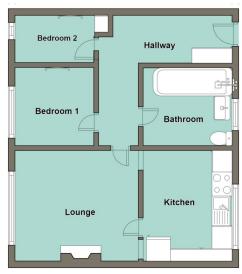

**Floorplan** 

For identification purposes only- NOT TO SCALE Position of doors & windows are approximate

This 2 bedroomed flat is located just off of the Foleshill Rd with great public transport links and easy access to the City Centre as well as Nuneaton, Bedworth and the motorway network.

| Hallway   | With store cupboard leading off                                                                                                  |
|-----------|----------------------------------------------------------------------------------------------------------------------------------|
| Lounge.   | 4.11 x 3.00 - (13'6" x 9'10") With double glazed front window.                                                                   |
| Kitchen   | 1.70 x 2.90 - (5'7" x 9'6") With double glazed window, range of base and wall cupboards, stainless steel sink, gas cooker point. |
| Bedroom 1 | 3.05 x 2.74 - (10'0" x 9'0") With double glazed window                                                                           |
| Bedroom 2 | 3.23 x 1.90 - (10'7" x 6'3") With double glazed window                                                                           |
| Bathroom  | With bath, vanity basin and WC. Double glazed window                                                                             |
| Garage    | Located in a nearby block                                                                                                        |