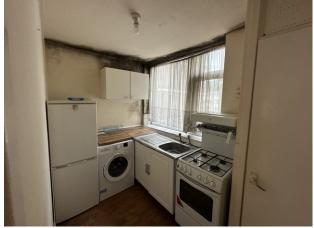

| Hallway   | With store cupboard leading off                                                                                                  |
|-----------|----------------------------------------------------------------------------------------------------------------------------------|
| Lounge.   | 4.11 x 3.00 - (13'6" x 9'10") With double glazed front window.                                                                   |
| Kitchen   | 1.70 x 2.90 - (5'7" x 9'6") With double glazed window, range of base and wall cupboards, stainless steel sink, gas cooker point. |
| Bedroom 1 | 3.05 x 2.74 - (10'0" x 9'0") With double glazed window                                                                           |
| Bedroom 2 | 3.23 x 1.90 - (10'7" x 6'3") With double glazed window                                                                           |
| Bathroom  | With bath, vanity basin and WC. Double glazed window                                                                             |
| Garage    | Located in a nearby block                                                                                                        |