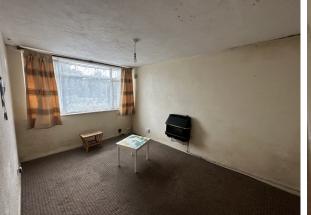

| Hallway   | With store cupboard leading off                                                                                                  |
|-----------|----------------------------------------------------------------------------------------------------------------------------------|
| Lounge.   | 4.11 x 3.00 - (13'6" x 9'10") With double glazed front window.                                                                   |
| Kitchen   | 1.70 x 2.90 - (5'7" x 9'6") With double glazed window, range of base and wall cupboards, stainless steel sink, gas cooker point. |
| Bedroom 1 | 3.05 x 2.74 - (10'0" x 9'0") With double glazed window                                                                           |
| Bedroom 2 | 3.23 x 1.90 - (10'7" x 6'3") With double glazed window                                                                           |
| Bathroom  | With bath, vanity basin and WC. Double glazed window                                                                             |
| Garage    | Located in a nearby block                                                                                                        |