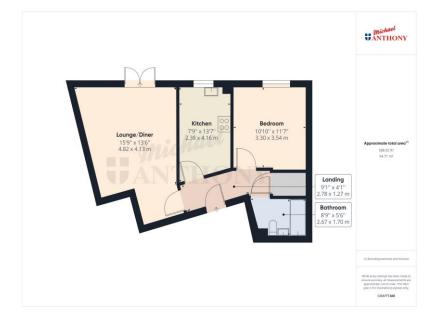

View of block

54 Barnshaw House Coxhill Way **£180,000** Leasehold

\*\*NO ONWARD CHAIN\*\* Located within easy walking distance to the town centre and railway station this first floor one bedroom apartment is a an excellent buy. It has a long lease, gas central heating and is a very spacious throughout. The property comprises entrance hall, lounge/diner with balcony bedroom and bathroom. It also has an allocated parking space. Please call us today to arrange a viewing.

## 54 Barnshaw House

Town Centre Aylesbury Buckinghamshire HP21 8FH

- NO ONWARD CHAIN
- LONG LEASE
- SPACIOUS APARTMENT
- LOUNGE/DINER WITH BALCONY
- KTICHEN
- ONE BEDROOM.
- BATHROOM
- ALLOCATED PARKING
- GAS CENTRAL HEATING
- Council Tax Band: B