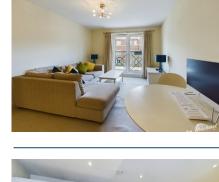

## 146 Viridian Square, Aylesbury, Buckinghamshire

\* 6 MONTH TENANCY \* A furnished two bedroom top floor apartment situated on Viridian Square. The property is well presented and boasts a security entrance, hallway, family bathroom, two bedrooms with build in storage and an en-suite to the master, an open plan lounge/kitchen/diner with fitted appliances and allocated parking.