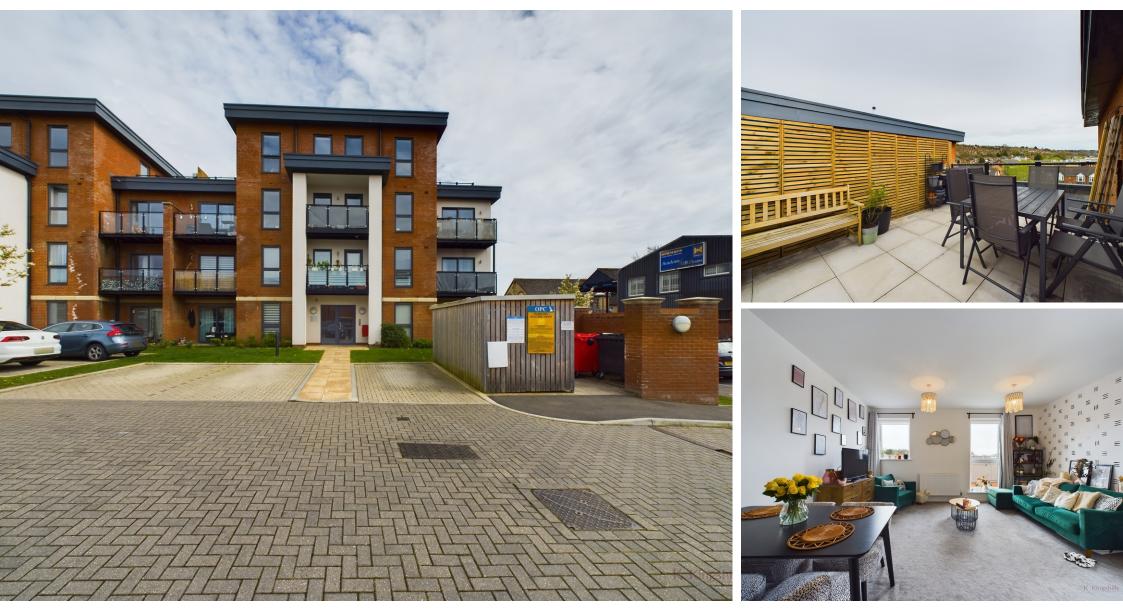

01494 939868 hello@kingshills.co.uk kingshills.co.uk

10 Barbel Court, Warbler Way, High Wycombe, HP12 3FH

Asking Price | £220,000

## **Property Features**

- Top Floor Apartment
- Stunning Sun Terrace
- Shared Ownership Would be Considered
- Double Bedroom with Wardrobes
- Large Living/Dining Room

- Modern Fitted Kitchen
- Modern Bathroom
- Allocated Parking
- Close to Town Centre
- EPC 79 C / Council Tax Band B

Welcome to Barbel Court, a captivating top-floor apartment nestled in the heart of High Wycombe. This charming residence boasts an enviable sun terrace offering views across High Wycombe, creating an idyllic retreat for relaxation and entertainment.

The asking price is at 100%, however as this is a shared ownership property other increments as low as 40% can be considered.

As you step inside, you are greeted by an inviting entrance hall, setting the tone for the elegance and comfort that awaits within. The spacious open-plan Living/Dining Room is a focal point of the home, offering a seamless flow of space and natural light. With open access to the well-equipped Kitchen.