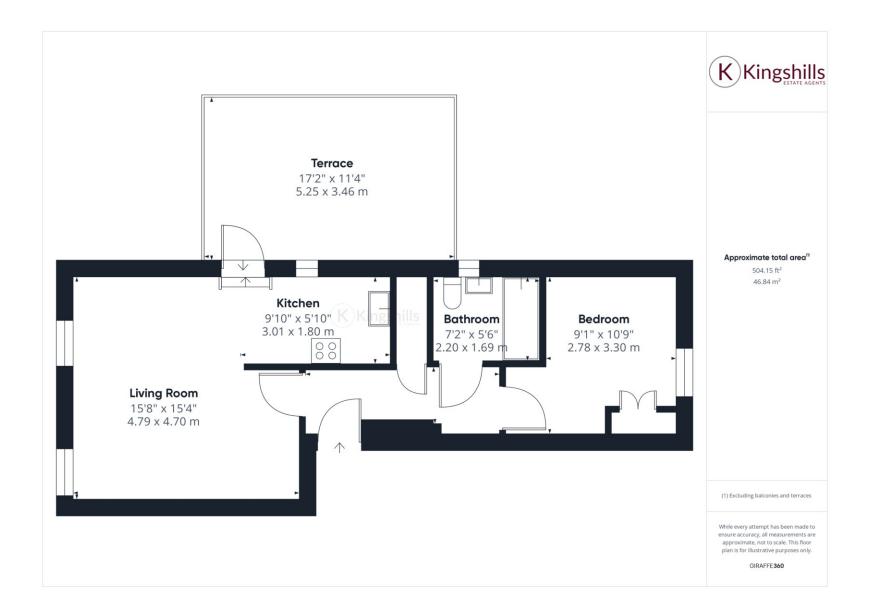

## **Property Features**

- Top Floor Apartment
- Stunning Sun Terrace
- Shared Ownership Would be Considered
- Double Bedroom with Wardrobes
- Large Living/Dining Room

- Modern Fitted Kitchen
- Modern Bathroom
- Allocated Parking
- Close to Town Centre
- EPC 79 C / Council Tax Band B

Welcome to Barbel Court, a captivating top-floor apartment nestled in the heart of High Wycombe. This charming residence boasts an enviable sun terrace offering views across High Wycombe, creating an idyllic retreat for relaxation and entertainment.

The asking price is at 100%, however as this is a shared ownership property other increments as low as 40% can be considered.

As you step inside, you are greeted by an inviting entrance hall, setting the tone for the elegance and comfort that awaits within. The spacious open-plan Living/Dining Room is a focal point of the home, offering a seamless flow of space and natural light. With open access to the well-equipped Kitchen.

The accommodation further comprises a generously sized double bedroom adorned with fitted wardrobes. Completing the ensemble is a sleek and contemporary bathroom, offering a sanctuary for relaxation and rejuvenation.