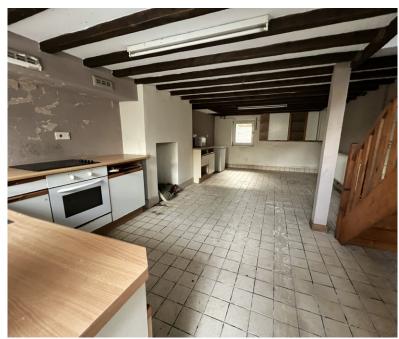

# Kitchen/Dining Room 7m x 2.7m

With range of fitted base cupboards. Worktops above incorporating a single drainer, stainless steel sink with rinse bowl. Four ring ceramic hob. Built in oven. Cooker control with power point. Three twin power points. Single power point. Double panel radiator. Tiled floor. UPVC door to outside rear.

## General

The property can be found in basic standard of condition with penetrating dampness was noted in the main walls. Home improvements can be to carried out to individual taste and requirements. The property will appeal to couples of all age groups seeking a reasonably priced house reflective of work required. For further details apply to iestyn Leyshon on 01970 626585 who will be pleased to arrange your viewing.