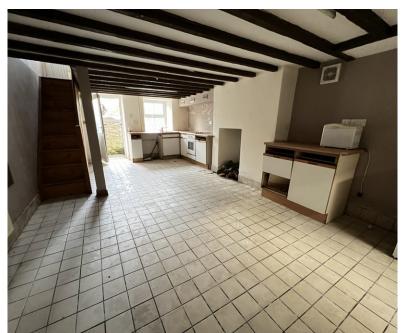

# Kitchen/Dining Room 7m x 2.7m

With range of fitted base cupboards. Worktops above incorporating a single drainer, stainless steel sink with rinse bowl. Four ring ceramic hob. Built in oven. Cooker control with power point. Three twin power points. Single power point. Double panel radiator. Tiled floor. UPVC door to outside rear.