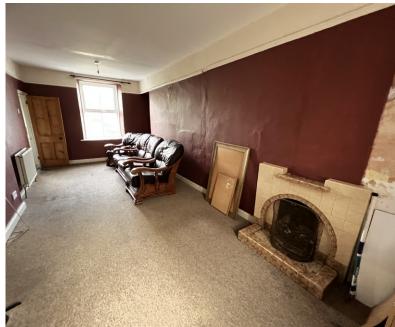

## Lounge 2.79m x 7.24m

With window to front and rear. Two double panel radiators. Two twin power points. Open fire place with tile surround. Enclosed staircase descending to: