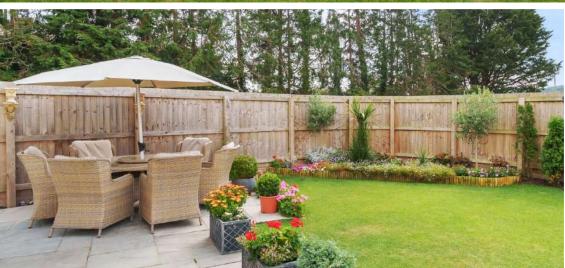

Situated just 3.2 miles to the centre of Taunton is this immaculately presented 4 / 5 bedroomed detached house occupying 2,445 sq.ft. built in November 2021 as a bespoke design by a local developer to an extremely high standard with enclosed South West facing garden to the rear, double garage and driveway parking.

## **Features**

- Entrance Hall
- Living Room with real flame LPG gas fire
- Dining Room with French doors to garden
- Kitchen / Breakfast Room with wine fridge, Range cooker, LPG gas hob, electric oven, integrated combi microwave oven, extractor fan, dishwasher and French doors to garden
- Utility Room with door to driveway
- Study
- Cloakroom
- Master Bedroom with fitted wardrobe and Ensuite Shower Room
- Bedroom 2 with fitted wardrobe and Ensuite Shower Room
- 2 further double Bedrooms
- Dressing Room / Bedroom5 with fitted Sharp furniture
- Family Bathroom with separate shower
- South West facing garden to rear
- Double Garage with electric garage door and driveway parking
- Air Source Heat Pump
- Underfloor heating throughout ground floor
- Double glazing
- Wooden blinds throughout
- 10 year NHBC warranty
- Council tax band F