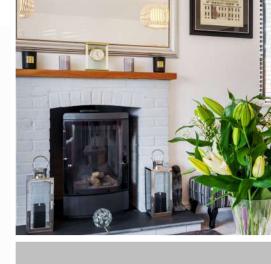

## **Features**

- Entrance Hall
- Living Room with real flame LPG gas fire
- Dining Room with French doors to garden
- Kitchen / Breakfast Room with wine fridge, Range cooker, LPG gas hob, electric oven, integrated combi microwave oven, extractor fan, dishwasher and French doors to garden
- Utility Room with door to driveway
- Study
- Cloakroom
- Master Bedroom with fitted wardrobe and Ensuite Shower Room
- Bedroom 2 with fitted wardrobe and Ensuite Shower Room
- 2 further double Bedrooms
- Dressing Room / Bedroom5 with fitted Sharp furniture
- Family Bathroom with separate shower
- South West facing garden to rear
- Double Garage with electric garage door and driveway parking
- Air Source Heat Pump
- Underfloor heating throughout ground floor
- Double glazing
- Wooden blinds throughout
- 10 year NHBC warranty
- Council tax band F