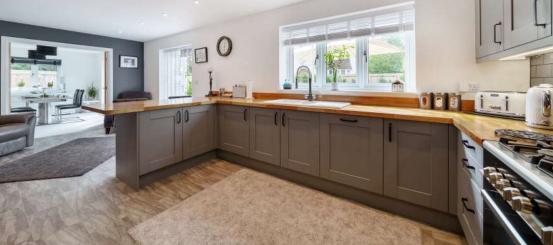

## **Features**

- Entrance Hall
- Living Room with real flame LPG gas fire
- Dining Room with French doors to garden
- Kitchen / Breakfast Room with wine fridge, Range cooker, LPG gas hob, electric oven, integrated combi microwave oven, extractor fan, dishwasher and French doors to garden
- Utility Room with door to driveway
- Study
- Cloakroom
- Master Bedroom with fitted wardrobe and Ensuite Shower Room
- Bedroom 2 with fitted wardrobe and Ensuite Shower Room
- 2 further double Bedrooms
- Dressing Room / Bedroom5 with fitted Sharp furniture
- Family Bathroom with separate shower
- South West facing garden to rear
- Double Garage with electric garage door and driveway parking
- Air Source Heat Pump
- Underfloor heating throughout ground floor
- Double glazing
- Wooden blinds throughout
- 10 year NHBC warranty
- Council tax band F