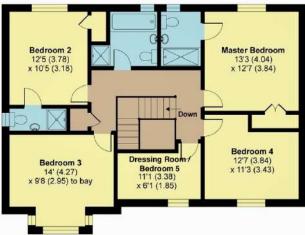

Situated just 3.2 miles to the centre of Taunton is this immaculately presented 4 / 5 bedroomed detached house occupying 2,445 sq.ft. built in November 2021 as a bespoke design by a local developer to an extremely high standard with enclosed South West facing garden to the rear, double garage and driveway parking.

## **Features**

- Entrance Hall
- Living Room with real flame LPG gas fire
- Dining Room with French doors to garden
- Kitchen / Breakfast Room with wine fridge, Range cooker, LPG gas hob, electric oven, integrated combi microwave oven, extractor fan, dishwasher and French doors to garden
- Utility Room with door to driveway
- Study
- Cloakroom
- Master Bedroom with fitted wardrobe and Ensuite Shower Room
- Bedroom 2 with fitted wardrobe and Ensuite Shower Room
- 2 further double Bedrooms
- Dressing Room / Bedroom5 with fitted Sharp furniture
- Family Bathroom with separate shower
- South West facing garden to rear
- Double Garage with electric garage door and driveway parking
- Air Source Heat Pump
- Underfloor heating throughout ground floor
- Double glazing
- Wooden blinds throughout
- 10 year NHBC warranty
- Council tax band F

## Four Acres, Henlade, TA3 5HU

Approximate Area = 2445 sq ft / 227.1 sq m (includes garage)

For identification only - Not to scale

Viewing strictly through the selling agents: