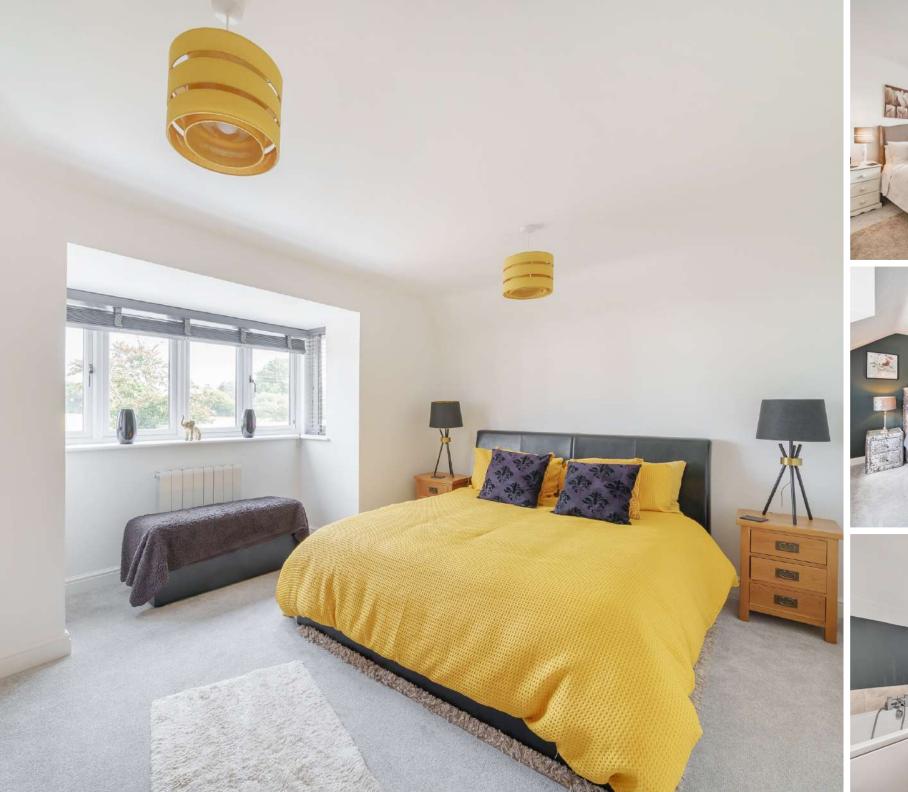

## **Features**

- Entrance Hall
- Living Room with real flame LPG gas fire
- Dining Room with French doors to garden
- Kitchen / Breakfast Room with wine fridge, Range cooker, LPG gas hob, electric oven, integrated combi microwave oven, extractor fan, dishwasher and French doors to garden
- Utility Room with door to driveway
- Study
- Cloakroom
- Master Bedroom with fitted wardrobe and Ensuite Shower Room
- Bedroom 2 with fitted wardrobe and Ensuite Shower Room
- 2 further double Bedrooms
- Dressing Room / Bedroom5 with fitted Sharp furniture
- Family Bathroom with separate shower
- South West facing garden to rear
- Double Garage with electric garage door and driveway parking
- Air Source Heat Pump
- Underfloor heating throughout ground floor
- Double glazing
- Wooden blinds throughout
- 10 year NHBC warranty
- Council tax band F