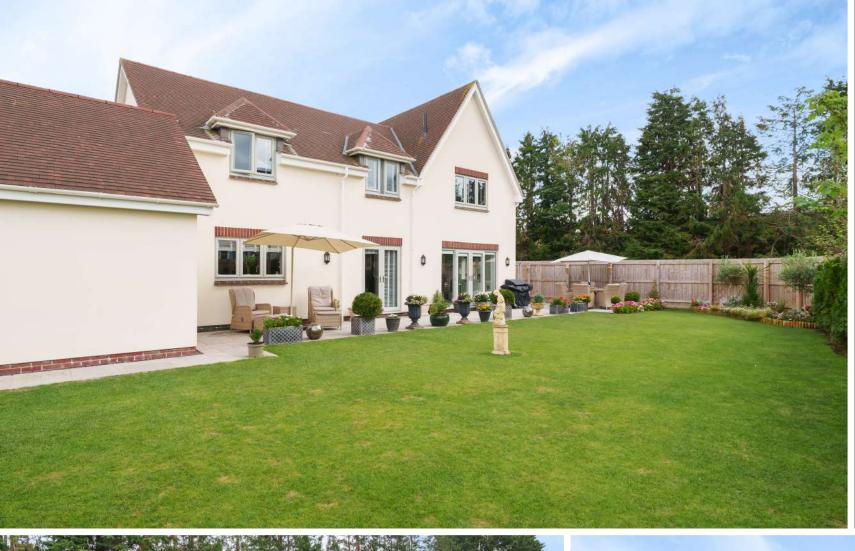

Situated just 3.2 miles to the centre of Taunton is this immaculately presented 4 / 5 bedroomed detached house occupying 2,445 sq.ft. built in November 2021 as a bespoke design by a local developer to an extremely high standard with enclosed South West facing garden to the rear, double garage and driveway parking.

## **Features**

- Entrance Hall
- Living Room with real flame LPG gas fire
- Dining Room with French doors to garden
- Kitchen / Breakfast Room with wine fridge, Range cooker, LPG gas hob, electric oven, integrated combi microwave oven, extractor fan, dishwasher and French doors to garden
- Utility Room with door to driveway
- Study
- Cloakroom
- Master Bedroom with fitted wardrobe and Ensuite Shower Room
- Bedroom 2 with fitted wardrobe and Ensuite Shower Room
- 2 further double Bedrooms
- Dressing Room / Bedroom5 with fitted Sharp furniture
- Family Bathroom with separate shower
- South West facing garden to rear
- Double Garage with electric garage door and driveway parking
- Air Source Heat Pump
- Underfloor heating throughout ground floor
- Double glazing
- Wooden blinds throughout
- 10 year NHBC warranty
- Council tax band F