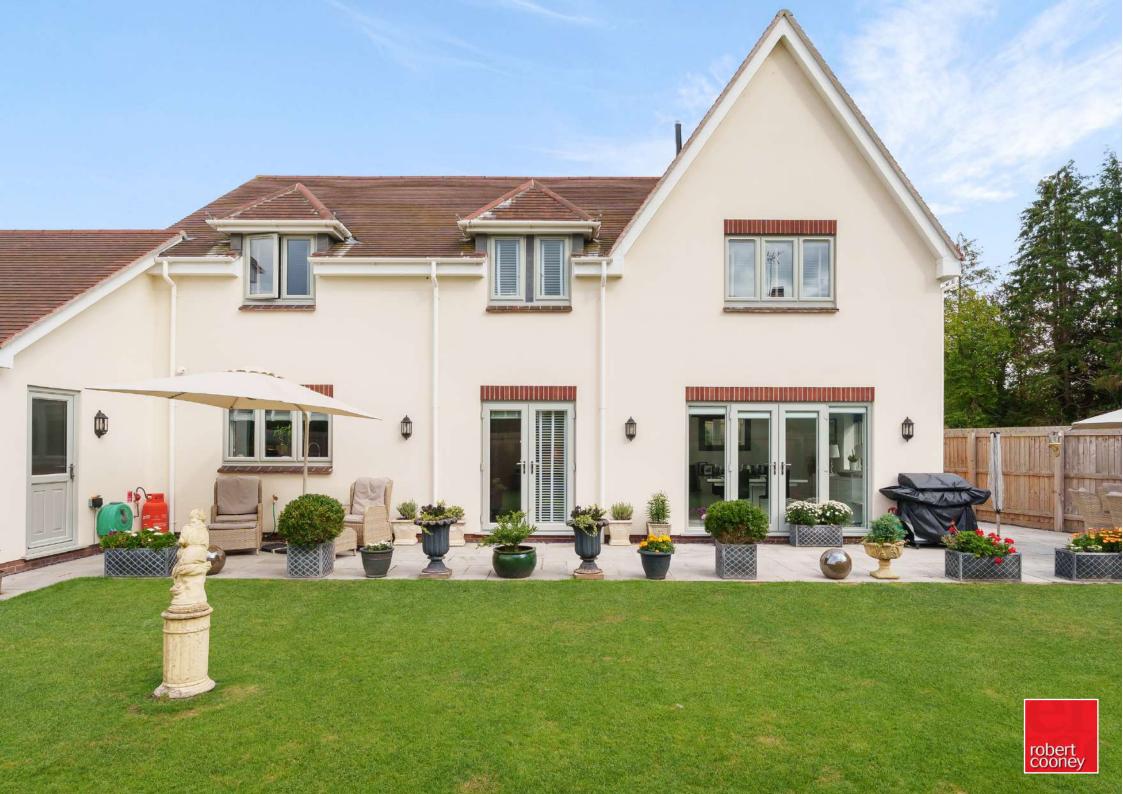

Situated just 3.2 miles to the centre of Taunton is this immaculately presented 4 / 5 bedroomed detached house occupying 2,445 sq.ft. built in November 2021 as a bespoke design by a local developer to an extremely high standard with enclosed South West facing garden to the rear, double garage and driveway parking.