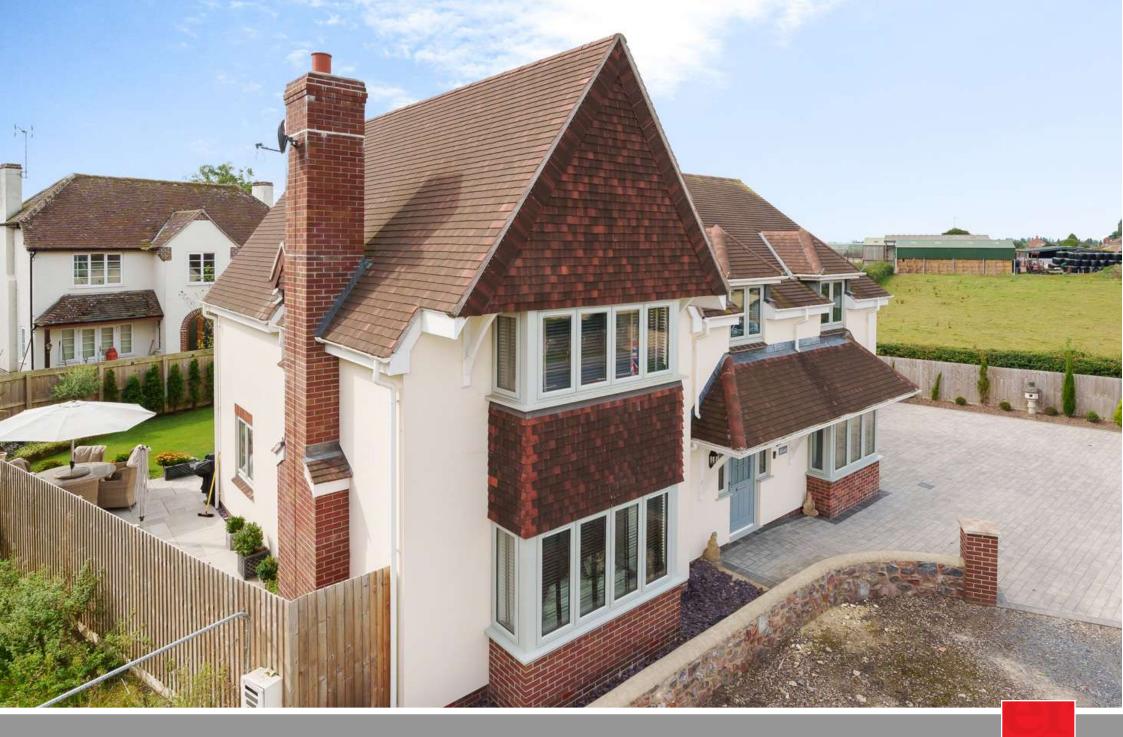

Situated just 3.2 miles to the centre of Taunton is this immaculately presented 4 / 5 bedroomed detached house occupying 2,445 sq.ft. built in November 2021 as a bespoke design by a local developer to an extremely high standard with enclosed South West facing garden to the rear, double garage and driveway parking.

## **Features**

- Entrance Hall
- Living Room with real flame LPG gas fire
- Dining Room with French doors to garden
- Kitchen / Breakfast Room with wine fridge, Range cooker, LPG gas hob, electric oven, integrated combi microwave oven, extractor fan, dishwasher and French doors to garden
- Utility Room with door to driveway
- Study
- Cloakroom
- Master Bedroom with fitted wardrobe and Ensuite Shower Room
- Bedroom 2 with fitted wardrobe and Ensuite Shower Room
- 2 further double Bedrooms
- Dressing Room / Bedroom5 with fitted Sharp furniture
- Family Bathroom with separate shower
- South West facing garden to rear
- Double Garage with electric garage door and driveway parking
- Air Source Heat Pump
- Underfloor heating throughout ground floor
- Double glazing
- Wooden blinds throughout
- 10 year NHBC warranty
- Council tax band F