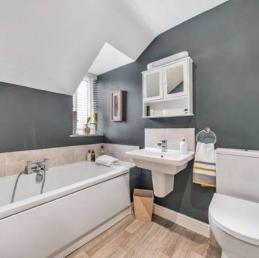

## **Features**

- Entrance Hall
- Living Room with real flame LPG gas fire
- Dining Room with French doors to garden
- Kitchen / Breakfast Room with wine fridge, Range cooker, LPG gas hob, electric oven, integrated combi microwave oven, extractor fan, dishwasher and French doors to garden
- Utility Room with door to driveway
- Study
- Cloakroom
- Master Bedroom with fitted wardrobe and Ensuite Shower Room
- Bedroom 2 with fitted wardrobe and Ensuite Shower Room
- 2 further double Bedrooms
- Dressing Room / Bedroom5 with fitted Sharp furniture
- Family Bathroom with separate shower
- South West facing garden to rear
- Double Garage with electric garage door and driveway parking
- Air Source Heat Pump
- Underfloor heating throughout ground floor
- Double glazing
- Wooden blinds throughout
- 10 year NHBC warranty
- Council tax band F