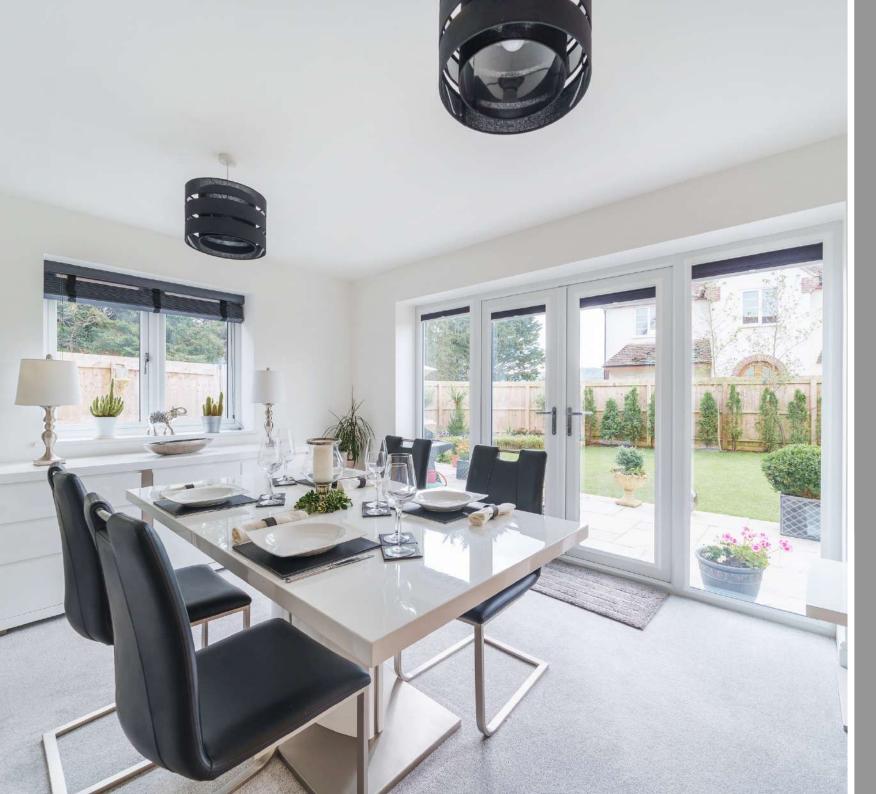

## **Features**

- Entrance Hall
- Living Room with real flame LPG gas fire
- Dining Room with French doors to garden
- Kitchen / Breakfast Room with wine fridge, Range cooker, LPG gas hob, electric oven, integrated combi microwave oven, extractor fan, dishwasher and French doors to garden
- Utility Room with door to driveway
- Study
- Cloakroom
- Master Bedroom with fitted wardrobe and Ensuite Shower Room
- Bedroom 2 with fitted wardrobe and Ensuite Shower Room
- 2 further double Bedrooms
- Dressing Room / Bedroom5 with fitted Sharp furniture
- Family Bathroom with separate shower
- South West facing garden to rear
- Double Garage with electric garage door and driveway parking
- Air Source Heat Pump
- Underfloor heating throughout ground floor
- Double glazing
- Wooden blinds throughout
- 10 year NHBC warranty
- Council tax band F