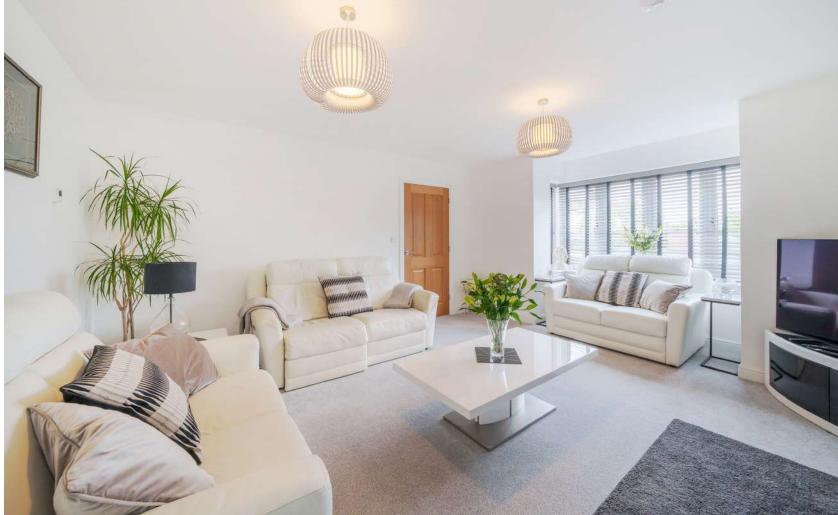

Situated just 3.2 miles to the centre of Taunton is this immaculately presented 4 / 5 bedroomed detached house occupying 2,445 sq.ft. built in November 2021 as a bespoke design by a local developer to an extremely high standard with enclosed South West facing garden to the rear, double garage and driveway parking.

## **Features**

- Entrance Hall
- Living Room with real flame LPG gas fire
- Dining Room with French doors to garden
- Kitchen / Breakfast Room with wine fridge, Range cooker, LPG gas hob, electric oven, integrated combi microwave oven, extractor fan, dishwasher and French doors to garden
- Utility Room with door to driveway
- Study
- Cloakroom
- Master Bedroom with fitted wardrobe and Ensuite Shower Room
- Bedroom 2 with fitted wardrobe and Ensuite Shower Room
- 2 further double Bedrooms
- Dressing Room / Bedroom5 with fitted Sharp furniture
- Family Bathroom with separate shower
- South West facing garden to rear
- Double Garage with electric garage door and driveway parking
- Air Source Heat Pump
- Underfloor heating throughout ground floor
- Double glazing
- Wooden blinds throughout
- 10 year NHBC warranty
- Council tax band F