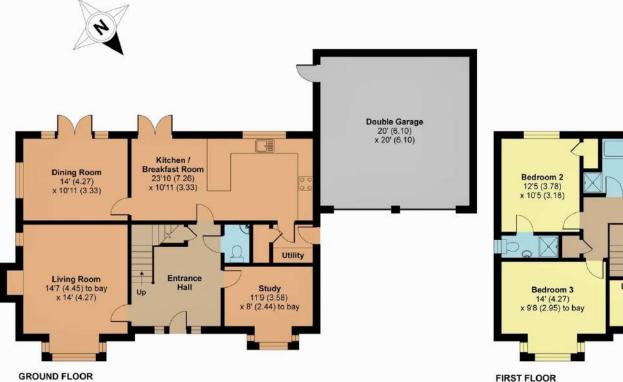

Situated just 3.2 miles to the centre of Taunton is this immaculately presented 4 / 5 bedroomed detached house occupying 2,445 sq.ft. built in November 2021 as a bespoke design by a local developer to an extremely high standard with enclosed South West facing garden to the rear, double garage and driveway parking.

## **Features**

- Entrance Hall
- Living Room with real flame LPG gas fire
- Dining Room with French doors to garden
- Kitchen / Breakfast Room with wine fridge, Range cooker, LPG gas hob, electric oven, integrated combi microwave oven, extractor fan, dishwasher and French doors to garden
- Utility Room with door to driveway
- Study
- Cloakroom
- Master Bedroom with fitted wardrobe and Ensuite Shower Room
- Bedroom 2 with fitted wardrobe and Ensuite Shower Room
- 2 further double Bedrooms
- Dressing Room / Bedroom5 with fitted Sharp furniture
- Family Bathroom with separate shower
- South West facing garden to rear
- Double Garage with electric garage door and driveway parking
- Air Source Heat Pump
- Underfloor heating throughout ground floor
- Double glazing
- Wooden blinds throughout
- 10 year NHBC warranty
- Council tax band F

## Four Acres, Henlade, TA3 5HU

Approximate Area = 2445 sq ft / 227.1 sq m (includes garage)

For identification only - Not to scale

Viewing strictly through the selling agents: