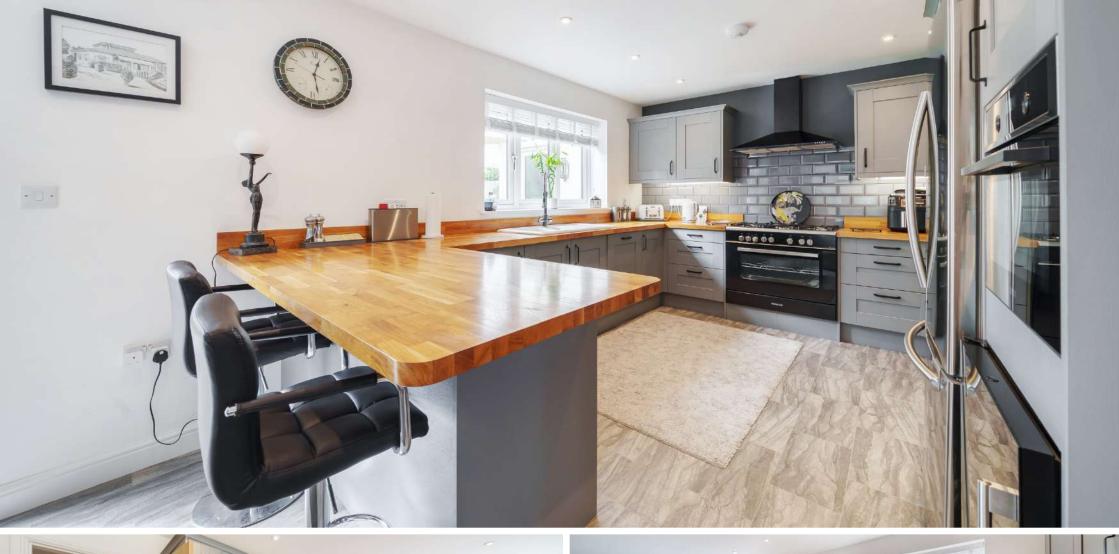

## **Features**

- Entrance Hall
- Living Room with real flame LPG gas fire
- Dining Room with French doors to garden
- Kitchen / Breakfast Room with wine fridge, Range cooker, LPG gas hob, electric oven, integrated combi microwave oven, extractor fan, dishwasher and French doors to garden
- Utility Room with door to driveway
- Study
- Cloakroom
- Master Bedroom with fitted wardrobe and Ensuite Shower Room
- Bedroom 2 with fitted wardrobe and Ensuite Shower Room
- 2 further double Bedrooms
- Dressing Room / Bedroom5 with fitted Sharp furniture
- Family Bathroom with separate shower
- South West facing garden to rear
- Double Garage with electric garage door and driveway parking
- Air Source Heat Pump
- Underfloor heating throughout ground floor
- Double glazing
- Wooden blinds throughout
- 10 year NHBC warranty
- Council tax band F