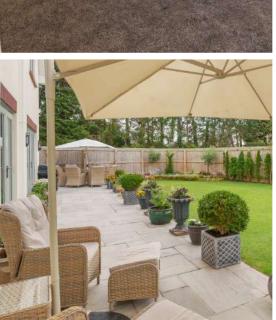

Situated just 3.2 miles to the centre of Taunton is this immaculately presented 4 / 5 bedroomed detached house occupying 2,445 sq.ft. built in November 2021 as a bespoke design by a local developer to an extremely high standard with enclosed South West facing garden to the rear, double garage and driveway parking.

## **Features**

- Entrance Hall
- Living Room with real flame LPG gas fire
- Dining Room with French doors to garden
- Kitchen / Breakfast Room with wine fridge, Range cooker, LPG gas hob, electric oven, integrated combi microwave oven, extractor fan, dishwasher and French doors to garden
- Utility Room with door to driveway
- Study
- Cloakroom
- Master Bedroom with fitted wardrobe and Ensuite Shower Room
- Bedroom 2 with fitted wardrobe and Ensuite Shower Room
- 2 further double Bedrooms
- Dressing Room / Bedroom5 with fitted Sharp furniture
- Family Bathroom with separate shower
- South West facing garden to rear
- Double Garage with electric garage door and driveway parking
- Air Source Heat Pump
- Underfloor heating throughout ground floor
- Double glazing
- Wooden blinds throughout
- 10 year NHBC warranty
- Council tax band F