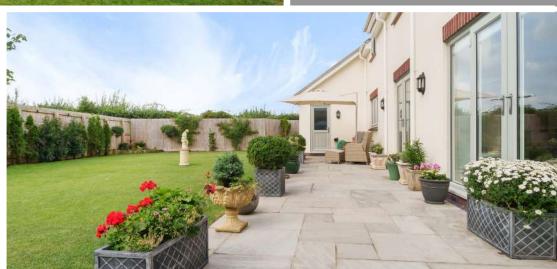

Situated just 3.2 miles to the centre of Taunton is this immaculately presented 4 / 5 bedroomed detached house occupying 2,445 sq.ft. built in November 2021 as a bespoke design by a local developer to an extremely high standard with enclosed South West facing garden to the rear, double garage and driveway parking.

## **Features**

- Entrance Hall
- Living Room with real flame LPG gas fire
- Dining Room with French doors to garden
- Kitchen / Breakfast Room with wine fridge, Range cooker, LPG gas hob, electric oven, integrated combi microwave oven, extractor fan, dishwasher and French doors to garden
- Utility Room with door to driveway
- Study
- Cloakroom
- Master Bedroom with fitted wardrobe and Ensuite Shower Room
- Bedroom 2 with fitted wardrobe and Ensuite Shower Room
- 2 further double Bedrooms
- Dressing Room / Bedroom5 with fitted Sharp furniture
- Family Bathroom with separate shower
- South West facing garden to rear
- Double Garage with electric garage door and driveway parking
- Air Source Heat Pump
- Underfloor heating throughout ground floor
- Double glazing
- Wooden blinds throughout
- 10 year NHBC warranty
- Council tax band F