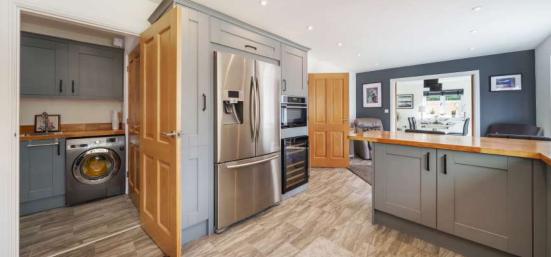

## **Features**

- Entrance Hall
- Living Room with real flame LPG gas fire
- Dining Room with French doors to garden
- Kitchen / Breakfast Room with wine fridge, Range cooker, LPG gas hob, electric oven, integrated combi microwave oven, extractor fan, dishwasher and French doors to garden
- Utility Room with door to driveway
- Study
- Cloakroom
- Master Bedroom with fitted wardrobe and Ensuite Shower Room
- Bedroom 2 with fitted wardrobe and Ensuite Shower Room
- 2 further double Bedrooms
- Dressing Room / Bedroom5 with fitted Sharp furniture
- Family Bathroom with separate shower
- South West facing garden to rear
- Double Garage with electric garage door and driveway parking
- Air Source Heat Pump
- Underfloor heating throughout ground floor
- Double glazing
- Wooden blinds throughout
- 10 year NHBC warranty
- Council tax band F