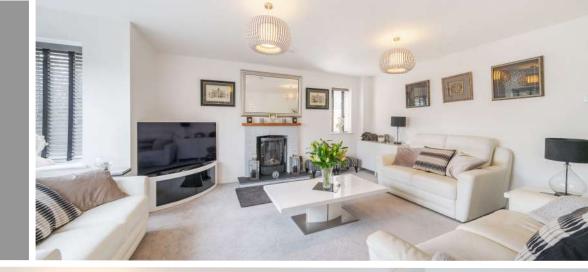

## **Features**

- Entrance Hall
- Living Room with real flame LPG gas fire
- Dining Room with French doors to garden
- Kitchen / Breakfast Room with wine fridge, Range cooker, LPG gas hob, electric oven, integrated combi microwave oven, extractor fan, dishwasher and French doors to garden
- Utility Room with door to driveway
- Study
- Cloakroom
- Master Bedroom with fitted wardrobe and Ensuite Shower Room
- Bedroom 2 with fitted wardrobe and Ensuite Shower Room
- 2 further double Bedrooms
- Dressing Room / Bedroom5 with fitted Sharp furniture
- Family Bathroom with separate shower
- South West facing garden to rear
- Double Garage with electric garage door and driveway parking
- Air Source Heat Pump
- Underfloor heating throughout ground floor
- Double glazing
- Wooden blinds throughout
- 10 year NHBC warranty
- Council tax band F