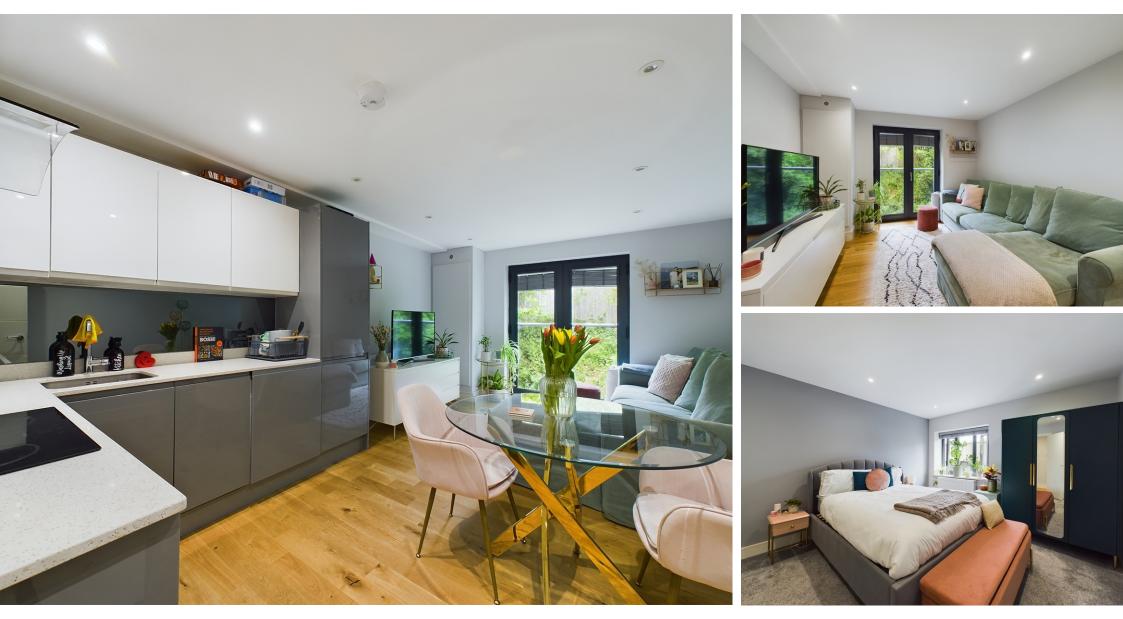

## **Property Description**

This stylish and contemporary nearly new one-bedroom apartment located on the outskirts of High Wycombe. This lovely modern home features a secure entry system and an allocated parking space for the resident.

The apartment is immaculately presented and comprises of an openplan living/kitchen/dining area that is spacious and well-lit with natural light and benefits from a Juliet Balcony of the Living area. The modern kitchen is fully equipped with a built-in oven and hob, fridge and washing machine. The large double bedroom is wellproportioned and is over looking the front aspect.