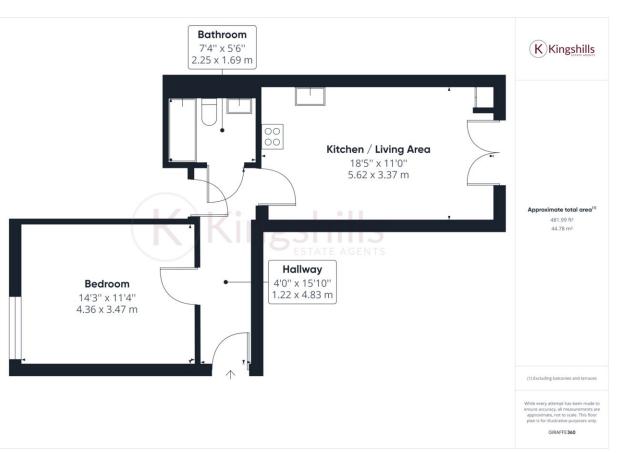

The apartment is immaculately presented and comprises of an openplan living/kitchen/dining area that is spacious and well-lit with natural light and benefits from a Juliet Balcony of the Living area. The modern kitchen is fully equipped with a built-in oven and hob, fridge and washing machine. The large double bedroom is wellproportioned and is over looking the front aspect.