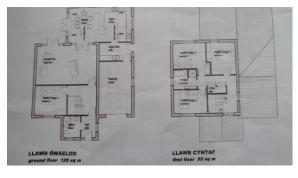

Studio Bedroom Detached House
The Caravan Building Plot Adjoining Brynteg
Aberystwyth, SY23 3AT

ASKING PRICE:£185,000 www.iestynleyshon.com

The Caravan, Building Plot Adjoining Brynteg, Aberystwyth,

The building plot is conveniently located on the road between Llanbadarn Fawr and Waunfawr with regular bus service. The building plot is reasonably level site measuring 28 meters deep and 17 meters wide of road frontage. Within the plot stands an useful timber built garage and a modern static caravan ideal for temporary use over the building project. Full plans have been approved to build an attractive 4 bedroom detached house offering a ground floor bedroom, lounge, kitchen/dining room and Utility room Attached garage. First floor 3 bedrooms and family bathroom. Ideal for families or active couples. This is a superb opportunity of taking on a self build project to be completed to individual taste and standard. For further details apply to lestyn Leyshon 01970 626585 who will arrange your viewing.