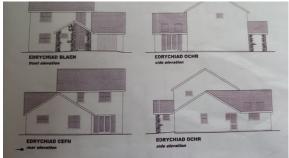

Studio Bedroom Detached House
The Caravan Building Plot Adjoining Brynteg
Aberystwyth, SY23 3AT

ASKING PRICE:£185,000 www.iestynleyshon.com

The Caravan, Building Plot Adjoining Brynteg, Aberystwyth,

The building plot is conveniently located on the road between Llanbadarn Fawr and Waunfawr with regular bus service. The building plot is reasonably level site measuring 28 meters deep and 17 meters wide of road frontage. Within the plot stands an useful timber built garage and a modern static caravan ideal for temporary use over the building project. Full plans have been approved to build an attractive 4 bedroom detached house offering a ground floor bedroom, lounge, kitchen/dining room and Utility room Attached garage. First floor 3 bedrooms and family bathroom. Ideal for families or active couples. This is a superb opportunity of taking on a self build project to be completed to individual taste and standard. For further details apply to lestyn Leyshon 01970 626585 who will arrange your viewing.