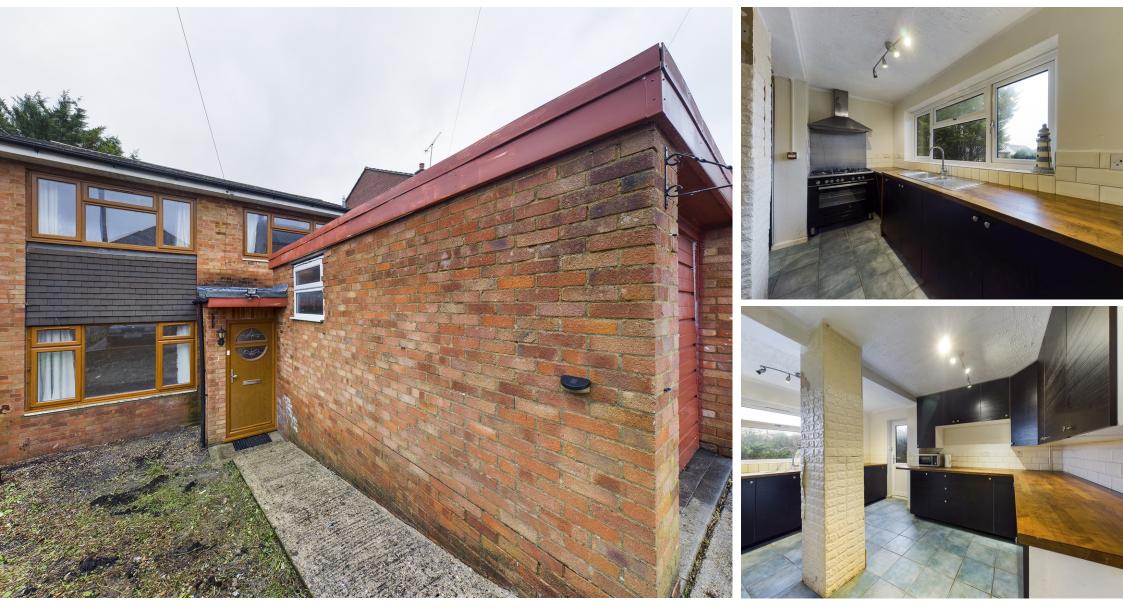

## **Property Description**

A four-bedroom property located within a short walk of High Wycombe town centre and train station which provides access to London Marylebone in less than 30 minutes. The property has recently been decorated and offers spacious accommodation. Internally the accommodation comprises; entrance; living area; kitchen; separate dining area; storage cupboard and downstairs shower room with toilet. Upstairs offers four bedrooms and a family bathroom. Further benefits from a single garage, driveway parking and rear garden. Available now on an unfurnished basis.