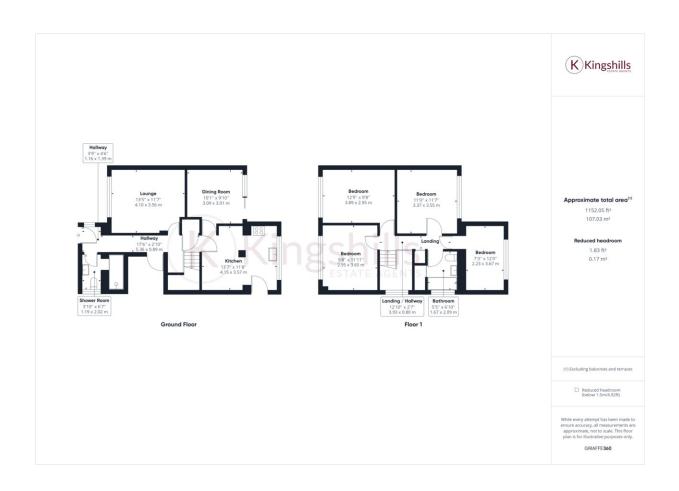

## **Property Description**

A four-bedroom property located within a short walk of High Wycombe town centre and train station which provides access to London Marylebone in less than 30 minutes. The property has recently been decorated and offers spacious accommodation. Internally the accommodation comprises; entrance; living area; kitchen; separate dining area; storage cupboard and downstairs shower room with toilet. Upstairs offers four bedrooms and a family bathroom. Further benefits from a single garage, driveway parking and rear garden. Available now on an unfurnished basis.