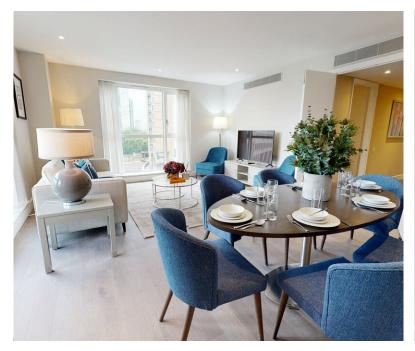

Residents of this modern property enjoy porter facilities, 24-hour security, a TV room, and private gated gardens. The living space covers an impressive 998 sq. ft. and is located on the 4th floor. The flat is currently furnished and features big windows, high ceilings, and ample storage. Additionally, it boasts a private terrace or balcony with stunning views of the Canary Wharf skyline.

Floor-to-ceiling windows provide an abundance of natural light, making the space bright and inviting. This flat is also student-friendly and has a current EPC rating of C. Located on a quiet street, it's just moments away from Canary Wharf station, the docklands, and a variety of restaurants and amenities.