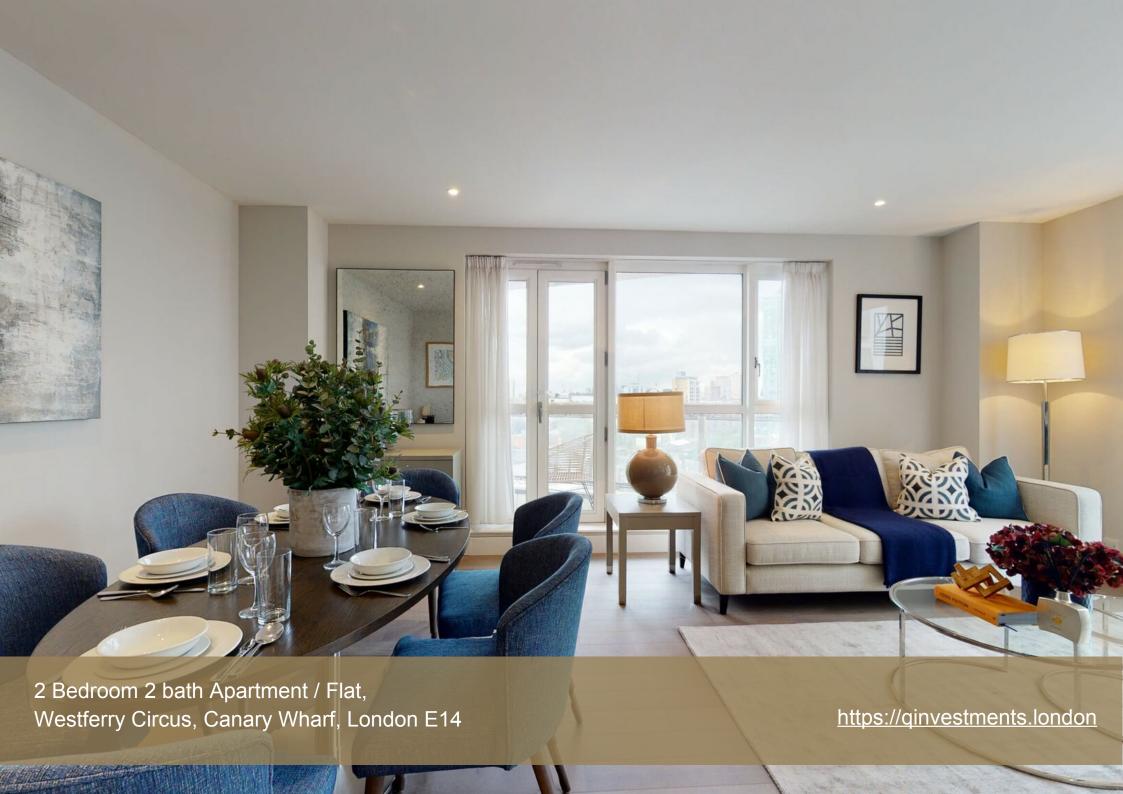

Newly refurbished 2 Bedroom Apartment in Canary Wharf, London E14.

- Virtual Walk-Through available
- Air conditioning in reception and bedrooms
- On-site receptionist, caretaker and 24hr monitored security
- 24/7 emergency maintenance service
- Separate fully fitted kitchen with dishwasher
- Fully furnished, interior designed and AV connected
- 55" Smart TVs in receptions and Smart TVs in bedrooms

### Westferry Circus, Canary Wharf, London E14

Newly refurbished 2 Bedroom Apartment in Canary Wharf, London E14.

\*Virtual Walk-Through available For more information, please call +447985487333. Ref. RLCA45A

Residents of this modern property enjoy porter facilities, 24-hour security, a TV room, and private gated gardens. The living space covers an impressive 998 sq. ft. and is located on the 4th floor. The flat is currently furnished and features big windows, high ceilings, and ample storage. Additionally, it boasts a private terrace or balcony with stunning views of the Canary Wharf skyline.

Floor-to-ceiling windows provide an abundance of natural light, making the space bright and inviting. This flat is also student-friendly and has a current EPC rating of C. Located on a quiet street, it's just moments away from Canary Wharf station, the docklands, and a variety of restaurants and amenities.