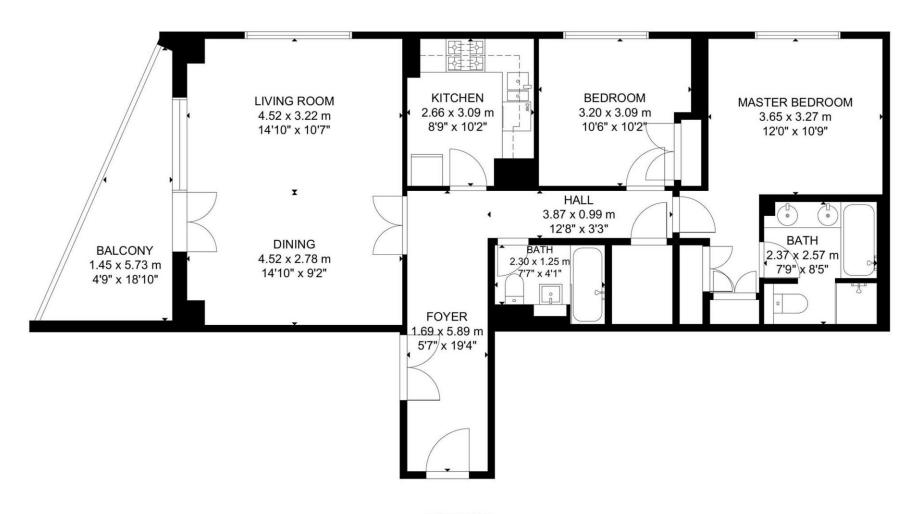

Residents of this modern property enjoy porter facilities, 24-hour security, a TV room, and private gated gardens. The living space covers an impressive 998 sq. ft. and is located on the 4th floor. The flat is currently furnished and features big windows, high ceilings, and ample storage. Additionally, it boasts a private terrace or balcony with stunning views of the Canary Wharf skyline.

GROSS INTERNAL AREA TOTAL: 93 m²/998 sq ft FOURTH FLOOR: 93 m²/998 sq ft EXCLUDED AREA BALCONY: 9 m²/94 sq ft SIZE AND DIMENSIONS ARE APPROXIMATE, ACTUAL MAY VARY.

| Energy Efficiency Rating                    |               |      |   |         |           |
|---------------------------------------------|---------------|------|---|---------|-----------|
|                                             |               |      |   | Current | Potential |
| Very energy efficient - lower running costs |               |      |   |         |           |
| (92-100)                                    |               |      |   |         |           |
| (81-91)                                     |               |      |   | 81      | 81        |
| (69-80)                                     | C             |      |   | 01      | OI        |
| (55-68)                                     | D             |      |   |         |           |
| (39-54)                                     |               | 邑    |   |         |           |
| (21-38)                                     |               | F    |   |         |           |
| (1-20)                                      |               | (    | G |         |           |
| Not energy efficient - high                 | er running co | osts |   |         |           |