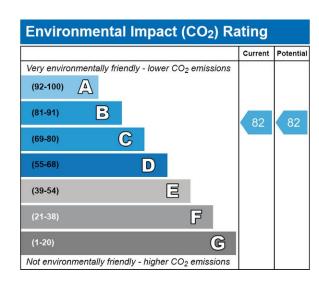

Floor-to-ceiling windows provide an abundance of natural light, making the space bright and inviting. This flat is also student-friendly and has a current EPC rating of C. Located on a quiet street, it's just moments away from Canary Wharf station, the docklands, and a variety of restaurants and amenities.

GROSS INTERNAL AREA TOTAL: 93 m²/998 sq ft FOURTH FLOOR: 93 m²/998 sq ft EXCLUDED AREA BALCONY: 9 m²/94 sq ft SIZE AND DIMENSIONS ARE APPROXIMATE, ACTUAL MAY VARY.

| Energy Efficiency Rating                    |               |      |   |         |           |
|---------------------------------------------|---------------|------|---|---------|-----------|
|                                             |               |      |   | Current | Potential |
| Very energy efficient - lower running costs |               |      |   |         |           |
| (92-100)                                    |               |      |   |         |           |
| (81-91)                                     |               |      |   | 81      | 81        |
| (69-80)                                     | C             |      |   | 01      | OI        |
| (55-68)                                     | D             |      |   |         |           |
| (39-54)                                     |               | 邑    |   |         |           |
| (21-38)                                     |               | F    |   |         |           |
| (1-20)                                      |               | (    | G |         |           |
| Not energy efficient - high                 | er running co | osts |   |         |           |