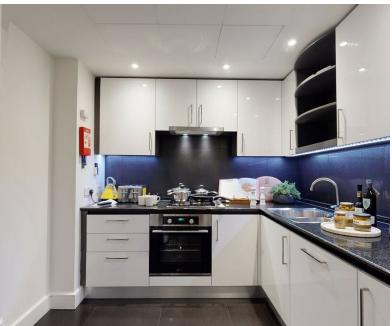

This stunning flat features a separate, fully equipped kitchen complete with stylish LED under cabinet mood lighting, full-sized fridge/freezers, electric ovens with gas hobs, microwave ovens, external extractors, 1.5 sinks with food waste disposal, dishwashers, and washer dryers. From the day you move in, you'll have everything you need to make your stay comfortable and convenient.