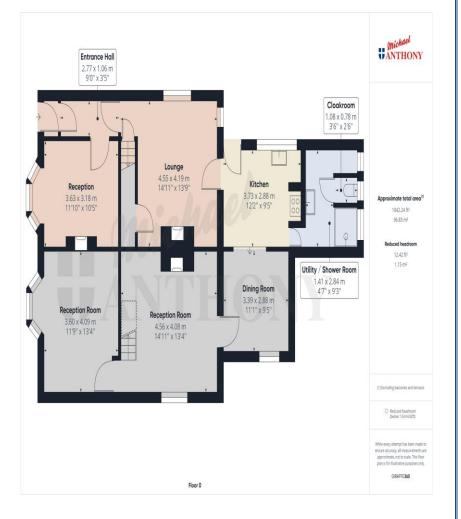

184 Aylesbury Road Bierton **£625,000** 

Calling CASH BUYERS for this development opportunity. The property is currently used as one dwelling, but was formally two four bedroom semi-detached homes. Located in the Aylesbury village of Bierton this property is set on a generous plot with an in and out driveway allowing parking for multiple vehicles. There is potential for further extension/development opportunity, The property is in need of full refurbishment whilst still retaining many character features. Call Michael or Ben for more details 01296 433666

## 184 Aylesbury Road

Bierton Aylesbury Buckinghamshire HP22 5DT

- DEVELOPMENT OPPORTUNITY
- TWO FORMER 4 BEDROOM SEMIS
- CURRENTLY AS ONE DWELLING
- BIERTON VILLAGE
- LARGE GARDEN PLOT
- IN AND OUT DRIVE
- AMPLE PARKING
- SCOPE FOR FUTHER EXTENSION/ DEVELOPMENT
- WALKING DISTANCE TO BIERTON JUNIOR SCHOOL
- Council Tax Band: G