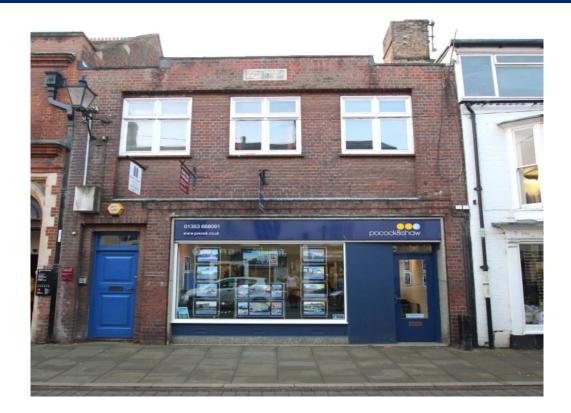

## High Street, Ely, Cambridgeshire, CB7 4JU £400.00 per calendar month

A2 First floor office space available to rent with shared Kitchen and WC's facilities. Prominent High Street location. Monthly rental costs include Business Rates, Electricity and Water.

OFFICE SPACE 19' 11" x 14' 8" narrowing to 11' 8" (6.08m x 04.49m) narrowing to 3.60m \*Direct access from High Street \*Reception Lobby \*Electric Heating

> \* Viewing By Arrangement with Pocock and Shaw Tele 01353 668091 E: <u>ely@pocock.co.uk</u>