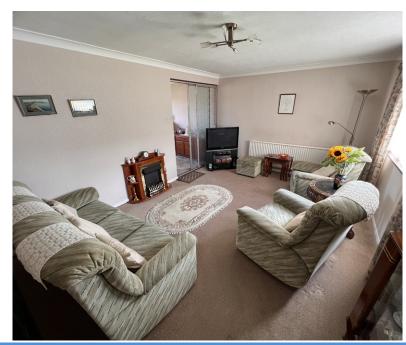

# Open Plan Lounge 5.45m x 3.56m

With window to front, Open plan stairs to first floor. Double panel radiator.