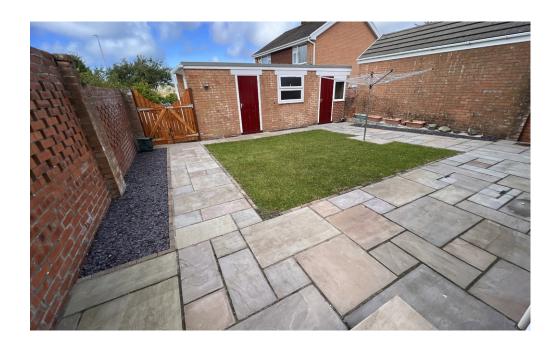

#### Garden

Open plan lawn garden to front with Garden to side enclosed within an established hedge. To rear mainly lawn garden with stone paved pathway.

# Garage 5.14m x 2.38m

With up and over door. Power and lights attached garden store shed  $(2.432m \times 1.708m)$ 