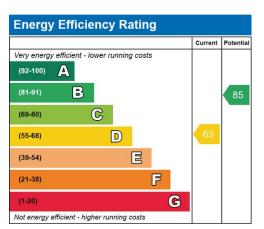

nt. Double panel radiator.

## Main Bedroom 3.46m x 3.01m

With window to front. Panel radiator.

## Outside

To front open lawn garden with vehicular access to rear leading to:

#### Garden

Open plan lawn garden to front with Garden to side enclosed within an established hedge. To rear mainly lawn garden with stone paved pathway.

# Garage 5.14m x 2.38m

With up and over door. Power and lights attached garden store shed  $(2.432m \times 1.708m)$ 

## Services

Mains electric, Gas, water and drainage. Gas fired central heating.

# General

The property is well maintained and offers good size accommodation suitable for families being close to the main secondary school and University campus. For further details and to arrange your viewing please contact lestyn Leyshon on 01970 626585.









GROUND FLOOR 406 sq.ft. (37.7 sq.m.) approx



1ST FLOOR 385 sq.ft. (35.8 sq.m.) approx.

TOTAL FLOOR AREA: 790 sq.ft. (73.4 sq.m.) approx.

Walat every attempt has been made to ensure the accuracy of the floorigan contained here, measurement of the contract of the floorigan contained here, measurement of the contract of the floorigan contained here. The floorigan contained here is the contract of the floorigan contained here. The floorigan is floorigant to floorigant the contract of the contract of the floorigant contract of the contract of the floorigant contract of the contr