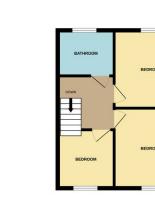

GROUND FLOOR 406 sq.ft. (37.7 sq.m.) approx

1ST FLOOR 385 sq.ft. (35.8 sq.m.) approx.

TOTAL FLOOR AREA: 790 sq.ft. (73.4 sq.m.) approx.

Walat every attempt has been made to ensure the accuracy of the floorigan contained here, measurement of the contract of the floorigan contained here, measurement of the contract of the floorigan contained here. The floorigan contained here is the contract of the floorigan contained here. The floorigan is floorigant to floorigant the contract of the contract of the floorigant contract of the contract of the floorigant contract of the contr