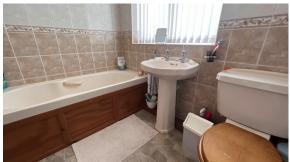

# Bathroom

With pedestal wash hand basin, Low flush WC, panel bath with electric shower unit above. Panel radiator.