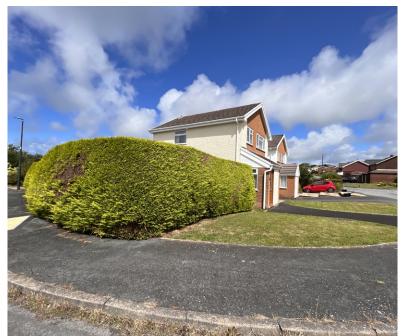

## Outside

To front open lawn garden with vehicular access to rear leading to:

#### Garden

Open plan lawn garden to front with Garden to side enclosed within an established hedge. To rear mainly lawn garden with stone paved pathway.