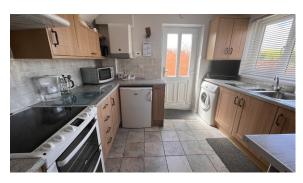

#### Kitchen 3.74m x 2.76m

With window to rear and door to outside. Fitted units comprises of five base cupboards. Four drawer cupboards. Work top above incorporating single drainer stainless steel sink with rinse bowl. Nine wall cupboards. Baxi wall mounted gas boiler which heats hot water and central heating. Door to outside rear.