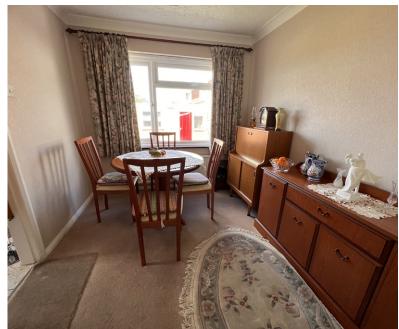

# Dining Room 3.08m x 2.56m

With window to rear. Double panel radiator. Door to: