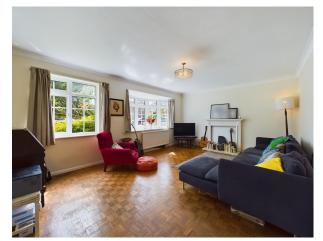

The internal of the property offers light and airy accommodation throughout. The ground floor of the property offers a spacious living room which looks out to the front of the property, downstairs WC, dining room/snug with doors to the garden and a modern kitchen/dining area with a separate utility room. The kitchen offers a range of appliances and is the heart of the home, perfect for entertaining and spending time with the family. The 1st floor offers four well-proportioned bedrooms and a modern family bathroom.