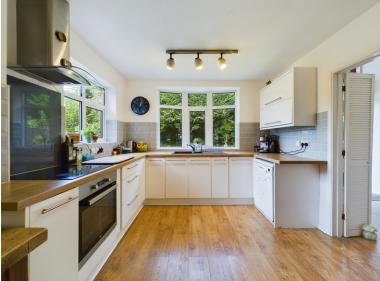

The internal of the property offers light and airy accommodation throughout. The ground floor of the property offers a spacious living room which looks out to the front of the property, downstairs WC, dining room/snug with doors to the garden and a modern kitchen/dining area with a separate utility room. The kitchen offers a range of appliances and is the heart of the home, perfect for entertaining and spending time with the family. The 1st floor offers four well-proportioned bedrooms and a modern family bathroom.