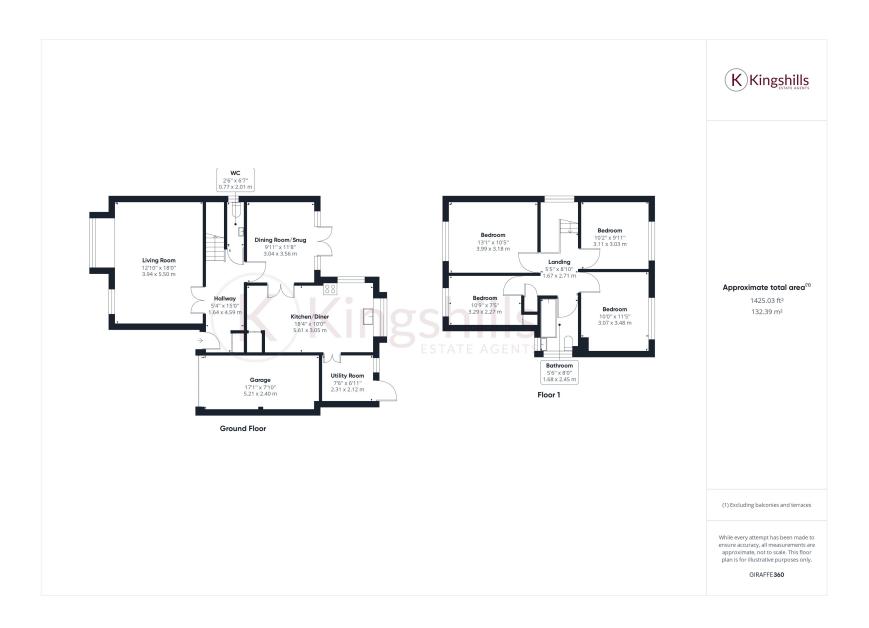

The internal of the property offers light and airy accommodation throughout. The ground floor of the property offers a spacious living room which looks out to the front of the property, downstairs WC, dining room/snug with doors to the garden and a modern kitchen/dining area with a separate utility room. The kitchen offers a range of appliances and is the heart of the home, perfect for entertaining and spending time with the family. The 1st floor offers four well-proportioned bedrooms and a modern family bathroom.