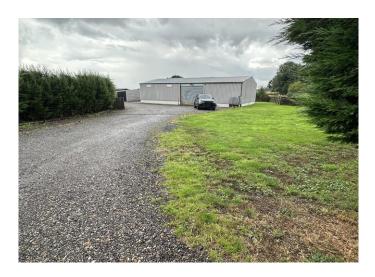

- Extensive Driveway Parking
- 15m x 9m Barn with Two Adjoining Rooms, Kitchen area & Shower Room
- Two Further Outbuildings
- Four Stables
- No Upward Chain

Guide Price: £200,000

**SOMERSHAM** is located approximately five miles north-east of the town of St Ives, 9 miles east of Huntingdon, 13 miles north-west of the major city of Cambridge, and approximately 14 miles from Ely.