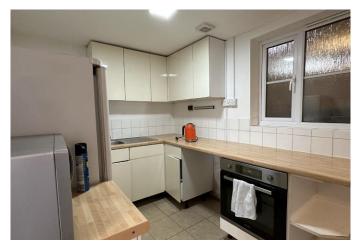

## The Stables, Long Drove, Somersham, Huntingdon, Cambridgeshire PE28 3HY

An opportunity to purchase an Equestrian facility with 15m x 9m barn, stables, outbuildings and paddocks on a total plot of approximately 2 & 1/2 acres.

- Extensive Driveway Parking
- 15m x 9m Barn with Two Adjoining Rooms, Kitchen area & Shower Room
- Two Further Outbuildings
- Four Stables
- No Upward Chain

Guide Price: £200,000

**SOMERSHAM** is located approximately five miles north-east of the town of St Ives, 9 miles east of Huntingdon, 13 miles north-west of the major city of Cambridge, and approximately 14 miles from Ely.