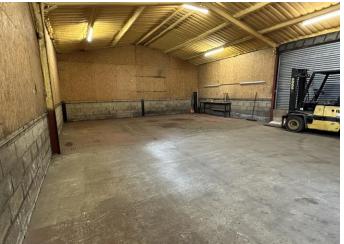

- Extensive Driveway Parking
- 15m x 9m Barn with Two Adjoining Rooms, Kitchen area & Shower Room
- Two Further Outbuildings
- Four Stables
- No Upward Chain

Guide Price: £200,000

**SOMERSHAM** is located approximately five miles north-east of the town of St Ives, 9 miles east of Huntingdon, 13 miles north-west of the major city of Cambridge, and approximately 14 miles from Ely.