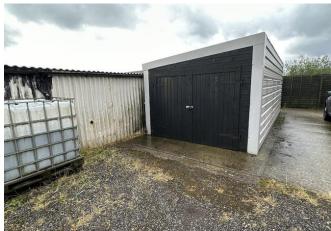

## The Stables, Long Drove, Somersham, Huntingdon, Cambridgeshire PE28 3HY

An opportunity to purchase an Equestrian facility with 15m x 9m barn, stables, outbuildings and paddocks on a total plot of approximately 2 & 1/2 acres.

- Extensive Driveway Parking
- 15m x 9m Barn with Two Adjoining Rooms, Kitchen area & Shower Room
- Two Further Outbuildings
- Four Stables
- No Upward Chain

Guide Price: £200,000

**SOMERSHAM** is located approximately five miles north-east of the town of St Ives, 9 miles east of Huntingdon, 13 miles north-west of the major city of Cambridge, and approximately 14 miles from Ely.