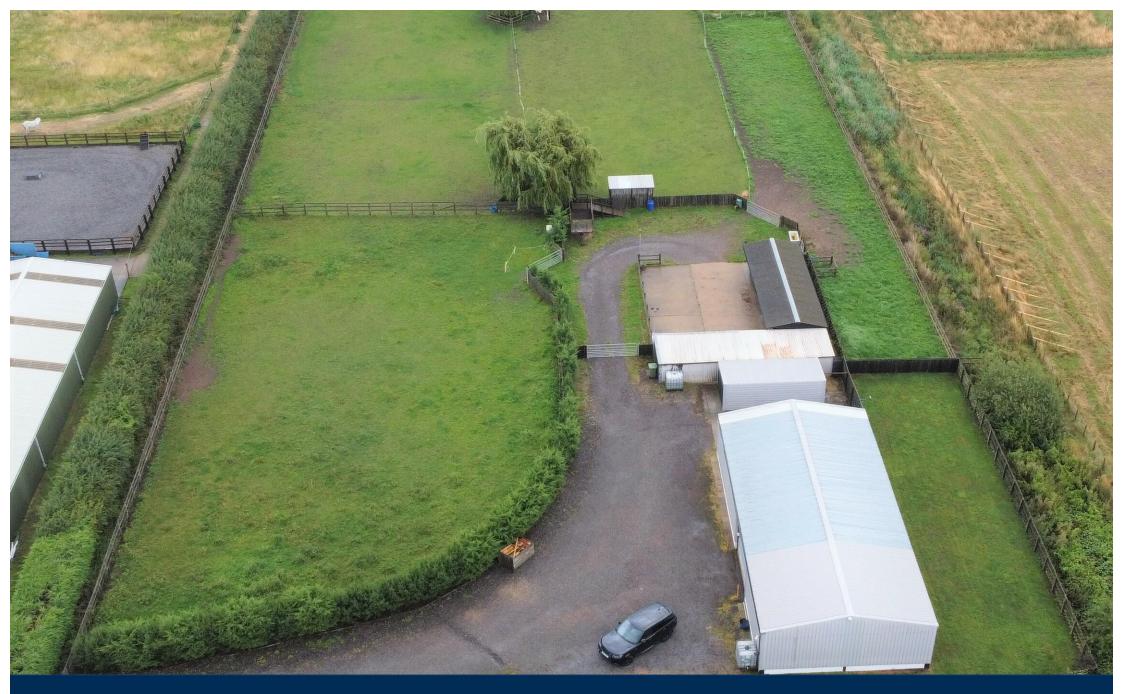

## The Stables, Long Drove, Somersham, Huntingdon, Cambridgeshire PE28 3HY

An opportunity to purchase an Equestrian facility with 15m x 9m barn, stables, outbuildings and paddocks on a total plot of approximately 2 & 1/2 acres.

- Extensive Driveway Parking
- 15m x 9m Barn with Two Adjoining Rooms, Kitchen area & Shower Room
- Two Further Outbuildings
- Four Stables
- No Upward Chain

Guide Price: £200,000

**SOMERSHAM** is located approximately five miles north-east of the town of St Ives, 9 miles east of Huntingdon, 13 miles north-west of the major city of Cambridge, and approximately 14 miles from Ely.