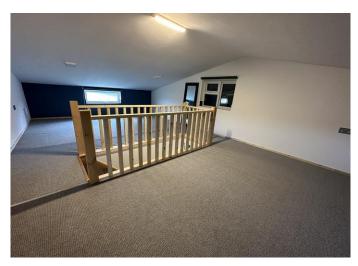

## The Stables, Long Drove, Somersham, Huntingdon, Cambridgeshire PE28 3HY

An opportunity to purchase an Equestrian facility with 15m x 9m barn, stables, outbuildings and paddocks on a total plot of approximately 2 & 1/2 acres.

- Extensive Driveway Parking
- 15m x 9m Barn with Two Adjoining Rooms, Kitchen area & Shower Room
- Two Further Outbuildings
- Four Stables
- No Upward Chain

Guide Price: £200,000

**SOMERSHAM** is located approximately five miles north-east of the town of St Ives, 9 miles east of Huntingdon, 13 miles north-west of the major city of Cambridge, and approximately 14 miles from Ely.