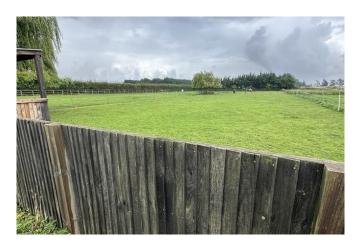

## The Stables, Long Drove, Somersham, Huntingdon, Cambridgeshire PE28 3HY

An opportunity to purchase an Equestrian facility with 15m x 9m barn, stables, outbuildings and paddocks on a total plot of approximately 2 & 1/2 acres.

- Extensive Driveway Parking
- 15m x 9m Barn with Two Adjoining Rooms, Kitchen area & Shower Room
- Two Further Outbuildings
- Four Stables
- No Upward Chain

Guide Price: £200,000

**SOMERSHAM** is located approximately five miles north-east of the town of St Ives, 9 miles east of Huntingdon, 13 miles north-west of the major city of Cambridge, and approximately 14 miles from Ely.