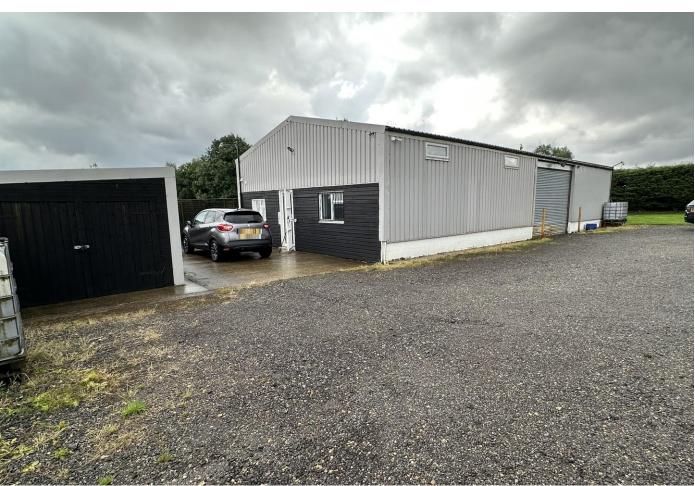

- Extensive Driveway Parking
- 15m x 9m Barn with Two Adjoining Rooms, Kitchen area & Shower Room
- Two Further Outbuildings
- Four Stables
- No Upward Chain

Guide Price: £200,000

**SOMERSHAM** is located approximately five miles north-east of the town of St Ives, 9 miles east of Huntingdon, 13 miles north-west of the major city of Cambridge, and approximately 14 miles from Ely.