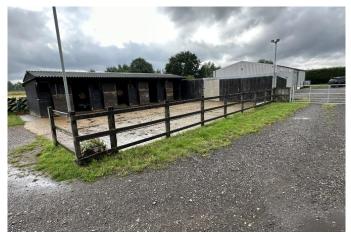

## The Stables, Long Drove, Somersham, Huntingdon, Cambridgeshire PE28 3HY

An opportunity to purchase an Equestrian facility with 15m x 9m barn, stables, outbuildings and paddocks on a total plot of approximately 2 & 1/2 acres.

- Extensive Driveway Parking
- 15m x 9m Barn with Two Adjoining Rooms, Kitchen area & Shower Room
- Two Further Outbuildings
- Four Stables
- No Upward Chain

Guide Price: £200,000

**SOMERSHAM** is located approximately five miles north-east of the town of St Ives, 9 miles east of Huntingdon, 13 miles north-west of the major city of Cambridge, and approximately 14 miles from Ely.