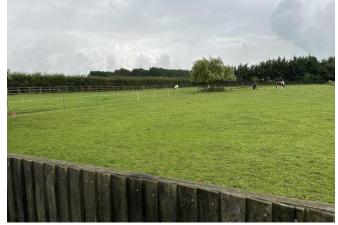

## The Stables, Long Drove, Somersham, Huntingdon, Cambridgeshire PE28 3HY

An opportunity to purchase an Equestrian facility with 15m x 9m barn, stables, outbuildings and paddocks on a total plot of approximately 2 & 1/2 acres.

- Extensive Driveway Parking
- 15m x 9m Barn with Two Adjoining Rooms, Kitchen area & Shower Room
- Two Further Outbuildings
- Four Stables
- No Upward Chain

Guide Price: £200,000

**SOMERSHAM** is located approximately five miles north-east of the town of St Ives, 9 miles east of Huntingdon, 13 miles north-west of the major city of Cambridge, and approximately 14 miles from Ely.