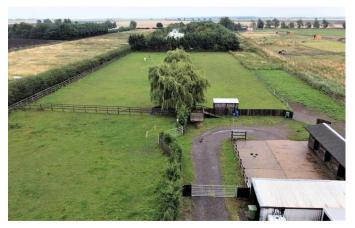

## The Stables, Long Drove, Somersham, Huntingdon, Cambridgeshire PE28 3HY

An opportunity to purchase an Equestrian facility with 15m x 9m barn, stables, outbuildings and paddocks on a total plot of approximately 2 & 1/2 acres.

- Extensive Driveway Parking
- 15m x 9m Barn with Two Adjoining Rooms, Kitchen area & Shower Room
- Two Further Outbuildings
- Four Stables
- No Upward Chain

Guide Price: £200,000

**SOMERSHAM** is located approximately five miles north-east of the town of St Ives, 9 miles east of Huntingdon, 13 miles north-west of the major city of Cambridge, and approximately 14 miles from Ely.