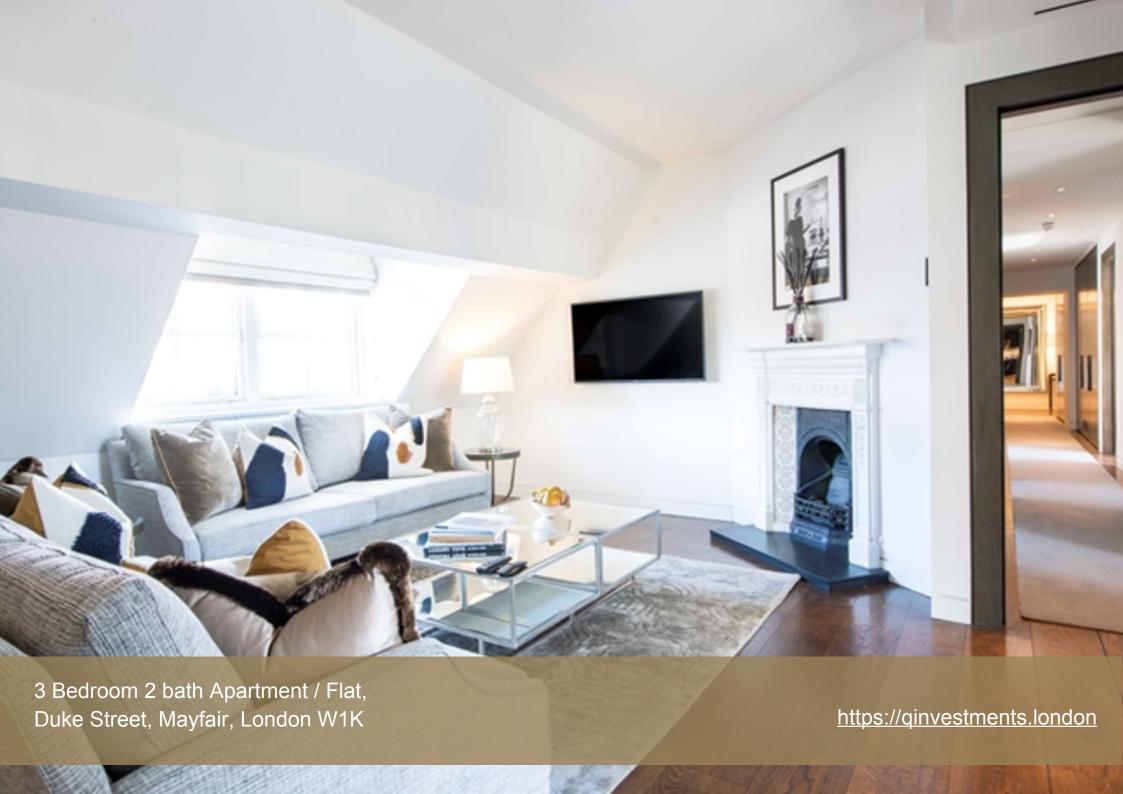

Interior designed 3 bedroom, north west facing Mayfair apartment, is located on famous Duke Street, just off Oxford Street.

- Lift
- Newly refurbished apartment including new modern furniture
- Super-fast Broadband
- 24-hour Help & Emergency Service
- CCTV
- Available furnished or unfurnished

### **Duke Street, Mayfair, London W1K**

A stunning three-bedroom, north west facing Mayfair apartment, located on the renowned Duke Street, just off Oxford Street, has recently hit the market. Spanning 1875 square feet, this remarkable apartment is situated on the fourth floor of a six-storey Victorian red brick, Grade II listed building, positioned right in the heart of Mayfair.

This gorgeous, bright, and airy apartment has been impeccably decorated and finished to the highest of standards. It boasts an open-plan spacious kitchen/reception room, a dining room which could also be utilized as a guest room, two bedrooms with en-suite bathrooms, a guest cloakroom, ample storage space, and two private balconies that can be accessed via the master bedroom and dining room.