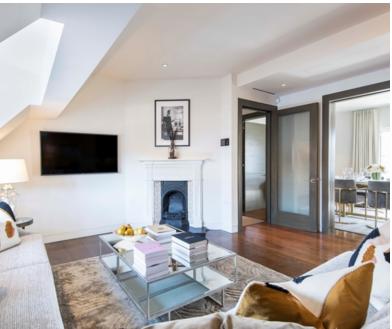

This gorgeous, bright, and airy apartment has been impeccably decorated and finished to the highest of standards. It boasts an open-plan spacious kitchen/reception room, a dining room which could also be utilized as a guest room, two bedrooms with en-suite bathrooms, a guest cloakroom, ample storage space, and two private balconies that can be accessed via the master bedroom and dining room.