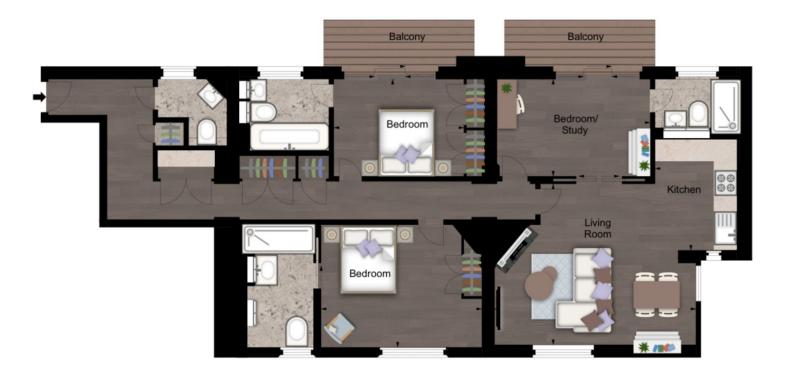

### **Duke Street, Mayfair, London W1K**

A stunning three-bedroom, north west facing Mayfair apartment, located on the renowned Duke Street, just off Oxford Street, has recently hit the market. Spanning 1875 square feet, this remarkable apartment is situated on the fourth floor of a six-storey Victorian red brick, Grade II listed building, positioned right in the heart of Mayfair.

This gorgeous, bright, and airy apartment has been impeccably decorated and finished to the highest of standards. It boasts an open-plan spacious kitchen/reception room, a dining room which could also be utilized as a guest room, two bedrooms with en-suite bathrooms, a guest cloakroom, ample storage space, and two private balconies that can be accessed via the master bedroom and dining room.

FOURTH FLOOR