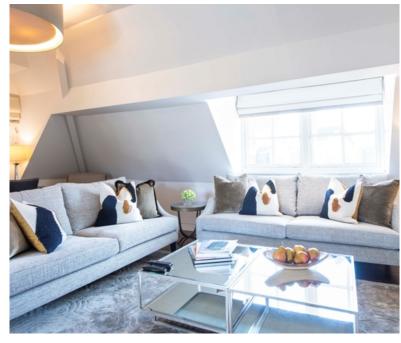

This gorgeous, bright, and airy apartment has been impeccably decorated and finished to the highest of standards. It boasts an open-plan spacious kitchen/reception room, a dining room which could also be utilized as a guest room, two bedrooms with en-suite bathrooms, a guest cloakroom, ample storage space, and two private balconies that can be accessed via the master bedroom and dining room.

The apartment comes with a lift, newly refurbished with modern furniture, super-fast broadband, 24-hour help & emergency service, CCTV, and is available furnished or unfurnished. It falls under Council Tax Band H, EPC C.