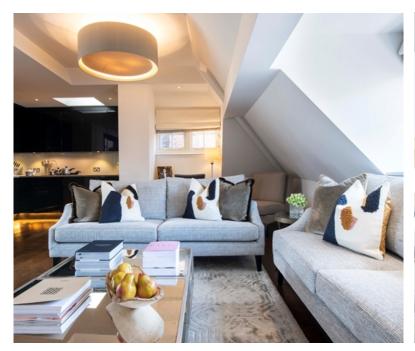

This gorgeous, bright, and airy apartment has been impeccably decorated and finished to the highest of standards. It boasts an open-plan spacious kitchen/reception room, a dining room which could also be utilized as a guest room, two bedrooms with en-suite bathrooms, a guest cloakroom, ample storage space, and two private balconies that can be accessed via the master bedroom and dining room.