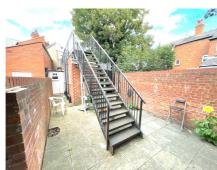

The property briefly comprises of restaurant seating area of around 60 seats, followed by a small bar with refrigerators for cold drinks, which then leads to a small corridor from which the WC's are accessed from, this premises also has a fire exit which leads to the rear garden which also can be accessed vis the side of the building.