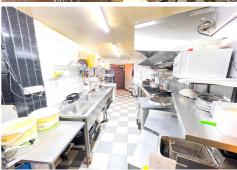

The property is fully equipped with an extensive and exclusive range of all necessary commercial cooking/food preparation machinery

An ideal opportunity not to be missed; viewing is highly recommended to be appreciated, strictly through appointment with Paul & Sons.

#### Ground Floor:

| Seating Area (Including the private seating bay): | 48′89″ x 13′58″ | 663.92 SQ FT  | 61.68 SQ M  |
|---------------------------------------------------|-----------------|---------------|-------------|
| Bar Area:                                         | 08'20" x 5'12"  | 41.98 SQ FT   | 3.9 SQ M    |
| Kitchen:                                          | 27'30" x 8'80"  | 240.24 SQ FT  | 22.31 SQ M  |
| Cold room in kitchen                              | 06′64″ x 3′66″  | 24.30 SQ FT   | 2.25 SQ M   |
| Storage room in kitchen                           | 13′51″ x 03′78″ | 51.06 SQ FT   | 4.74 SQ M   |
| Corridor to the rear garden and WC's              | 03'78" x 44'79" | 169.30 SQ FT  | 15.72 SQ M  |
| Ladies WC                                         | 04'13" x 04'86" | 20.07 SQ FT   | 1.86 SQ M   |
| Mens WC                                           | 03′99 x 02′78″  | 11.09 SQ FT   | 1.03 SQ M   |
| Staff WC                                          | 03'99 x 02'78"  | 11.09 SQ FT   | 1.03 SQ M   |
| Staff WC                                          | 03'90" x 03'39" | 13.22 SQ FT   | 1.22 SQ M   |
|                                                   |                 |               |             |
|                                                   | TOTAL AREA:     | 1246.27 SQ FT | 115.74 SQ M |