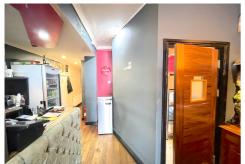

The property briefly comprises of restaurant seating area of around 60 seats, followed by a small bar with refrigerators for cold drinks, which then leads to a small corridor from which the WC's are accessed from, this premises also has a fire exit which leads to the rear garden which also can be accessed vis the side of the building.