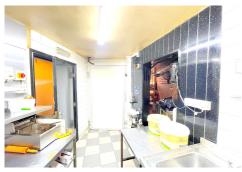

The property briefly comprises of restaurant seating area of around 60 seats, followed by a small bar with refrigerators for cold drinks, which then leads to a small corridor from which the WC's are accessed from, this premises also has a fire exit which leads to the rear garden which also can be accessed vis the side of the building.

The property is fully equipped with an extensive and exclusive range of all necessary commercial cooking/food preparation machinery

An ideal opportunity not to be missed; viewing is highly recommended to be appreciated, strictly through appointment with Paul & Sons.

#### Ground Floor:

| Seating Area (Including the private seating bay): | 48′89″ x 13′58″ | 663.92 SQ FT  | 61.68 SQ M  |
|---------------------------------------------------|-----------------|---------------|-------------|
| Bar Area:                                         | 08'20" x 5'12"  | 41.98 SQ FT   | 3.9 SQ M    |
| Kitchen:                                          | 27'30" x 8'80"  | 240.24 SQ FT  | 22.31 SQ M  |
| Cold room in kitchen                              | 06′64″ x 3′66″  | 24.30 SQ FT   | 2.25 SQ M   |
| Storage room in kitchen                           | 13′51″ x 03′78″ | 51.06 SQ FT   | 4.74 SQ M   |
| Corridor to the rear garden and WC's              | 03'78" x 44'79" | 169.30 SQ FT  | 15.72 SQ M  |
| Ladies WC                                         | 04'13" x 04'86" | 20.07 SQ FT   | 1.86 SQ M   |
| Mens WC                                           | 03′99 x 02′78″  | 11.09 SQ FT   | 1.03 SQ M   |
| Staff WC                                          | 03'99 x 02'78"  | 11.09 SQ FT   | 1.03 SQ M   |
| Staff WC                                          | 03'90" x 03'39" | 13.22 SQ FT   | 1.22 SQ M   |
|                                                   |                 |               |             |
|                                                   | TOTAL AREA:     | 1246.27 SQ FT | 115.74 SQ M |