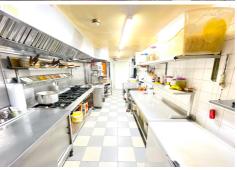

The property is fully equipped with an extensive and exclusive range of all necessary commercial cooking/food preparation machinery

An ideal opportunity not to be missed; viewing is highly recommended to be appreciated, strictly through appointment with Paul & Sons.

#### Ground Floor:

| Seating Area (Including the private seating bay): | 48′89″ x 13′58″ | 663.92 SQ FT  | 61.68 SQ M  |
|---------------------------------------------------|-----------------|---------------|-------------|
| Bar Area:                                         | 08'20" x 5'12"  | 41.98 SQ FT   | 3.9 SQ M    |
| Kitchen:                                          | 27'30" x 8'80"  | 240.24 SQ FT  | 22.31 SQ M  |
| Cold room in kitchen                              | 06′64″ x 3′66″  | 24.30 SQ FT   | 2.25 SQ M   |
| Storage room in kitchen                           | 13′51″ x 03′78″ | 51.06 SQ FT   | 4.74 SQ M   |
| Corridor to the rear garden and WC's              | 03'78" x 44'79" | 169.30 SQ FT  | 15.72 SQ M  |
| Ladies WC                                         | 04'13" x 04'86" | 20.07 SQ FT   | 1.86 SQ M   |
| Mens WC                                           | 03′99 x 02′78″  | 11.09 SQ FT   | 1.03 SQ M   |
| Staff WC                                          | 03'99 x 02'78"  | 11.09 SQ FT   | 1.03 SQ M   |
| Staff WC                                          | 03'90" x 03'39" | 13.22 SQ FT   | 1.22 SQ M   |
|                                                   |                 |               |             |
|                                                   | TOTAL AREA:     | 1246.27 SQ FT | 115.74 SQ M |