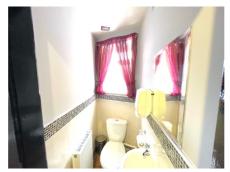

#### Ground Floor:

| Seating Area (Including the private seating bay): | 48′89″ x 13′58″ | 663.92 SQ FT  | 61.68 SQ M  |
|---------------------------------------------------|-----------------|---------------|-------------|
| Bar Area:                                         | 08'20" x 5'12"  | 41.98 SQ FT   | 3.9 SQ M    |
| Kitchen:                                          | 27'30" x 8'80"  | 240.24 SQ FT  | 22.31 SQ M  |
| Cold room in kitchen                              | 06′64″ x 3′66″  | 24.30 SQ FT   | 2.25 SQ M   |
| Storage room in kitchen                           | 13′51″ x 03′78″ | 51.06 SQ FT   | 4.74 SQ M   |
| Corridor to the rear garden and WC's              | 03'78" x 44'79" | 169.30 SQ FT  | 15.72 SQ M  |
| Ladies WC                                         | 04'13" x 04'86" | 20.07 SQ FT   | 1.86 SQ M   |
| Mens WC                                           | 03′99 x 02′78″  | 11.09 SQ FT   | 1.03 SQ M   |
| Staff WC                                          | 03'99 x 02'78"  | 11.09 SQ FT   | 1.03 SQ M   |
| Staff WC                                          | 03'90" x 03'39" | 13.22 SQ FT   | 1.22 SQ M   |
|                                                   |                 |               |             |
|                                                   | TOTAL AREA:     | 1246.27 SQ FT | 115.74 SQ M |