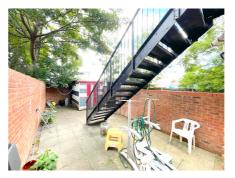

The property briefly comprises of restaurant seating area of around 60 seats, followed by a small bar with refrigerators for cold drinks, which then leads to a small corridor from which the WC's are accessed from, this premises also has a fire exit which leads to the rear garden which also can be accessed vis the side of the building.