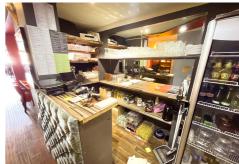

The property briefly comprises of restaurant seating area of around 60 seats, followed by a small bar with refrigerators for cold drinks, which then leads to a small corridor from which the WC's are accessed from, this premises also has a fire exit which leads to the rear garden which also can be accessed vis the side of the building.

The property is fully equipped with an extensive and exclusive range of all necessary commercial cooking/food preparation machinery

An ideal opportunity not to be missed; viewing is highly recommended to be appreciated, strictly through appointment with Paul & Sons.