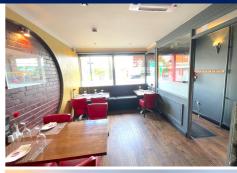

The property briefly comprises of restaurant seating area of around 60 seats, followed by a small bar with refrigerators for cold drinks, which then leads to a small corridor from which the WC's are accessed from, this premises also has a fire exit which leads to the rear garden which also can be accessed vis the side of the building.