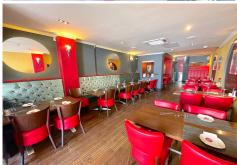

The property briefly comprises of restaurant seating area of around 60 seats, followed by a small bar with refrigerators for cold drinks, which then leads to a small corridor from which the WC's are accessed from, this premises also has a fire exit which leads to the rear garden which also can be accessed vis the side of the building.