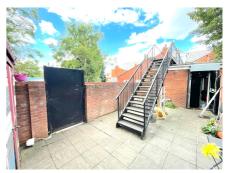

The property briefly comprises of restaurant seating area of around 60 seats, followed by a small bar with refrigerators for cold drinks, which then leads to a small corridor from which the WC's are accessed from, this premises also has a fire exit which leads to the rear garden which also can be accessed vis the side of the building.