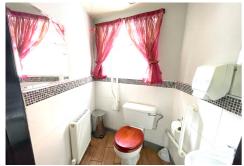

The property briefly comprises of restaurant seating area of around 60 seats, followed by a small bar with refrigerators for cold drinks, which then leads to a small corridor from which the WC's are accessed from, this premises also has a fire exit which leads to the rear garden which also can be accessed vis the side of the building.

#### Ground Floor:

| Seating Area (Including the private seating bay): | 48′89″ x 13′58″ | 663.92 SQ FT  | 61.68 SQ M  |
|---------------------------------------------------|-----------------|---------------|-------------|
| Bar Area:                                         | 08'20" x 5'12"  | 41.98 SQ FT   | 3.9 SQ M    |
| Kitchen:                                          | 27'30" x 8'80"  | 240.24 SQ FT  | 22.31 SQ M  |
| Cold room in kitchen                              | 06′64″ x 3′66″  | 24.30 SQ FT   | 2.25 SQ M   |
| Storage room in kitchen                           | 13′51″ x 03′78″ | 51.06 SQ FT   | 4.74 SQ M   |
| Corridor to the rear garden and WC's              | 03'78" x 44'79" | 169.30 SQ FT  | 15.72 SQ M  |
| Ladies WC                                         | 04'13" x 04'86" | 20.07 SQ FT   | 1.86 SQ M   |
| Mens WC                                           | 03′99 x 02′78″  | 11.09 SQ FT   | 1.03 SQ M   |
| Staff WC                                          | 03'99 x 02'78"  | 11.09 SQ FT   | 1.03 SQ M   |
| Staff WC                                          | 03'90" x 03'39" | 13.22 SQ FT   | 1.22 SQ M   |
|                                                   |                 |               |             |
|                                                   | TOTAL AREA:     | 1246.27 SQ FT | 115.74 SQ M |