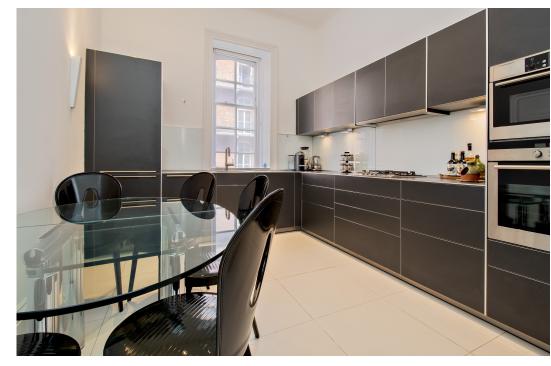

Positioned next to iconic Royal Albert Hall and the neighbourhood characterised by stanning architecture and beautiful Kensington Gardens.

This impressive property stands out with its exceptionally high ceilings, tall French double doors leading to a private balcony. Furthermore, the apartment comprises of three double bedrooms, an eat-in kitchen, two bathrooms one ensuite, and a guest WC. In addition, there is a lift in the block and a 24/7 concierge.