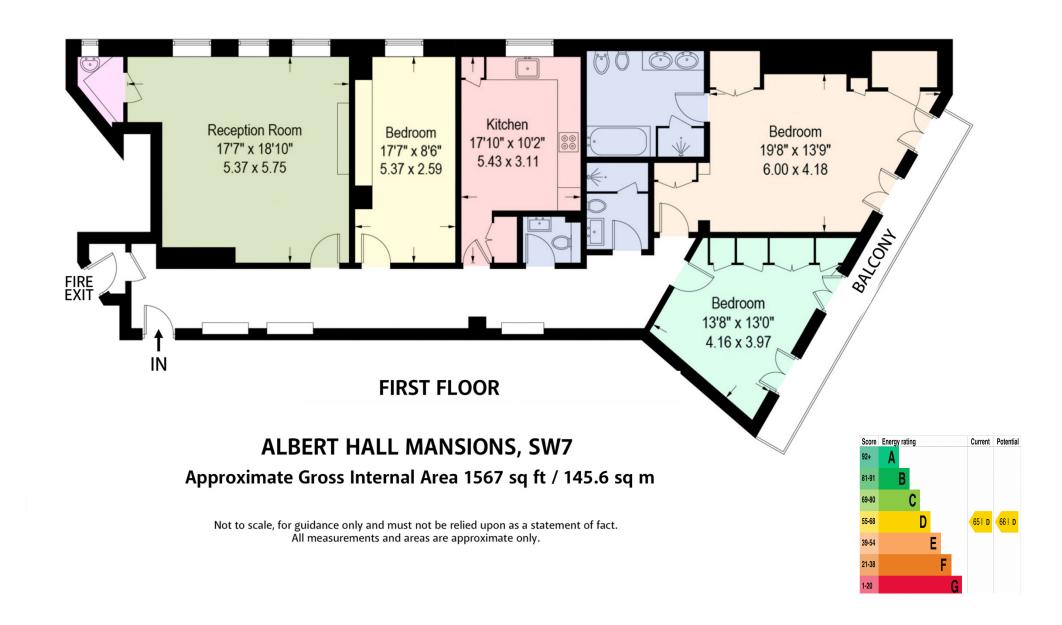

## London 'Pied-A-Terre' Home or Investment In the Heart of Mayfair

An elegant three-bedroom lateral apartment set on the first floor in this full of character Grade II listed red brick mansion block. Conveniently located right next to the iconic Royal Albert Hall as well as the block directly overlooking the Hyde Park and Albert Memorial.

- Three double bedroom
- Two bathroom
- Guest cloakroom
- First floor
- Private balcony

- High ceilings
- Period features
- 24/7 Conciage
- Lift
- Abondance of light

- Prime South Kensington
- Near transport
- Near museums
- Share of Freehold
- Close by Kensington Gardens

Positioned next to iconic Royal Albert Hall and the neighbourhood characterised by stanning architecture and beautiful Kensington Gardens.

This impressive property stands out with its exceptionally high ceilings, tall French double doors leading to a private balcony. Furthermore, the apartment comprises of three double bedrooms, an eat-in kitchen, two bathrooms one ensuite, and a guest WC. In addition, there is a lift in the block and a 24/7 concierge.