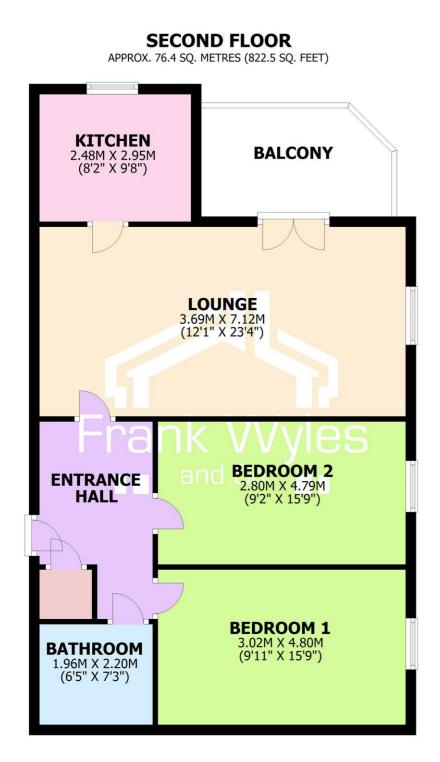

#### Second Floor

#### Entrance Hall

Electric storage heater, door to storage cupboard housing hot water cylinder, door to:

### Lounge 7.12m (23'4") x 3.69m (12'1")

Double glazed window to side with sea views, two electric storage heaters, TV point, coving to ceiling, double glazed French doors to Balcony with sea views, door to:

### Kitchen 2.95m (9'8") x 2.48m (8'2")

Fitted with a matching range of base and eye level units with worktop space over, stainless steel sink with single drainer and mixer tap, integrated fridge and freezer, plumbing for washing machine, built-in oven, built-in hob with pull out extractor hood over, double glazed window to rear, electric fan heater.

### Bedroom 1 4.80m (15'9") x 3.02m (9'11")

Double glazed window to side, fitted bedroom suite with a range of wardrobes, electric storage heater, TV point.

## Bedroom 2 4.79m (15'9") x 2.80m (9'2")

Double glazed window to side with sea views, electric storage heater.

#### Bathroom

Fitted with three piece suite comprising panelled bath with shower attachment and mixer tap, inset wash hand basin with storage under and mixer tap and WC, full height tiling to all walls, heated towel rail, extractor fan, shaver point.

#### Parking

Secure allocated parking space in underground communal garage

Tenure: Leasehold Ground Rent: £90 pa Council Tax: Band D Service Charge: Approx £1,850 pa