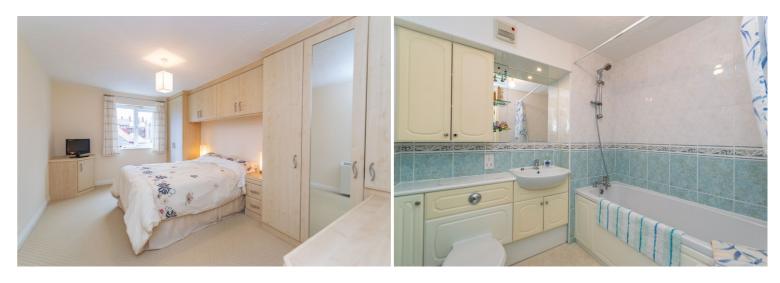

### Bedroom 1 4.80m (15'9") x 3.02m (9'11")

Double glazed window to side, fitted bedroom suite with a range of wardrobes, electric storage heater, TV point.

## Bedroom 2 4.79m (15'9") x 2.80m (9'2")

Double glazed window to side with sea views, electric storage heater.

#### Bathroom

Fitted with three piece suite comprising panelled bath with shower attachment and mixer tap, inset wash hand basin with storage under and mixer tap and WC, full height tiling to all walls, heated towel rail, extractor fan, shaver point.