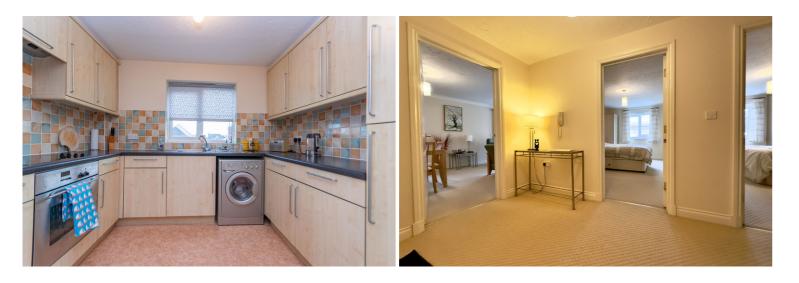

#### Entrance Hall

Electric storage heater, door to storage cupboard housing hot water cylinder, door to:

### Kitchen 2.95m (9'8") x 2.48m (8'2")

Fitted with a matching range of base and eye level units with worktop space over, stainless steel sink with single drainer and mixer tap, integrated fridge and freezer, plumbing for washing machine, built-in oven, built-in hob with pull out extractor hood over, double glazed window to rear, electric fan heater.