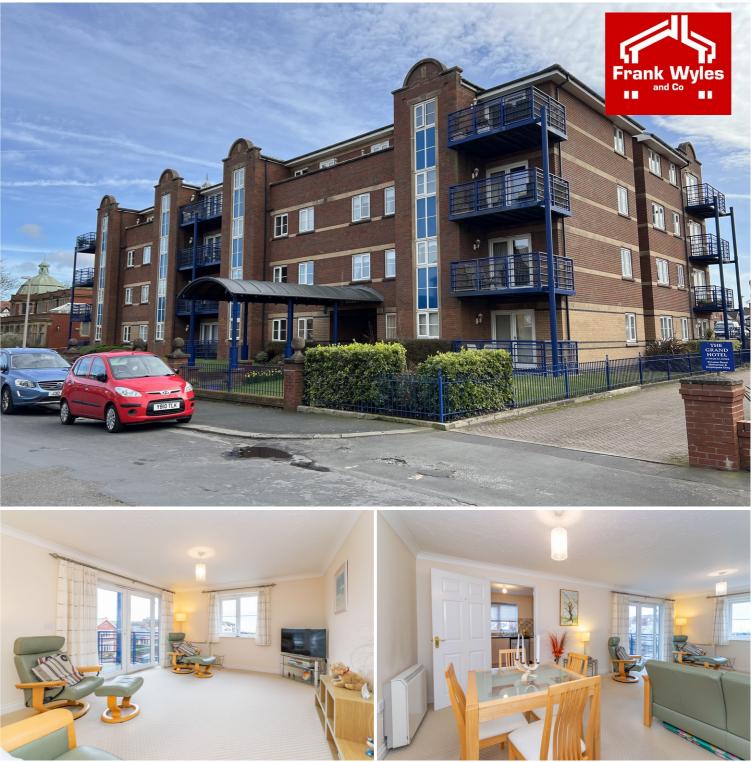

# 311 Scholars Court, Lytham St. Annes FY8 1QA

- Second Floor Purpose Built Apartment
- Large Balcony With Fantastic Sea Views
- Large Reception & Fitted Kitchen  $\bullet$
- 2 Double Bedrooms
- Lift To All Floors
- **Underground Parking**
- No Onward Chain

This second-floor apartment boasts an enviable location with breathtaking sea views and convenient access to nearby amenities.

The accommodation includes a spacious reception area leading to a balcony, a fitted kitchen, two double bedrooms, and a family bathroom. Additionally, the property offers the convenience of an allocated parking space in the secure underground parking area.

### Lounge 7.12m (23'4") x 3.69m (12'1")

Double glazed window to side with sea views, two electric storage heaters, TV point, coving to ceiling, double glazed French doors to Balcony with sea views, door to: