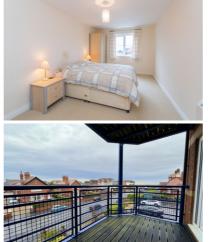

This second-floor apartment boasts an enviable location with breathtaking sea views and convenient access to nearby amenities.

The accommodation includes a spacious reception area leading to a balcony, a fitted kitchen, two double bedrooms, and a family bathroom. Additionally, the property offers the convenience of an allocated parking space in the secure underground parking area.

### Lounge 7.12m (23'4") x 3.69m (12'1")

Double glazed window to side with sea views, two electric storage heaters, TV point, coving to ceiling, double glazed French doors to Balcony with sea views, door to:

### Bedroom 1 4.80m (15'9") x 3.02m (9'11")

Double glazed window to side, fitted bedroom suite with a range of wardrobes, electric storage heater, TV point.

## Bedroom 2 4.79m (15'9") x 2.80m (9'2")

Double glazed window to side with sea views, electric storage heater.