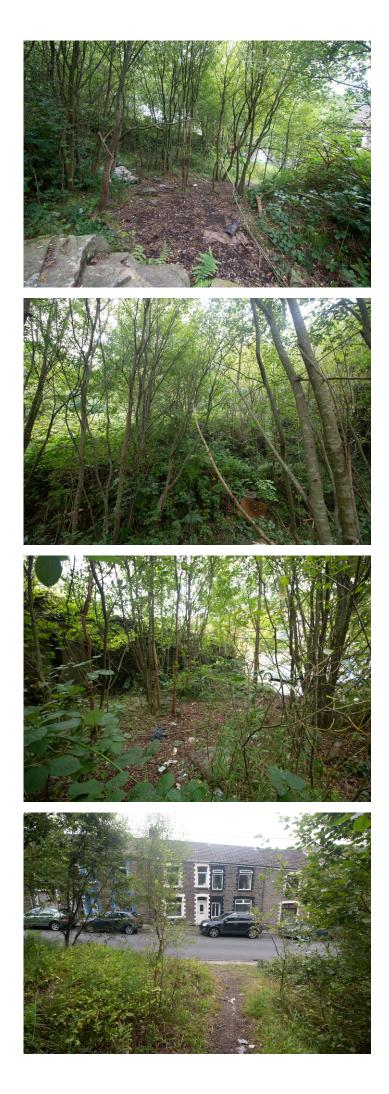

### **Property Description**

\*\* LAND IN BRYNHYFRYD STREET \*\*

This land is where the former chapel used to stand and sits in popular residential area of Brynhyfryd Street, Cwmaman which is around the corner from the new school and close to all local amenities. The plot is ideal for someone looking to build a detached dwelling (STP) and is split over two tiers.