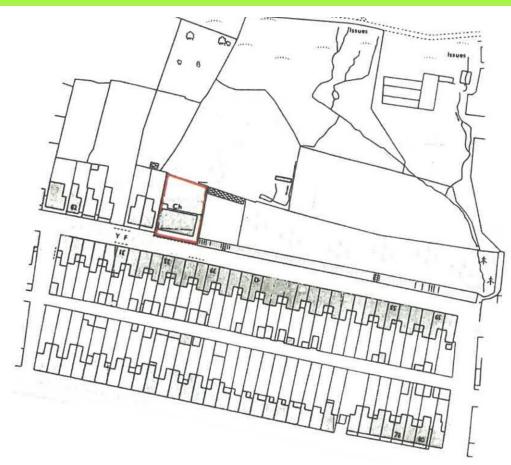

### **Property Description**

\*\* LAND IN BRYNHYFRYD STREET \*\*

This land is where the former chapel used to stand and sits in popular residential area of Brynhyfryd Street, Cwmaman which is around the corner from the new school and close to all local amenities. The plot is ideal for someone looking to build a detached dwelling (STP) and is split over two tiers.